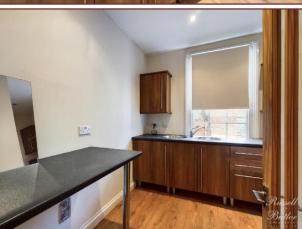

#### Kitchen

12' 10" X 8' 5" (3.92m X 2.58m)

Fitted to comprise inset single drainer stainless steel sink unit with monobloc mixer tap and cupboard under. A further range of base and eye level units with roll edged work surfaces. Four ring electric hot, electric oven and extractor canopy over. Window to front aspect, wood laminate flooring, breakfast bar, electric panel radiator, inset downlighters. Door to: