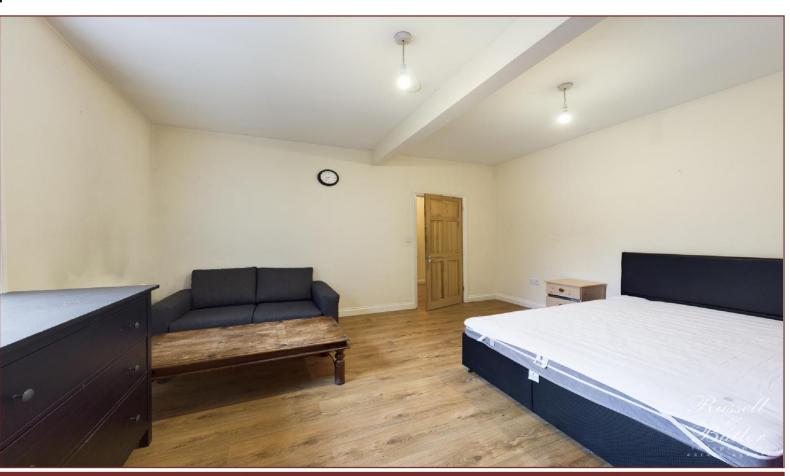

# Sitting/Bedroom

13' 9" X 13' 1" (4.21m X 3.99m)

Electric panel radiator, wood laminate flooring, window to side aspect, television point and telephone point.