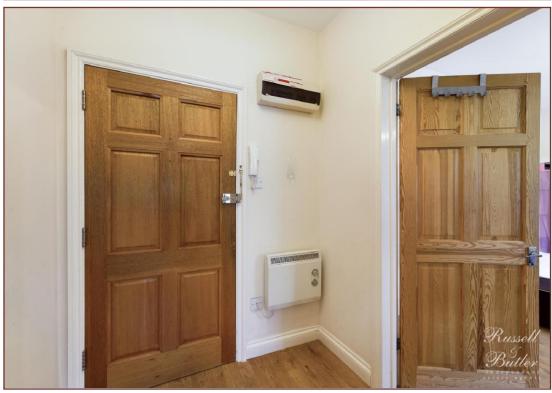

#### Entrance

Communal covered access to:

## **Communal Entrance Hall**

Stairs rising to first floor. Solid wood door to:

## Hall

Airing cupboard housing hot water tank and immersion heater. Door to: