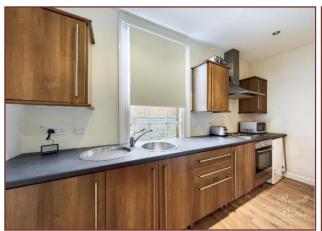

#### Kitchen

12' 10" X 8' 5" (3.92m X 2.58m)

Fitted to comprise inset single drainer stainless steel sink unit with monobloc mixer tap and cupboard under. A further range of base and eye level units with roll edged work surfaces. Four ring electric hot, electric oven and extractor canopy over. Window to front aspect, wood laminate flooring, breakfast bar, electric panel radiator, inset downlighters. Door to: