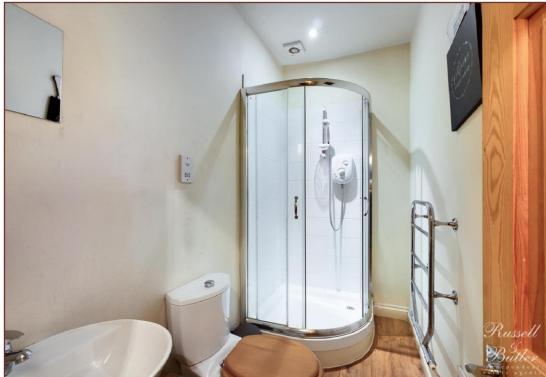

#### **Shower Room**

White suite of fully tiled shower cubicle, wash hand basin with cupboard under and low flush w/c. Wood laminate flooring, heated towel rail, inset downlighters, extractor fan, shaver point.