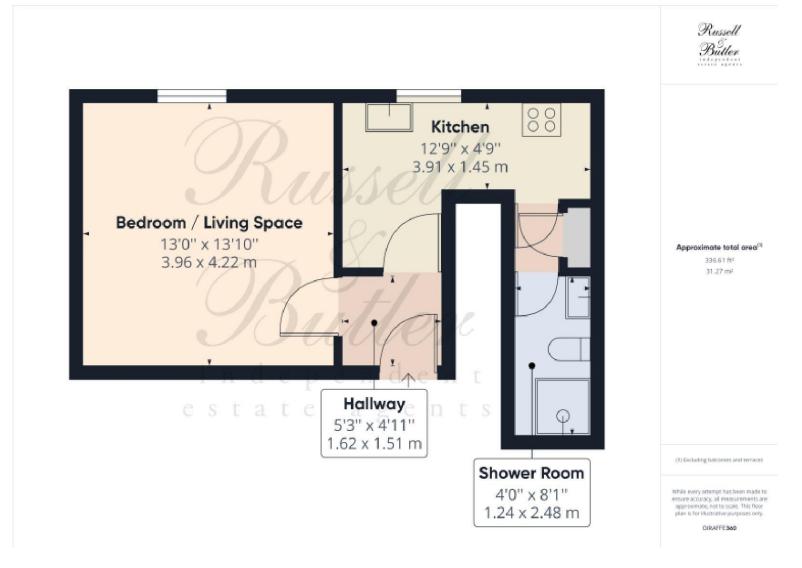

# Sitting/Bedroom

13' 9" X 13' 1" (4.21m X 3.99m)

Electric panel radiator, wood laminate flooring, window to side aspect, television point and telephone point.

#### Kitchen

12' 10" X 8' 5" (3.92m X 2.58m)

Fitted to comprise inset single drainer stainless steel sink unit with monobloc mixer tap and cupboard under. A further range of base and eye level units with roll edged work surfaces. Four ring electric hot, electric oven and extractor canopy over. Window to front aspect, wood laminate flooring, breakfast bar, electric panel radiator, inset downlighters. Door to:

#### **Shower Room**

White suite of fully tiled shower cubicle, wash hand basin with cupboard under and low flush w/c. Wood laminate flooring, heated towel rail, inset downlighters, extractor fan, shaver point.

#### N.B.

Measurements on floor plan are approximately due to amongst other things wall thickness etc. These are therefore not to be relied on. For more accurate measurements, please see full property brochure when the measurements are both shown in imperial and metric.