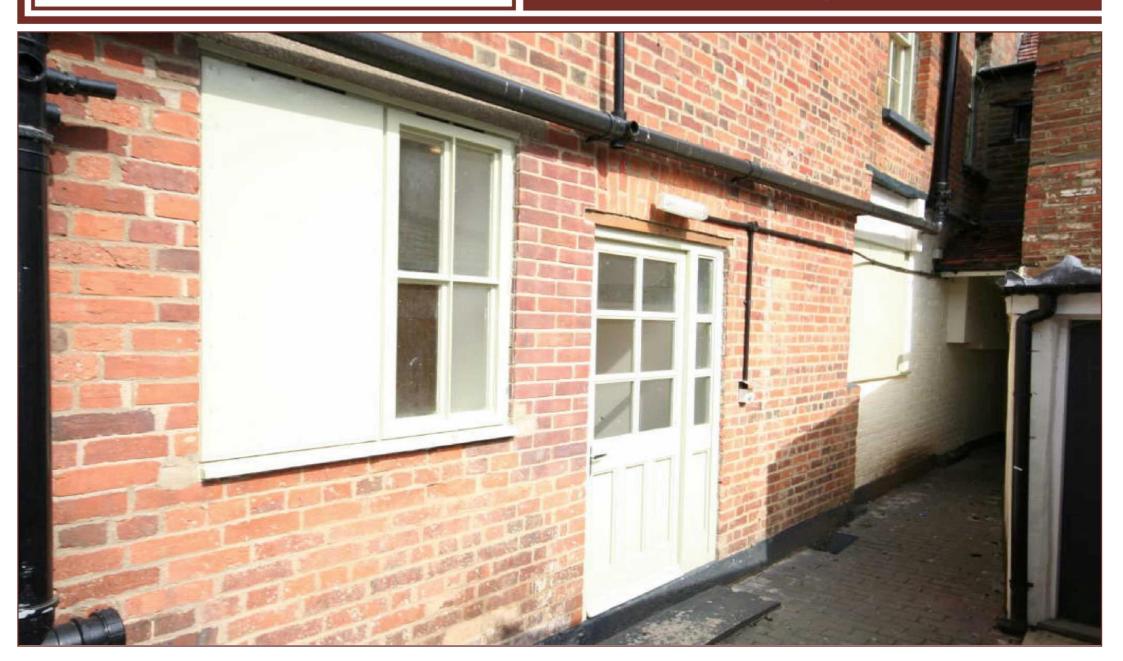

#### Entrance

Communal covered access to:

## **Communal Entrance Hall**

Stairs rising to first floor. Solid wood door to: