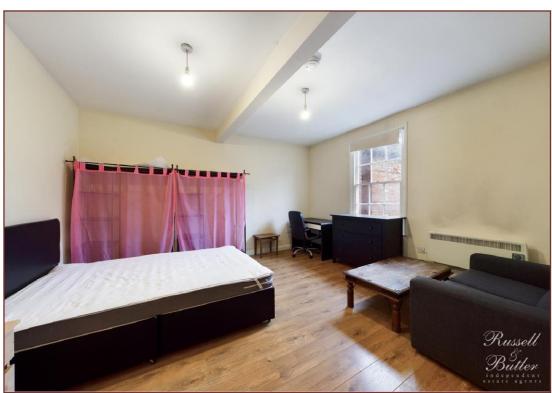

# Sitting/Bedroom

13' 9" X 13' 1" (4.21m X 3.99m)

Electric panel radiator, wood laminate flooring, window to side aspect, television point and telephone point.