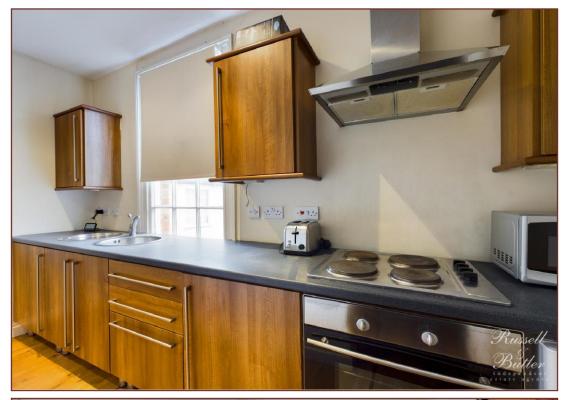

#### Kitchen

12' 10" X 8' 5" (3.92m X 2.58m)

Fitted to comprise inset single drainer stainless steel sink unit with monobloc mixer tap and cupboard under. A further range of base and eye level units with roll edged work surfaces. Four ring electric hot, electric oven and extractor canopy over. Window to front aspect, wood laminate flooring, breakfast bar, electric panel radiator, inset downlighters. Door to: