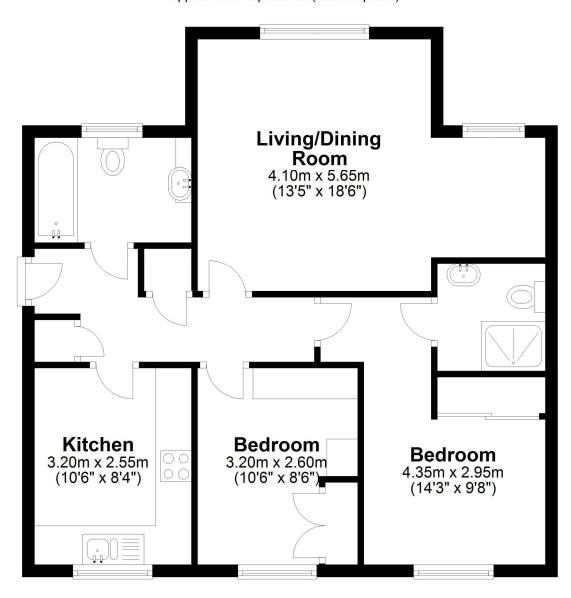

#### **FLOORPLAN**

## **First Floor**

Approx. 63.7 sq. metres (685.9 sq. feet)

Total area: approx. 63.7 sq. metres (685.9 sq. feet)

rooms.

LOUNGE/DINING

ROOM:

5.50m x 4.10m (18'0 x 13'5) Coved cornice ceiling, radiators and

rear aspect double glazed windows.

KITCHEN: 3.17m x 2.52m (10'4 x 8'3) Comprising eye and base level units

with rolled edge work surfaces, one and half bowl drainer unit with mixer tap, fitted oven, hob and extractor over, built in fridge/freezer, built in washing machine, built in dishwasher, part tiled walls, radiator, vinyl flooring and front aspect double glazed

window.

MASTER BEDROOM: 4.33m x 2.94m (14'2 x 9'8) Radiator, built in wardrobes, front

aspect double glazed window and door to:

**EN-SUITE SHOWER** 

ROOM:

Comprising separate shower cubicle with power shower, pedestal wash hand basin, low level W.C, heated towel rail, extractor fan,

part tiled walls and vinyl flooring.

BEDROOM TWO: 3.16m x 2.56m (10'4 x 8'5) Built in wardrobes, desk and overhead

storage, radiator and front aspect double glazed window.

**BATHROOM:** White three piece suite comprising panel enclosed bath with

shower attachment and glass shower screen, vanity enclosed wash hand basin, low level W.C, extractor fan, heated towel rail, part tiled walls, vinyl flooring and rear aspect opaque double glazed

window.

**OUTSIDE** 

**PARKING:** Allocated parking.

**LEASE:** Approximately 85 years

**CHARGES:** £2,000 per annum (service/maintenance/building insurance)

£250 per annum (ground rent)

<u>VIEWINGS:</u> By appointment with Nevin & Wells Residential 01784