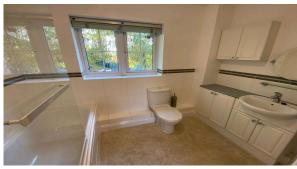

part tiled walls and vinyl flooring.

BEDROOM TWO: 3.16m x 2.56m (10'4 x 8'5) Built in wardrobes, desk and overhead

storage, radiator and front aspect double glazed window.

**BATHROOM:** White three piece suite comprising panel enclosed bath with

shower attachment and glass shower screen, vanity enclosed wash hand basin, low level W.C, extractor fan, heated towel rail, part tiled walls, vinyl flooring and rear aspect opaque double glazed

window.