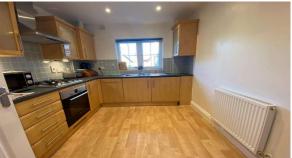

rooms.

LOUNGE/DINING

ROOM:

5.50m x 4.10m (18'0 x 13'5) Coved cornice ceiling, radiators and

rear aspect double glazed windows.

KITCHEN: 3.17m x 2.52m (10'4 x 8'3) Comprising eye and base level units

with rolled edge work surfaces, one and half bowl drainer unit with mixer tap, fitted oven, hob and extractor over, built in fridge/freezer, built in washing machine, built in dishwasher, part tiled walls, radiator, vinyl flooring and front aspect double glazed