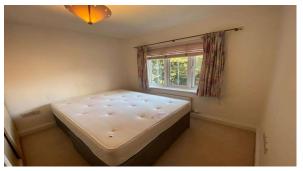

window.

MASTER BEDROOM: 4.33m x 2.94m (14'2 x 9'8) Radiator, built in wardrobes, front

aspect double glazed window and door to:

**EN-SUITE SHOWER** 

ROOM:

Comprising separate shower cubicle with power shower, pedestal wash hand basin, low level W.C, heated towel rail, extractor fan,

part tiled walls and vinyl flooring.

BEDROOM TWO: 3.16m x 2.56m (10'4 x 8'5) Built in wardrobes, desk and overhead

storage, radiator and front aspect double glazed window.

**BATHROOM:** White three piece suite comprising panel enclosed bath with