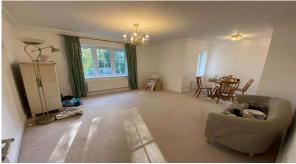

rooms.

LOUNGE/DINING

ROOM:

5.50m x 4.10m (18'0 x 13'5) Coved cornice ceiling, radiators and

rear aspect double glazed windows.

KITCHEN: 3.17m x 2.52m (10'4 x 8'3) Comprising eye and base level units

with rolled edge work surfaces, one and half bowl drainer unit with mixer tap, fitted oven, hob and extractor over, built in fridge/freezer, built in washing machine, built in dishwasher, part tiled walls, radiator, vinyl flooring and front aspect double glazed