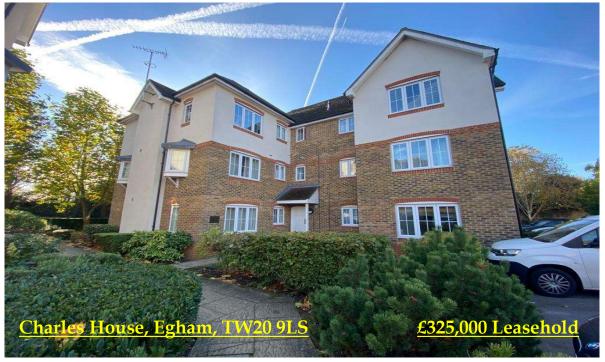

# NEVIN & WELLS

Residential

Established 2002

A very well presented, two double bedroom first floor apartment located in a gated development in Englefield Green Village. Having recently been redecorated by the current owner this well-presented apartment benefits from entrance hallway, 18ft lounge/dining room, fitted kitchen, en-suite facilities, bathroom, allocated parking, security entry phone system, double glazed throughout, gas central heating and NO ONWARD CHAIN. Being sold with a new 175 year lease.

### Charles House, Egham, Surrey, TW20 9LS

Main door to:

ENTRANCE HALLWAY: Access to loft, coved cornice ceiling, storage cupboard, airing

cupboard, security entry phone system, radiator and doors to all