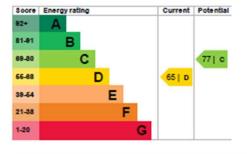

#### EPC

| Energy performance certificate (EPC)  |                  |                                        |                                              |
|---------------------------------------|------------------|----------------------------------------|----------------------------------------------|
| 22a, Queens Road<br>EGHAM<br>TW20 9RS | Energy rating    | Valid until:<br>Certificate<br>number: | 7 September 2024<br>0906-2897-7015-9604-4441 |
| Property type                         |                  | Ground-floor f                         | lat                                          |
| Total floor area                      | 58 square metres |                                        |                                              |

# Energy efficiency rating for this property

This property's current energy rating is D. It has the potential to be C.

See how to improve this property's energy performance.

The graph shows this property's current and potential energy efficiency.

Properties are given a rating from A (most efficient) to G (least efficient).

Properties are also given a score. The higher the number the lower your fuel bills are likely to be.

For properties in England and Wales:

the average energy rating is D the average energy score is 60