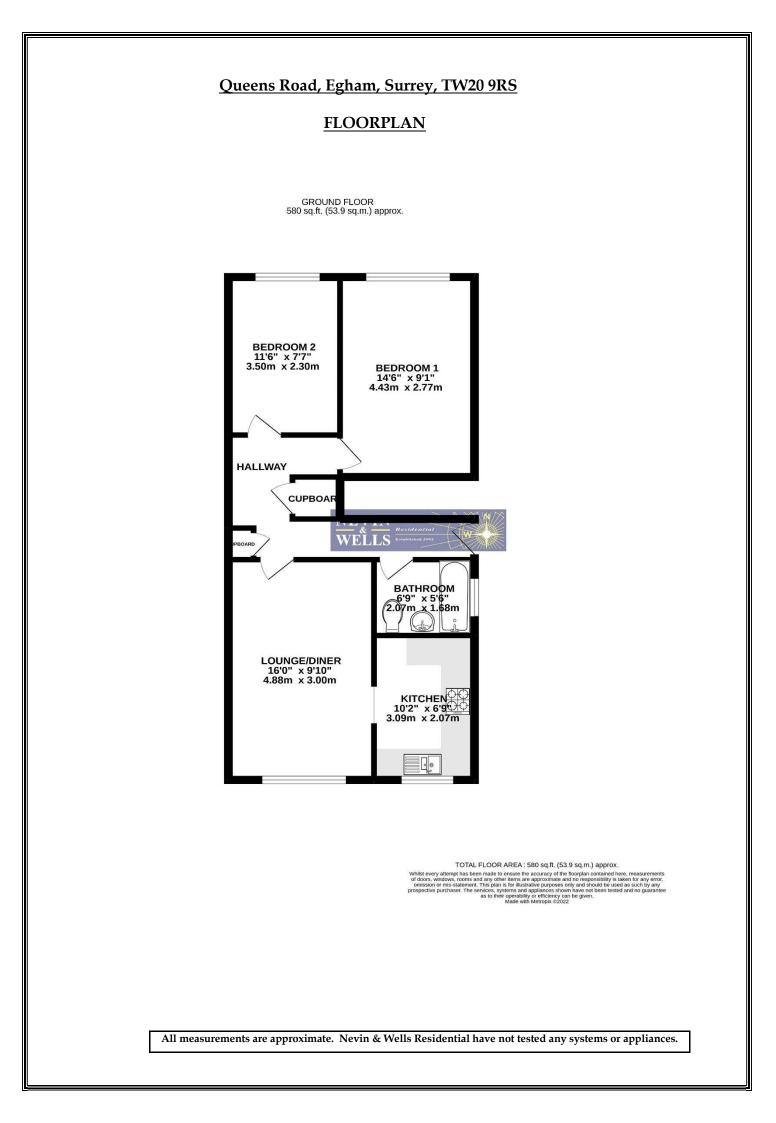

## Queens Road, Egham, Surrey, TW20 9RS

Double glazed UPVC side door.

**ENTRANCE** Access to all rooms, cupboard housing fusebox and storage cupboard. **HALLWAY:** 

**LIVING ROOM: 4.88m x 3.00m (16'0 x 9'10)** UPVC double glazed front aspect window, radiator, carpet and feature fireplace.

KITCHEN:**3.09m x 2.07m (10'2 x 6'9)** Tiled floor, front aspect double glazed window,<br/>range of base and eye level wood effect kitchen units with Formica work<br/>surfaces and tiled splashback, combination boiler, space for washing<br/>machine, oven and hob and dishwasher.

**BATHROOM:2.07m x 1.68m (6'9 x 5'6)** Tiled floor and part tiled walls low level enclosed<br/>W.C and wash hand basin with storage under, enclosed bath with shower<br/>over, side aspect double glazed UPVC window.

**BEDROOM ONE: 4.43m x 2.77m (14'6 x 9'1)** Rear aspect double glazed UPVC window, radiator, carpet flooring.

**BEDROOM TWO:** 3.50m x 2.30m (11'6 x 7'7) Rear aspect double glazed window, radiator, carpet flooring.

### Queens Road, Egham, Surrey, TW20 9RS