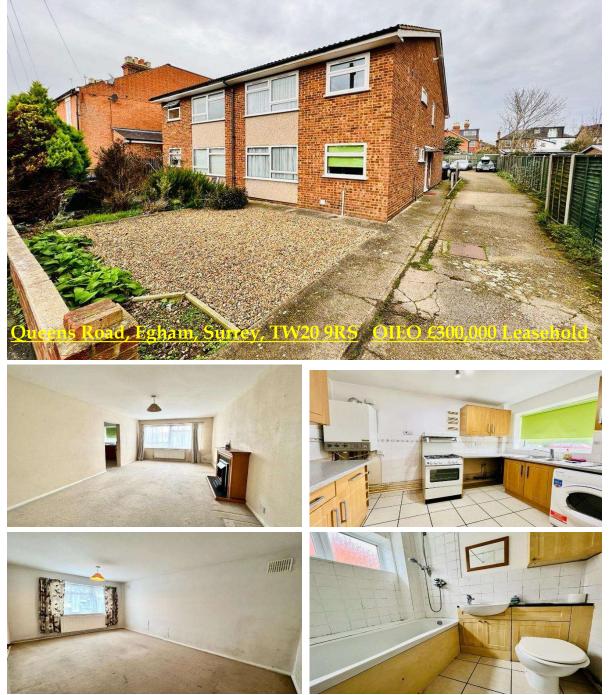

A two double bedroom, ground floor maisonette in need of modernisation, located in central Egham within a few minutes' walk of the new 'Egham Gateway West' development. The property comprises spacious lounge, separate kitchen and tile enclosed white bathroom suite. Further benefits include front garden area, single garage in block and parking available to the rear. Egham mainline station is within short walking distance and the property is offered with **NO ONWARD CHAIN**.

## Queens Road, Egham, Surrey, TW20 9RS

Double glazed UPVC side door.

**ENTRANCE** Access to all rooms, cupboard housing fusebox and storage cupboard. **HALLWAY:** 

**LIVING ROOM: 4.88m x 3.00m (16'0 x 9'10)** UPVC double glazed front aspect window, radiator, carpet and feature fireplace.

KITCHEN:**3.09m x 2.07m (10'2 x 6'9)** Tiled floor, front aspect double glazed window,<br/>range of base and eye level wood effect kitchen units with Formica work<br/>surfaces and tiled splashback, combination boiler, space for washing<br/>machine, oven and hob and dishwasher.

**BATHROOM:2.07m x 1.68m (6'9 x 5'6)** Tiled floor and part tiled walls low level enclosed<br/>W.C and wash hand basin with storage under, enclosed bath with shower<br/>over, side aspect double glazed UPVC window.

**BEDROOM ONE: 4.43m x 2.77m (14'6 x 9'1)** Rear aspect double glazed UPVC window, radiator, carpet flooring.

**BEDROOM TWO:** 3.50m x 2.30m (11'6 x 7'7) Rear aspect double glazed window, radiator, carpet flooring.

#### **OUTSIDE**

- **FRONT GARDEN:** Shingle area with shrub border.
- **<u>GARAGE:</u>** Access to rear of property with parking and single garage in block with up and over door.
- **LEASE:** 199 years from 1972 (awaiting written confirmation)
- **<u>GROUND RENT:</u>** £35 per year (awaiting written confirmation)
- VIEWINGS:By appointment with Nevin & Wells Residential 01784 437437. For<br/>more pictures, visit our website <a href="http://www.nevinandwells.co.uk">www.nevinandwells.co.uk</a>

### Queens Road, Egham, Surrey, TW20 9RS