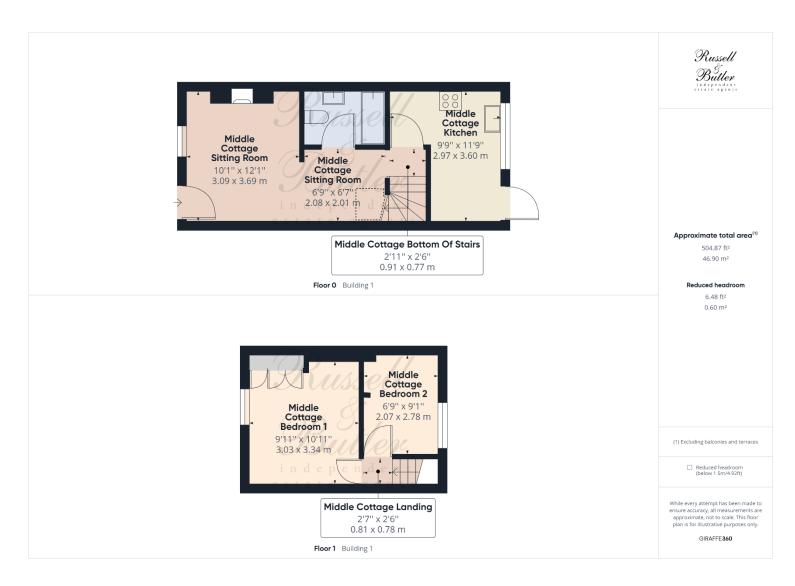

#### N.B

Measurements on floor plan are approximate due to, amongst other things, wall thickness etc. These are therefore not to be relied on. For more accurate measurements, please see full property brochure where the measurements are shown both in imperial and metric.

All measurements are within 3 inches. Russell & Butler have not tested any apparatus, equipment, fixtures or services and it is in the buyer's interest to check the working condition of any appliances. These particulars, whilst believed to be accurate are set out as a general outline only for guidance and do not constitute any part of an offer or contract. Intending purchasers should not rely on them as statements of representation of fact, but must satisfy themselves by inspection or otherwise as to their accuracy. No person in this firm's employment has the authority to make or give any representation or warranty in respect of the property.