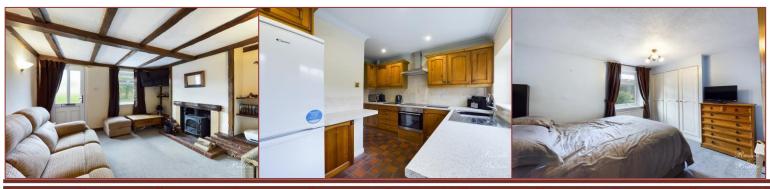

## Sitting Room 11' 8" x 10' 2" (3.55m x 3.10m)

Feature fireplace with wood burning stove, radiator, television point, exposed ceiling beams, Upvc double glazed window to front aspect, open through to small dining area with stairs rising to the first floor.

#### Kitchen/Breakfast Room 11' 10" x 9' 10" (3.60m x 2.99m)

Fitted to comprise inset stainless steel one and a quarter sink unit with mono bloc mixer taps, cupboard under, a further range of base and eye level units, rolled edged work tops over, ceramic tiling to splash areas, Upvc double glazed window and door to rear aspect, Quarry tiled floor, built in electric oven with hob over, space and plumbing for automatic washing machine, space for fridge freezer, radiator, downlighters, coving to ceiling.

## Bedroom 1 11' 0" x 9' 11" (3.35m x 3.02m)

Having the advantage of built in triple wardrobes, Upvc double glazed window to front aspect, radiator.

## Bedroom2 9' 2" x 6' 9" (2.79m x 2.06m)

Radiator, Upvc double glazed window to rear aspect.