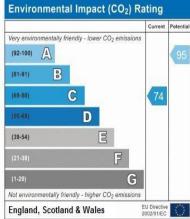

## 2 Water Stratford Road, Tingewick MK18 4PA £244,995 Freehold

Positioned on the Water Stratford Road in the desirable village of Tingewick, a charming 2 bedroom terraced cottage offered for sale with no onward chain. This lovely cottage has a wealth of character features such as exposed beams and a fireplace with wood burning stove. The accommodation comprises: Sitting room, kitchen with appliances, two bedrooms and ground floor bathroom. the property further benefits from gas to radiator central heating and UPVC double glazing, a rear courtyard and separate garden with large timber storage shed, and allocated parking for two vehicles. EPC Rating C. No onward chain.