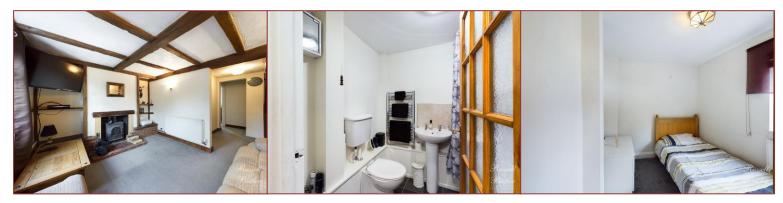

## Sitting Room 11' 8" x 10' 2" (3.55m x 3.10m)

Feature fireplace with wood burning stove, radiator, television point, exposed ceiling beams, Upvc double glazed window to front aspect, open through to small dining area with stairs rising to the first floor.

#### Kitchen/Breakfast Room 11' 10" x 9' 10" (3.60m x 2.99m)

Fitted to comprise inset stainless steel one and a quarter sink unit with mono bloc mixer taps, cupboard under, a further range of base and eye level units, rolled edged work tops over, ceramic tiling to splash areas, Upvc double glazed window and door to rear aspect, Quarry tiled floor, built in electric oven with hob over, space and plumbing for automatic washing machine, space for fridge freezer, radiator, downlighters, coving to ceiling.

#### **Ground Floor Bathroom**

White suite of panel bath with electric shower over, low level W/C, pedestal wash hand basin, extractor fan, stainless steel ladder heater towel rail, ceramic tiling to splash areas.

## Bedroom2 9' 2" x 6' 9" (2.79m x 2.06m)

Radiator, Upvc double glazed window to rear aspect.