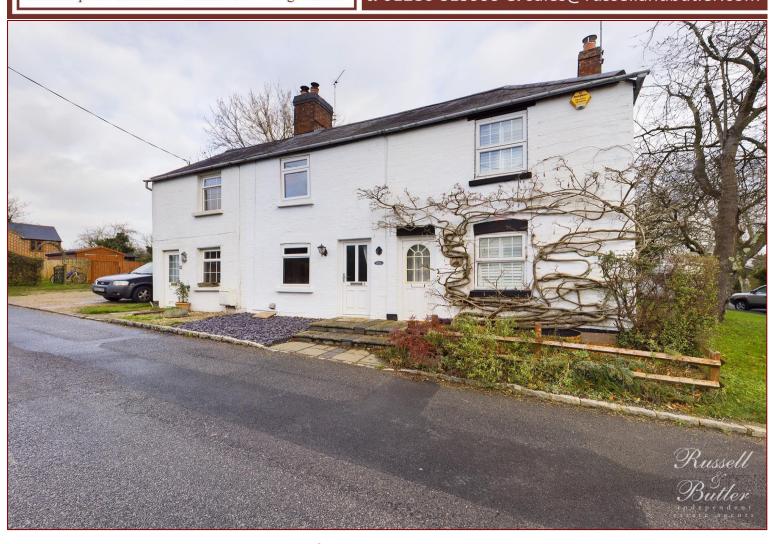

## 2 Water Stratford Road, Tingewick MK18 4PA £244,995 Freehold

Positioned on the Water Stratford Road in the desirable village of Tingewick, a charming 2 bedroom terraced cottage offered for sale with no onward chain. This lovely cottage has a wealth of character features such as exposed beams and a fireplace with wood burning stove. The accommodation comprises: Sitting room, kitchen with appliances, two bedrooms and ground floor bathroom. the property further benefits from gas to radiator central heating and UPVC double glazing, a rear courtyard and separate garden with large timber storage shed, and allocated parking for two vehicles. EPC Rating C. No onward chain.

## 2 Water Stratford Road, Tingewick, Buckinghamshire, MK18 4PA