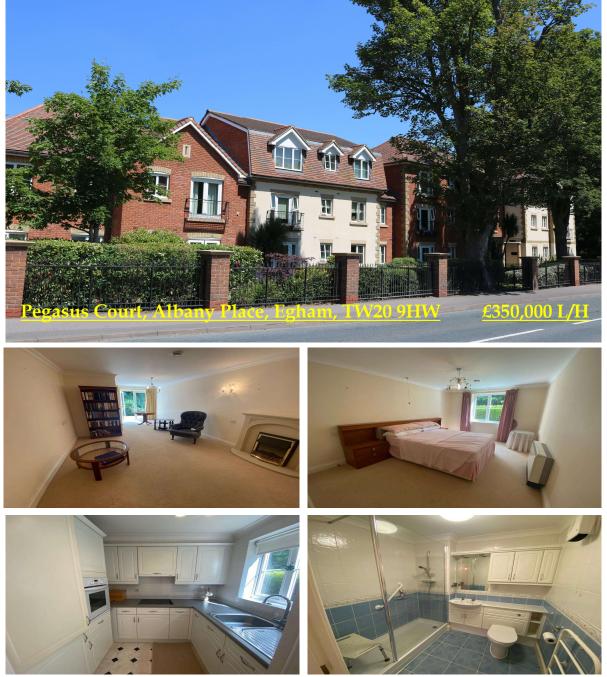

RESIDENTIAL

ESTABLISHED IN 200

A rare opportunity to acquire this larger than average two double bedroom. Ground floor retirement apartment, situated within just yards of High Street amenities, mainline train station and public transport facilities. Benefits include entrance hallway, 26ft lounge/dining room, fitted kitchen, recently installed luxury shower room, landscaped communal gardens and residents secure parking. Over 55's only.

## Pegasus Court, Albany Place, Egham, TW20 9HW

Main door to:

## ENTRANCECornice ceiling, electric heater, storage cupboards, fitted carpet and<br/>doors to all rooms.

- **LOUNGE/DINER:** 7.95m x 3.40m (26'1 x 11'2) Cornice ceiling, electric storage heaters, feature electric fireplace with limestone surround and mantle, fitted carpet, rear aspect double glazed French doors to patio area and glazed bi-fold door to:
- **<u>FITTED KITCHEN:</u>** 2.35m x 1.95m (7'9 x 6'5) Comprising eye and base level units with rolled edge work surfaces, stainless steel single drainer unit with mixer tap, fitted oven, hob and extractor over, fitted fridge freezer, fully tiled walls, coved ceiling, vinyl flooring and rear aspect double glazed window.
- **BEDROOM ONE: 4.60m x 3.00m (15'1 x 9'10)** Coved ceiling, built in wardrobes, electric storage heater, fitted carpet and rear aspect double glazed window.
- **<u>BEDROOM TWO:</u>** 4.60m x 2.80m (15'1 x 9'2) Coved ceiling, fitted wardrobes, electric heater, fitted carpet and rear aspect double glazed window.
- **<u>SHOWER ROOM</u>**: Walk in double shower cubicle with power shower, vanity enclosed wash hand basin, concealed low level W.C, heated towel rail, fully tiled walls, tiled flooring, coved ceiling and air purifier.
- **<u>PARKING:</u>** Residents parking.
- LEASE: 112 years remaining