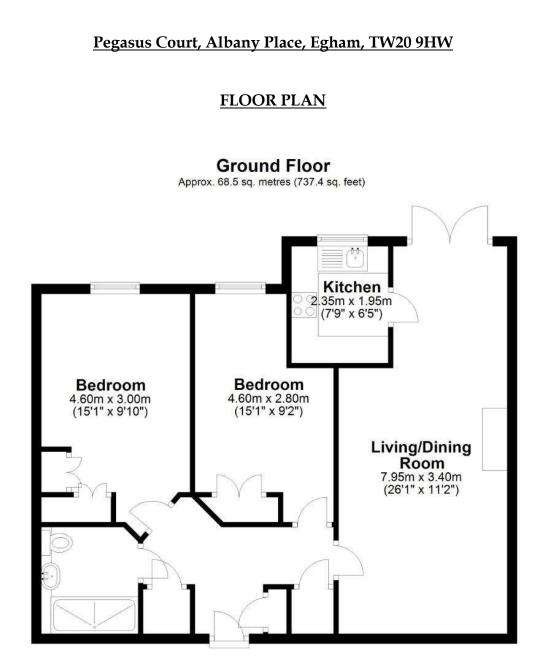

## ENTRANCECornice ceiling, electric heater, storage cupboards, fitted carpet and<br/>doors to all rooms.

- **LOUNGE/DINER:** 7.95m x 3.40m (26'1 x 11'2) Cornice ceiling, electric storage heaters, feature electric fireplace with limestone surround and mantle, fitted carpet, rear aspect double glazed French doors to patio area and glazed bi-fold door to:
- **<u>FITTED KITCHEN:</u>** 2.35m x 1.95m (7'9 x 6'5) Comprising eye and base level units with rolled edge work surfaces, stainless steel single drainer unit with mixer tap, fitted oven, hob and extractor over, fitted fridge freezer, fully tiled walls, coved ceiling, vinyl flooring and rear aspect double glazed window.
- **BEDROOM ONE: 4.60m x 3.00m (15'1 x 9'10)** Coved ceiling, built in wardrobes, electric storage heater, fitted carpet and rear aspect double glazed window.
- **<u>BEDROOM TWO:</u>** 4.60m x 2.80m (15'1 x 9'2) Coved ceiling, fitted wardrobes, electric heater, fitted carpet and rear aspect double glazed window.
- **<u>SHOWER ROOM</u>**: Walk in double shower cubicle with power shower, vanity enclosed wash hand basin, concealed low level W.C, heated towel rail, fully tiled walls, tiled flooring, coved ceiling and air purifier.
- **<u>PARKING:</u>** Residents parking.
- LEASE: 112 years remaining

Total area: approx. 68.5 sq. metres (737.4 sq. feet)

All measurements are approximate. Nevin & Wells Residential have not tested any systems or appliances.