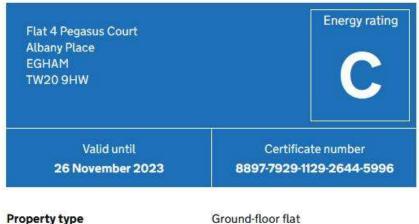

## Pegasus Court, Albany Place, Egham, TW20 9HW

| Property type    | Ground-floor flat |  |
|------------------|-------------------|--|
| Total floor area | 74 square metres  |  |

| Score | Energy rating | Current | Potential |
|-------|---------------|---------|-----------|
| 92+   | Α             |         |           |
| 81-91 | B             |         | 82   B    |
| 69-80 | C             | 79  C   |           |
| 55-68 | D             |         |           |
| 39-54 | E             |         |           |
| 21-38 | F             |         |           |
| 1-20  | G             | 1       |           |

The graph shows this property's current and potential energy efficiency.

Properties are given a rating from A (most efficient) to G (least efficient).

Properties are also given a score. The higher the number the lower your fuel bills are likely to be.

For properties in England and Wales:

- the average energy rating is D
- the average energy score is 60