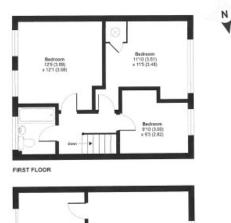

## **FLOOR PLAN**

APPROX. GROSS INTERNAL FLOOR AREA 938 SQ FT 87.1 SQ METRES

GROUND FLOOR

While samp attempt the lases scale to answer the accuracy of the loop plon contents free, neasurements of along, writebus met forms are appropriate and on a negativability tables for any once, revision or insiderations. These plones are transportations personder only to information plants and any once of the same plants and any one plants and any one protective provided specification of the same plants and the short plants and should be used as used by any protective provided specification of the same plants and the short plants and should be used as used by any protective provided specification of the same plants and the short plants and the same of standards Copyright relations and the same plants and the same plants and the same of standards the same plants and the same plants and the same plants and the same of standards the same plants and the same plants and the same plants and the same of standards the same plants and the same plants and the same plants and the same of standards the same plants and the same plants

All measurements are approximate. Nevin & Wells Residential have not tested any systems or appliances.