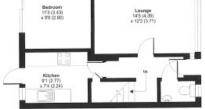

## **FLOOR PLAN**

APPROX. GROSS INTERNAL FLOOR AREA 938 SQ FT 87.1 SQ METRES

GROUND FLOOR

While samp attempt the lases scale to answer the accuracy of the loop plon contents free, neasurements of along, writebus met forms are appropriate and on a negativability tables for any once, revision or insiderations. These plones are transportations personder only to information plants and any once of the same plants and any one plants and any one protective provided specification of the same plants and the short plants and should be used as used by any protective provided specification of the same plants and the short plants and should be used as used by any protective provided specification of the same plants and the short plants and the same of standards Copyright relations and the same plants and the same plants and the same of standards the same plants and the same plants and the same plants and the same of standards the same plants and the same plants and the same plants and the same of standards the same plants and the same plants and the same plants and the same of standards the same plants and the same plants

All measurements are approximate. Nevin & Wells Residential have not tested any systems or appliances.