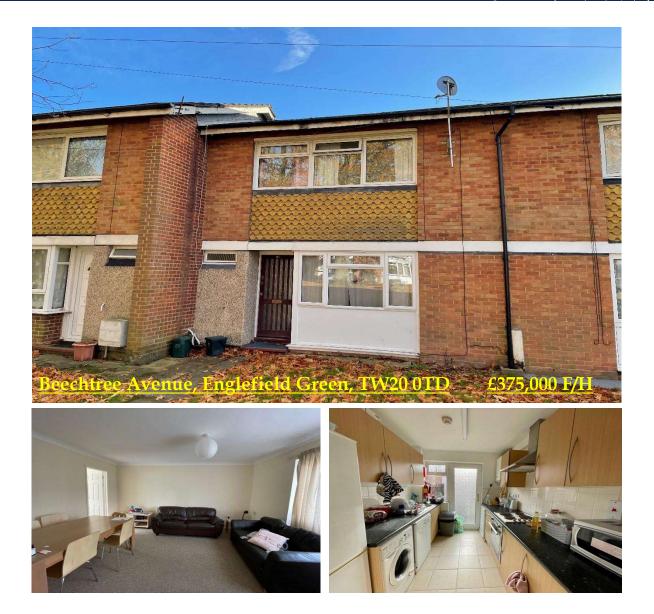

RESIDENTIAL

ESTABLISHED IN 200

Currently let as a four bedroom house, we are pleased to offer what originally was a three bedroom family home. The property currently achieves £1,500 per calendar month (£18,000 per annum) until 10<sup>th</sup> September 2022. Situated close to shops and Royal Holloway University.

## Beechtree Avenue, Englefield Green, Surrey, TW20 0SR