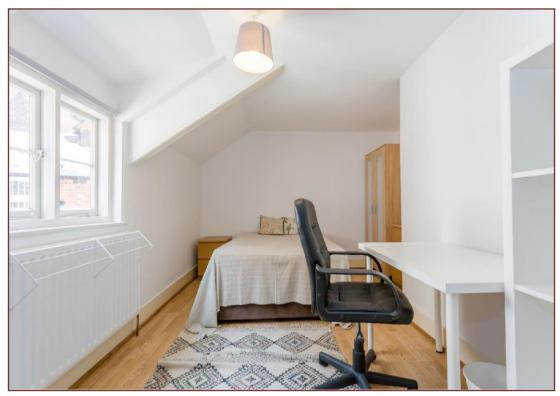

## Bedroom One 15' 5" x 12' 5" (4.70m max x 3.79m max)

Window to front aspect, radiator, feature fire place.

## Bedroom Two 15' 2" x 10' 8" (4.62m max x 3.24m max)

Window to front aspect, radiator, feature fire place. Please note some restricted head room.

#### Bedroom Three 15' 11" x 9' 8" (4.84m max x 2.94m)

Window to rear aspect, radiator, feature fire place. Please note some restricted head room.