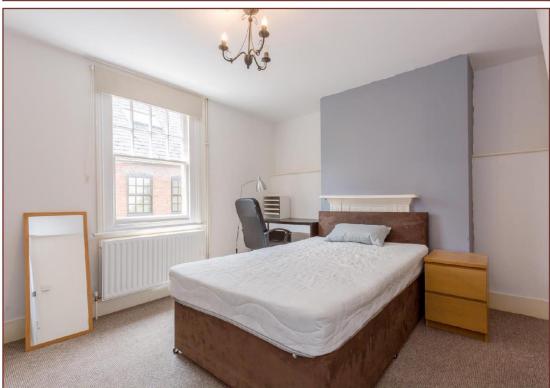

## Bedroom One 15' 5" x 12' 5" (4.70m max x 3.79m max)

Window to front aspect, radiator, feature fire place.