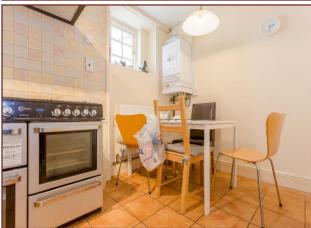

### Kitchen/Breakfast Room 14' 11" x 6' 9" (4.54m max x 2.06m max)

A range of base and eye level units, stainless steel sink with mixer tap, cupboard under, work tops over, tiling to splash areas, space for dish washer, space for washing machine, space for fridge freezer, space for cooker, two windows to rear aspect, radiator, tiled flooring, gas fired boiler.