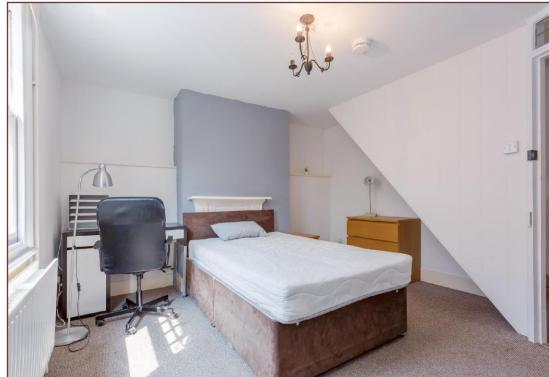

## Bedroom One 15' 5" x 12' 5" (4.70m max x 3.79m max)

Window to front aspect, radiator, feature fire place.