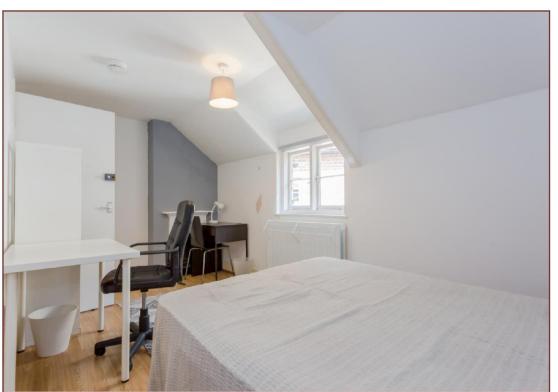

## Bedroom One 15' 5" x 12' 5" (4.70m max x 3.79m max)

Window to front aspect, radiator, feature fire place.

## Bedroom Two 15' 2" x 10' 8" (4.62m max x 3.24m max)

Window to front aspect, radiator, feature fire place. Please note some restricted head room.

#### Bedroom Three 15' 11" x 9' 8" (4.84m max x 2.94m)

Window to rear aspect, radiator, feature fire place. Please note some restricted head room.