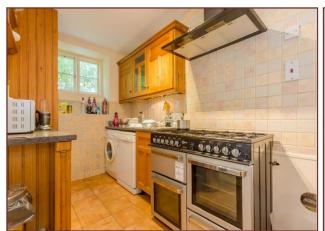

### Kitchen/Breakfast Room 14' 11" x 6' 9" (4.54m max x 2.06m max)

A range of base and eye level units, stainless steel sink with mixer tap, cupboard under, work tops over, tiling to splash areas, space for dish washer, space for washing machine, space for fridge freezer, space for cooker, two windows to rear aspect, radiator, tiled flooring, gas fired boiler.