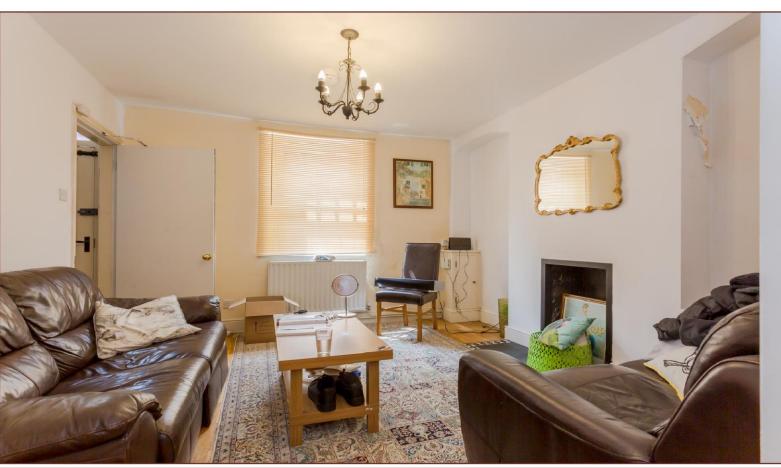

## Sitting Room 11' 11" x 11' 8" (3.64m max x 3.55m max)

Under stairs storage, fireplace, window to front aspect, radiator, open through to: