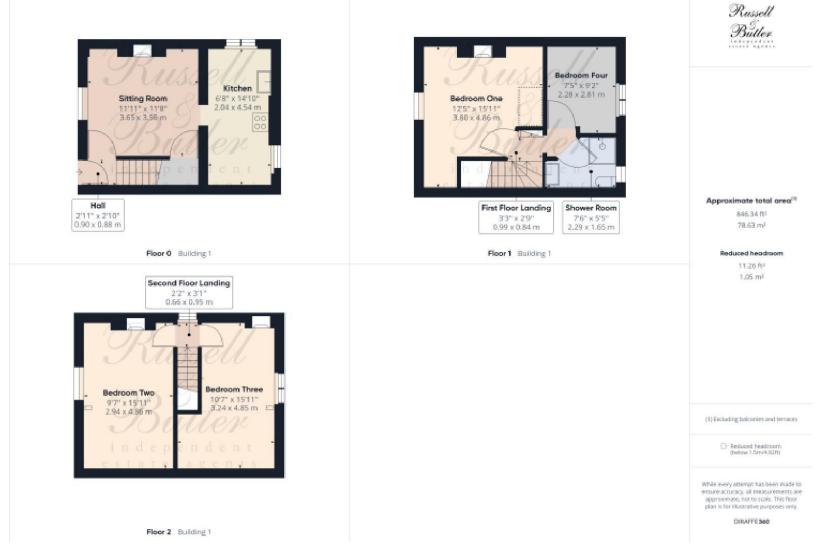

# 7A School Lane, Buckingham, MK18 1HB Asking Price £239,995.00 Freehold

A four bedroom end of terrace property well situated within short walking distance of Buckingham town centre and the University. The property would make an ideal buy to let investment. The accommodation fully comprises: Entrance hall, sitting room, kitchen/breakfast room, first floor landing, two bedrooms, shower room, second floor landing with a further two further bedrooms. Gas to radiator central heating. NO UPPER CHAIN. EPC rating D.

## Sitting Room 11' 11" x 11' 8" (3.64m max x 3.55m max)

Under stairs storage, fireplace, window to front aspect, radiator, open through to:

### Kitchen/Breakfast Room 14' 11" x 6' 9" (4.54m max x 2.06m max)

A range of base and eye level units, stainless steel sink with mixer tap, cupboard under, work tops over, tiling to splash areas, space for dish washer, space for washing machine, space for fridge freezer, space for cooker, two windows to rear aspect, radiator, tiled flooring, gas fired boiler.

## Bedroom One 15' 5" x 12' 5" (4.70m max x 3.79m max)

Window to front aspect, radiator, feature fire place.

### Bedroom Four 9'3" x 7'6" (2.81m x 2.28m to front of cupboard)

Window to front aspect, radiator.

#### **Shower Room**

Walk in shower, white suite of low level wc, wash hand basin, tiling to splash areas, window to rear aspect, radiator.

## Bedroom Two 15' 2" x 10' 8" (4.62m max x 3.24m max)

Window to front aspect, radiator, feature fire place. Please note some restricted head room.

#### Bedroom Three 15' 11" x 9' 8" (4.84m max x 2.94m)

Window to rear aspect, radiator, feature fire place. Please note some restricted head room.

#### NB

Measurements on floor plan are approximate due to, amongst other things, wall thickness etc. These are therefore not to be relied on. For more accurate measurements, please see full property brochure where the measurements are shown both in imperial and metric.