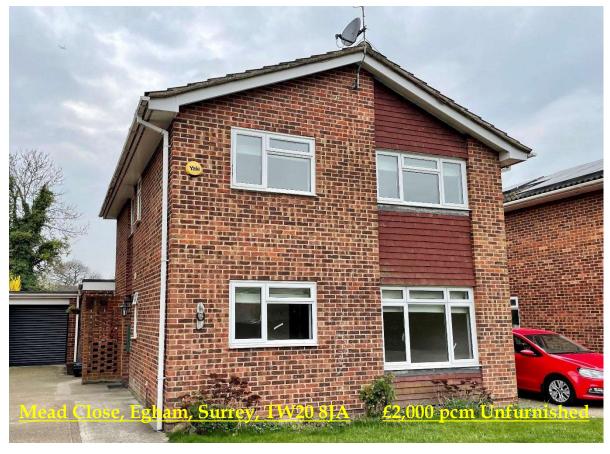

## RESIDENTIAL

ESTABLISHED IN 2002

A four bedroom detached residence set in an idyllic cul-de-sac close to Egham Station, leisure centre and the new Magna Square with Everyman Cinema soon to be released. The property has a conservatory extension, two receptions, sunny rear garden, two bathrooms - one which is newly fitted, as well as fitted wardrobes and a garage with storage and shelving.

## Mead Close, Egham, Surrey, TW20 8JA