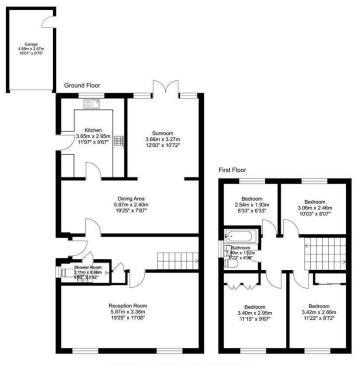

## **FLOORPLAN**

Total floor area 122.57 sq. meters (1319.33 sq. feet)
This floor plan is for illustrative purpose only. It's not draw to scale any measurements, floor areas (including total floor area) openings are approximate. Plan produce by www.evolve-uk.co.uk