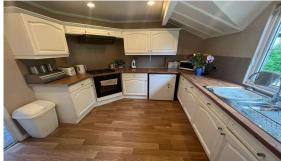

2.95m x 2.85m (9'8 x 9'4) Comprising eye and base level units with rolled edge **KITCHEN:** 

> work surfaces, one and half bowl drainer unit with mixer tap, fitted oven, hob and extractor over, space for other appliances, part tiled walls, hatch to lounge, coved ceiling, vinyl flooring, rear aspect double glazed window and