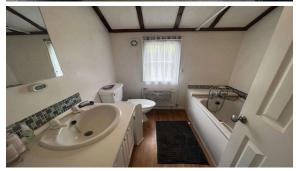

STUDY/COT

**ROOM:** 

1.95m x 1.75m (6'5 x 5'9) Coved ceiling, radiator, laminate wood effect

flooring and front aspect double glazed window

Three piece suite comprising panel enclosed bath with shower attachment, **BATHROOM:** 

low level W.C, vanity enclosed wash hand basin, extractor fan, laminate wood

effect flooring and front aspect opaque double glazed window.

**OUTSIDE** 

**REAR GARDEN:** Indian sandstone patio, lawn area, foot path to front and enclosed by panel