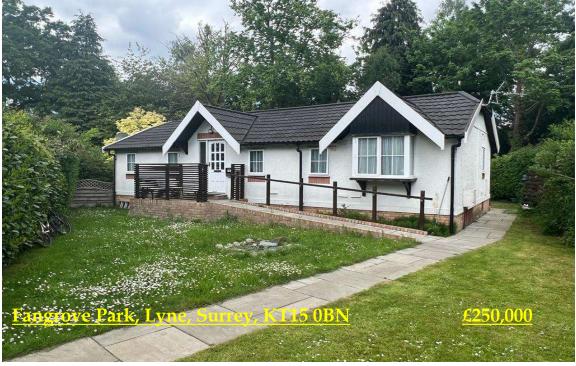

# NEVIN --WELLS

RESIDENTIAL

ESTABLISHED IN 2002

Set within a rural location on the borders of Virginia Water and Chertsey is this very well presented, three bedroom double unit park home situated on a generous plot. The well-presented accommodation comprises entrance hallway, kitchen, utility room, lounge/dining room, en-suite facilities and family bathroom, further benefits include gas central heating, double glazing and off street parking for one vehicle.

### Fangrove Park, Lyne, Surrey, KT16 0BN

Double glazed main door to:

Access to loft, coved ceiling, dado rail, storage cupboard, radiator, fitted **ENTRANCE** 

**HALLWAY:** carpet and doors to all rooms.

# Fangrove Park, Lyne, Surrey, KT16 0BN