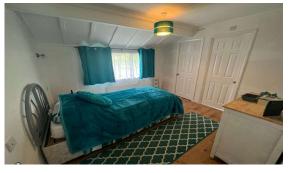

ROOM:

6.00m x 4.15m (19'8 x 13'7) Coved ceiling, radiators, fitted carpet, front aspect

double glazed windows, side aspect double glazed windows and side aspect

double glazed bay window.

**BEDROOM ONE:** 3.05m x 2.95m (10' x 9'8) Coved ceiling, radiator, laminate wood effect

wood effect flooring and side aspect opaque double glazed window.

2.95m x 2.45m (9'8 x 8) Coved ceiling, built in wardrobes, radiator, laminate **BEDROOM TWO:** 

wood effect flooring and front aspect double glazed bay window.