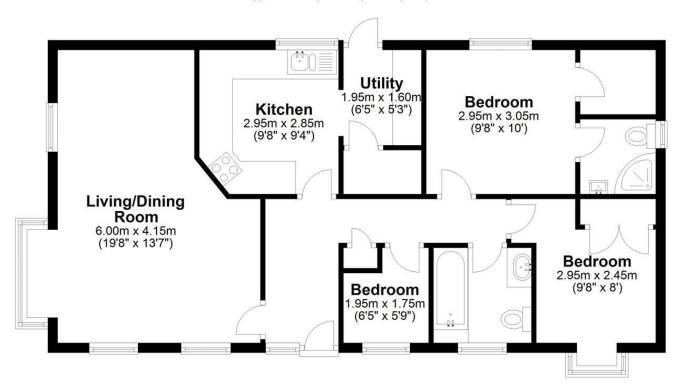

# FLOORPLAN

### **Ground Floor**

Approx. 74.4 sq. metres (801.3 sq. feet)

Total area: approx. 74.4 sq. metres (801.3 sq. feet)

2.95m x 2.85m (9'8 x 9'4) Comprising eye and base level units with rolled edge **KITCHEN:** 

> work surfaces, one and half bowl drainer unit with mixer tap, fitted oven, hob and extractor over, space for other appliances, part tiled walls, hatch to lounge, coved ceiling, vinyl flooring, rear aspect double glazed window and

opening to:

**UTILITY ROOM:** 1.95m x 1.60m (6'5 x 5'3) Rolled edge work surfaces, space for appliances, part

tiled walls, radiator, vinyl flooring and rear aspect double glazed door to

garden.

LOUNGE/DINING

ROOM:

6.00m x 4.15m (19'8 x 13'7) Coved ceiling, radiators, fitted carpet, front aspect

double glazed windows, side aspect double glazed windows and side aspect

double glazed bay window.

**BEDROOM ONE:** 3.05m x 2.95m (10' x 9'8) Coved ceiling, radiator, laminate wood effect

flooring, walk in wardrobe, side aspect double glazed window and door to:

**EN-SUITE** 

Comprising separate shower cubicle with power shower, low level W.C, **SHOWER ROOM:** vanity enclosed wash hand basin, coved ceiling, tile cladded walls, laminate

wood effect flooring and side aspect opaque double glazed window.

2.95m x 2.45m (9'8 x 8) Coved ceiling, built in wardrobes, radiator, laminate **BEDROOM TWO:** 

wood effect flooring and front aspect double glazed bay window.

STUDY/COT

**ROOM:** 

1.95m x 1.75m (6'5 x 5'9) Coved ceiling, radiator, laminate wood effect

flooring and front aspect double glazed window

Three piece suite comprising panel enclosed bath with shower attachment, **BATHROOM:** 

low level W.C, vanity enclosed wash hand basin, extractor fan, laminate wood

effect flooring and front aspect opaque double glazed window.

**OUTSIDE** 

**REAR GARDEN:** Indian sandstone patio, lawn area, foot path to front and enclosed by panel