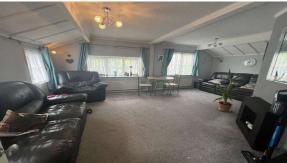

ROOM:

6.00m x 4.15m (19'8 x 13'7) Coved ceiling, radiators, fitted carpet, front aspect

double glazed windows, side aspect double glazed windows and side aspect

double glazed bay window.

**BEDROOM ONE:** 3.05m x 2.95m (10' x 9'8) Coved ceiling, radiator, laminate wood effect