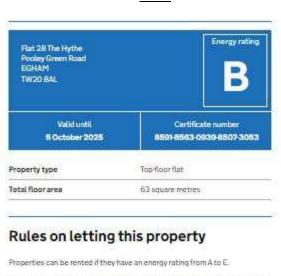

# **EPC**

If the property is rated F or G, it cannot be let, unless an exemption has been registered. You can read guidance for landlords on the regulations and exemptions.

## Energy efficiency rating for this property

This property's current energy rating is B. It has the potential to be B.

See how to improve this property's energy performance.

The graph shows this property's current and potential energy efficiency.