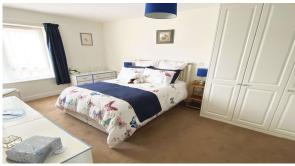

**BEDROOM ONE:** 

**4.78m x 2.97m (15'8 x 9'9)** Under floor heating. Double glazed window to front. Jack and Jill door into bathroom.

**BEDROOM TWO:** 

 $3.71m \times 2.77m (12'2 \times 9'1)$  Under floor heating. Double glazed window to front.