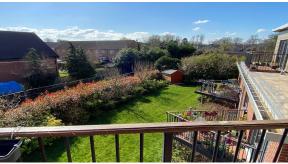

**BALCONY:** 

Decking area for seating, wrought iron railings.

FITTED KITCHEN: **3.20m** x **2.46m** (**10**′6 x **8**′1) Extensive range of gloss cream base and eye level units with soft close doors and drawers, larder unit. Oak effect worktops, oak effect floor, pocket door, concealed lighting, ceiling down lighters. Integrated Bosch fridge freezer, dishwasher, oven and halogen hob, stainless steel extractor hood, cupboard housing Vaillant combination boiler, under floor heating. One and half bowl stainless steel sink unit with chrome mixer tap. Double glazed window to rear.

### **OUTSIDE**

COMMUNAL GARDENS:

Beautifully landscaped gardens with mature plants with seating area, mainly to rear of development. Inset box hedge to front.

**PARKING:** 

Resident parking on a 'first come-first served' basis, via electronic gates.