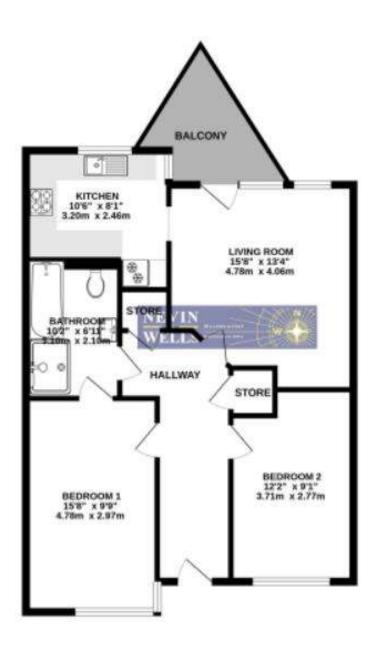

# The Hythe, Pooley Green Road, Egham, Surrey, TW20 8AL FLOORPLAN

All measurements are approximate. Nevin & Wells Residential have not tested any systems or appliances.

ENTRANCE HALL:

Video entry phone, airing/storage cupboard, access to fuse board, utility cupboard housing meters and Bosch washing machine.

LOUNGE/ DINING ROOM: **4.78m x 4.06m (15'8 x 13'4)** Under floor heating, ceiling down lighters. Double glazed window to rear. Double glazed door onto:

**BALCONY:** 

Decking area for seating, wrought iron railings.

FITTED KITCHEN: **3.20m** x **2.46m** (**10**′6 x **8**′1) Extensive range of gloss cream base and eye level units with soft close doors and drawers, larder unit. Oak effect worktops, oak effect floor, pocket door, concealed lighting, ceiling down lighters. Integrated Bosch fridge freezer, dishwasher, oven and halogen hob, stainless steel extractor hood, cupboard housing Vaillant combination boiler, under floor heating. One and half bowl stainless steel sink unit with chrome mixer tap. Double glazed window to rear.

**BEDROOM ONE:** 

**4.78m x 2.97m (15'8 x 9'9)** Under floor heating. Double glazed window to front. Jack and Jill door into bathroom.

**BEDROOM TWO:** 

 $3.71m \times 2.77m (12'2 \times 9'1)$  Under floor heating. Double glazed window to front.

EN-SUITE JACK AND JILL BATHROOM: **3.10m x 2.10m (10'2 x 6'11)** Luxury four piece white suite comprising low level W.C with concealed flush, wash hand basin set into vanity unit, panel bath with chrome mixer tap and glass shower screen, medicine cabinet, tiled and enclosed shower cubicle with chrome mixer shower, part tiled walls, ceramic tiled floor, extractor fan.