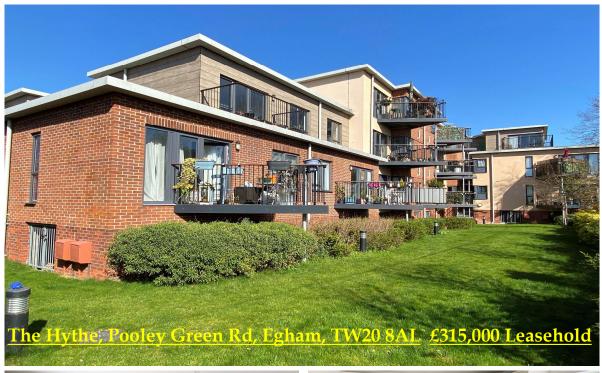

# The Hythe, Pooley Green Road, Egham, Surrey, TW20 8AL

Communal front door with video entry phone leading into:

ENTRANCE FOYER:

Residents lounge area, coffee making facilities, office for part-time building superintendent, W.C. Stairs or lift to first floor. Private front door into: