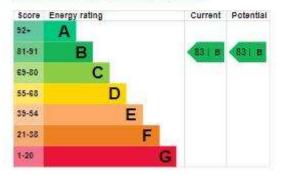

## Energy efficiency rating for this property

This property's current energy rating is B. It has the potential to be B.

See how to improve this property's energy performance.

The graph shows this property's current and potential energy efficiency.

Properties are given a rating from A (most efficient) to G (least efficient).

Properties are also given a score. The higher the number the lower your fuel bills are likely to be.

For properties in England and Wates:

- the average energy rating is D
   the average energy score is 60