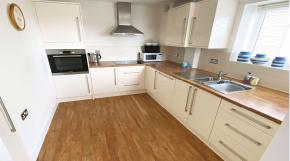

**BALCONY:** 

Decking area for seating, wrought iron railings.

FITTED KITCHEN: **3.20m** x **2.46m** (**10**′6 x **8**′1) Extensive range of gloss cream base and eye level units with soft close doors and drawers, larder unit. Oak effect worktops, oak effect floor, pocket door, concealed lighting, ceiling down lighters. Integrated Bosch fridge freezer, dishwasher, oven and halogen hob, stainless steel extractor hood, cupboard housing Vaillant combination boiler, under floor heating. One and half bowl stainless steel sink unit with chrome mixer tap. Double glazed window to rear.