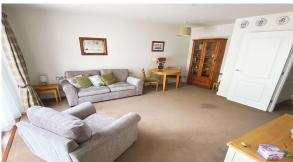

ENTRANCE HALL:

Video entry phone, airing/storage cupboard, access to fuse board, utility cupboard housing meters and Bosch washing machine.

LOUNGE/ DINING ROOM: **4.78m x 4.06m (15'8 x 13'4)** Under floor heating, ceiling down lighters. Double glazed window to rear. Double glazed door onto: