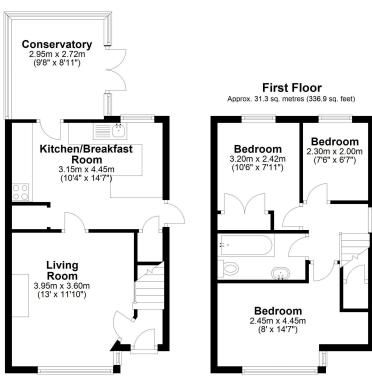

## **FLOOR PLAN**

#### **Ground Floor**

Approx. 39.3 sq. metres (423.5 sq. feet)

Total area: approx. 70.6 sq. metres (760.4 sq. feet)

All measurements are approximate. Nevin & Wells Residential have not tested any systems or appliances.