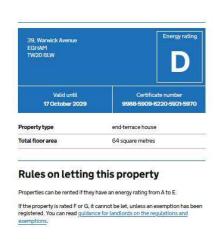

# RESIDENTIAL

ESTABLISHED IN 2002









A three bedroom end of terrace property located in a popular no through road. Accommodation comprises entrance hallway, lounge, kitchen/breakfast room, conservatory, first floor family bathroom, private rear garden, off street parking and garage to rear.

NO ONWARD CHAIN.







## Warwick Avenue, Egham, Surrey, TW20 8LW

## **FLOOR PLAN**

#### **Ground Floor**

Approx. 39.3 sq. metres (423.5 sq. feet)



Total area: approx. 70.6 sq. metres (760.4 sq. feet)

All measurements are approximate. Nevin & Wells Residential have not tested any systems or appliances.

## **EPC**





## COUNCIL TAX BAND: D Runnymede Borough Council