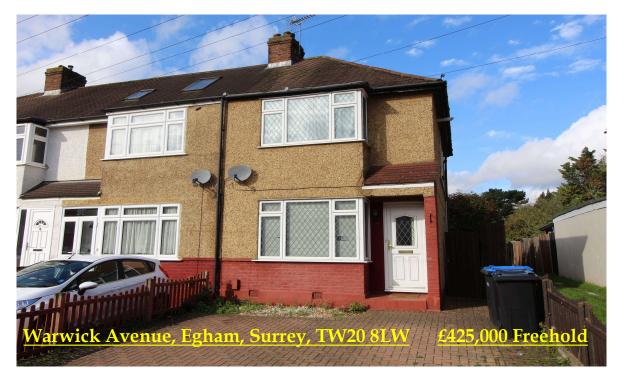

# RESIDENTIAL

ESTABLISHED IN 2002

A three bedroom end of terrace property located in a popular no through road. Accommodation comprises entrance hallway, lounge, kitchen/breakfast room, conservatory, first floor family bathroom, private rear garden, off street parking and garage to rear.

## Warwick Avenue, Egham, Surrey, TW20 8LW