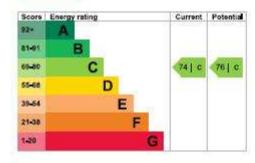

#### Energy efficiency rating for this property

This property's current energy rating is C. It has the potential to be C.

See how to improve this property's energy performance.

The graph shows this property's current and potential energy efficiency.

Properties are given a rating from A (most efficient) to G (least efficient).

Properties are also given a score. The higher the number the lower your fuel bills are likely to be.

For properties in England and Wales:

the average energy rating is D the average energy score is 60