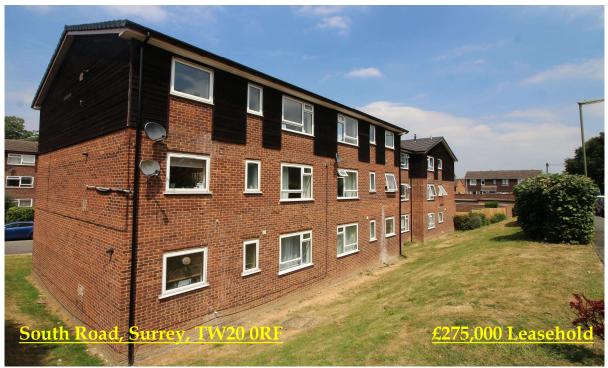

### RESIDENTIAL

ESTABLISHED IN 2002

A beautifully presented top floor apartment situated within just yards of Englefield Green village and Royal Holloway University of London. Accommodation comprises entrance hallway, lounge/dining room, kitchen, two double bedrooms, modern bathroom suite and a garage in a nearby block. Further benefits include gas central heating, double glazing throughout and a new lease. NO ONWARD CHAIN

#### South Road, Englefield Green, Surrey, TW20 0RF

Main door to:-

Access to loft, radiator, laminate wood effect flooring and doors to all rooms. **ENTRANCE HALLWAY:** 

**LOUNGE/DINING** 6.37 x 3.66 (20'11" x 12'0") Radiators, laminate wood effect flooring, and