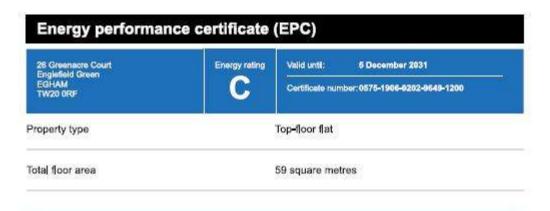

#### **EPC**

#### Energy efficiency rating for this property

This property's current energy rating is C. It has the potential to be C.

See how to improve this property's energy performance.

The graph shows this property's current and potential energy efficiency.