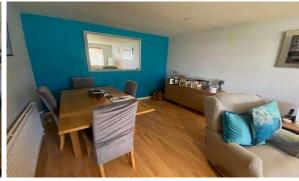

#### South Road, Englefield Green, Surrey, TW20 0RF

Main door to:-

Access to loft, radiator, laminate wood effect flooring and doors to all rooms. **ENTRANCE HALLWAY:** 

**LOUNGE/DINING** 6.37 x 3.66 (20'11" x 12'0") Radiators, laminate wood effect flooring, and