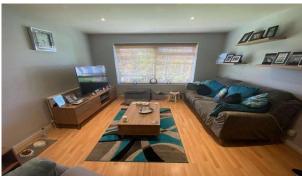

#### South Road, Englefield Green, Surrey, TW20 0RF

Main door to:-

Access to loft, radiator, laminate wood effect flooring and doors to all rooms. **ENTRANCE HALLWAY:** 

**LOUNGE/DINING** 6.37 x 3.66 (20'11" x 12'0") Radiators, laminate wood effect flooring, and