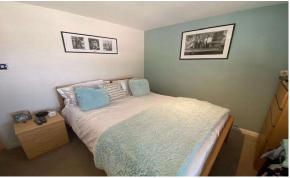

wood effect flooring and front aspect double glazed window.

**BEDROOM ONE:** 3.63m x 3.0m (11'10" x 9'10") Radiator, fitted carpet and side aspect double

glazed window.

**BEDROOM TWO:** 3.13 x 2.65 (10'3" x 8'8") Radiator, fitted carpet and side aspect double glazed