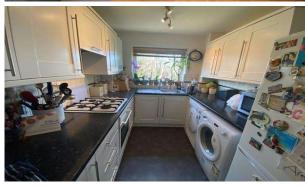

ROOM: front aspect double glazed window.

KITCHEN: 2.90m x 2.16m (9'6" x 7'1") Comprising eye and base level unit with rolled

> edge work surfaces, single sink and drainer unit with mixer tap, fitted oven, hob and extractor over, space for other appliances, part tiled walls, laminate