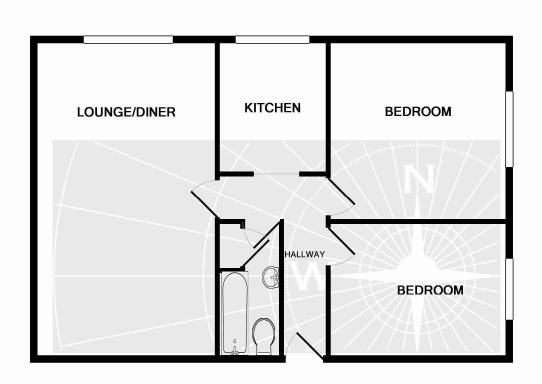

## South Road, Englefield Green, Surrey, TW20 0RF FLOOR PLAN

#### TOTAL APPROX. FLOOR AREA 61.4 SQ.M. (661 SQ.FT.)

Whilst every attempt has been made to ensure the accuracy of the floor plan contained here, measurements of doors, windows, rooms and any other items are approximate and no responsibility is taken for any error, omission, or mis-statement. This plan is for illustrative purposes only and should be used as such by any prospective purchaser. The services, systems and appliances shown have not been tested and no guarantee as to their operability or efficiency can be given