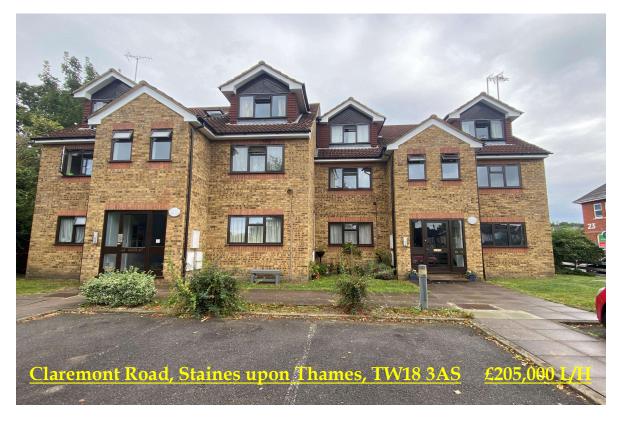

Residential

Established 2002

A very well presented first floor apartment located in a no through road, situated within a short walk to Staines High Street, the River Thames and Two Rivers shopping complex. Accommodation comprises entrance hallway, lounge, modern recently fitted kitchen, double bedroom and bathroom. Further benefits include allocated parking for one vehicle, double glazing throughout, gas central heating and a 156 year lease.

## Claremont Road, Staines upon Thames, Middlesex, TW18 3AS

Main door to:

**ENTRANCE** 

**HALLWAY:** Radiator, storage cupboard, fitted carpet and doors to all rooms.

LOUNGE: 4.40m x 4.25m (14'5 x 13'11) Radiator, fitted carpet and front