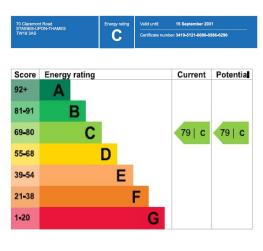

FITTED KITCHEN: 1.95m x 1.95m (6'5 x 6'5) Comprising eye and base level units

with rolled edge work surfaces, stainless steel drainer unit with

mixer tap, extractor fan, part tiled walls and vinyl flooring.

**DOUBLE BEDROOM:** 3.00m x 2.75m (9'10 x 9') Radiator, fitted carpet and rear aspect

double glazed window.

**BATHROOM:** White three piece suite comprising panel enclosed bath with

electric power shower over, pedestal wash hand basin, low level W.C, part tiled walls, extractor fan, radiator and vinyl flooring.

**PARKING:** Allocated parking for one vehicle.

**LEASE:** 156 year lease upon completion.

**GROUND RENT:** £50 per annum.

SERVICE/

MAINTENANCE £75 per calendar month

**CHARGES:** 

## **FLOORPLAN**



Total area: approx. 34.3 sq. metres (369.4 sq. feet)

## **EPC**