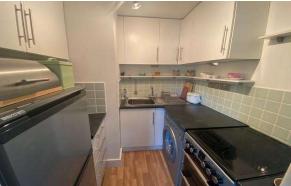

access double glazed windows and opening to:

FITTED KITCHEN: 1.95m x 1.95m (6'5 x 6'5) Comprising eye and base level units

with rolled edge work surfaces, stainless steel drainer unit with

mixer tap, extractor fan, part tiled walls and vinyl flooring.