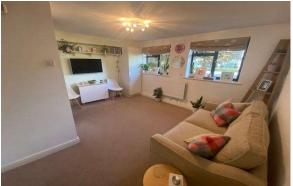

## Claremont Road, Staines upon Thames, Middlesex, TW18 3AS

Main door to:

**ENTRANCE** 

**HALLWAY:** Radiator, storage cupboard, fitted carpet and doors to all rooms.

LOUNGE: 4.40m x 4.25m (14'5 x 13'11) Radiator, fitted carpet and front