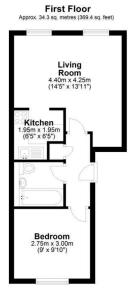

ted carpet and front

access double glazed windows and opening to:

FITTED KITCHEN: 1.95m x 1.95m (6'5 x 6'5) Comprising eye and base level units

with rolled edge work surfaces, stainless steel drainer unit with

mixer tap, extractor fan, part tiled walls and vinyl flooring.

**DOUBLE BEDROOM:** 3.00m x 2.75m (9'10 x 9') Radiator, fitted carpet and rear aspect

double glazed window.

**BATHROOM:** White three piece suite comprising panel enclosed bath with

electric power shower over, pedestal wash hand basin, low level W.C, part tiled walls, extractor fan, radiator and vinyl flooring.

**PARKING:** Allocated parking for one vehicle.

**LEASE:** 156 year lease upon completion.

**GROUND RENT:** £50 per annum.

SERVICE/

MAINTENANCE £75 per calendar month

**CHARGES:** 

## **FLOORPLAN**



Total area: approx. 34.3 sq. metres (369.4 sq. feet)

## **EPC**