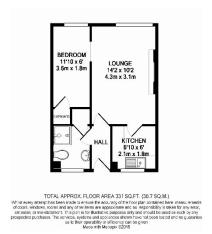

## RESIDENTIAL

established in 2002

A one bedroom first floor apartment, situated within a five minute walk of mainline station and High Street shops. Benefits include lounge with separate kitchen, bedroom with built in wardrobe, recently fitted shower room and kitchen, double glazing, security entry, allocated parking, new roof and no chain. The River Thames and Staines Upon Thames Leisure Centre are also just a few minutes' walk away. An ideal first buy or investment (rental value apr £900 pcm)

All measurements are approximate. Nevin and Wells Residential have not tested any systems or appliances.