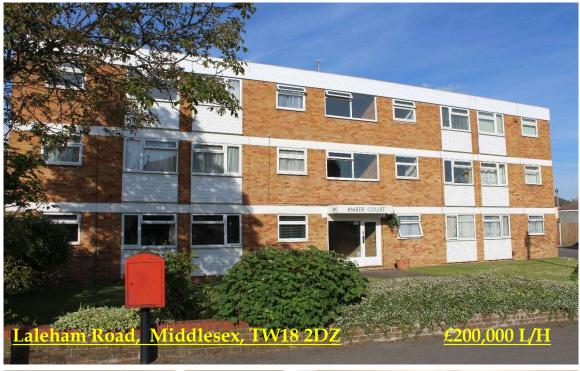

## Laleham Road, Staines Upon Thames, Middlesex, TW18 2DZ

## RESIDENTIAL

established in 2002

A one bedroom first floor apartment, situated within a five minute walk of mainline station and High Street shops. Benefits include lounge with separate kitchen, bedroom with built in wardrobe, recently fitted shower room and kitchen, double glazing, security entry, allocated parking, new roof and no chain. The River Thames and Staines Upon Thames Leisure Centre are also just a few minutes' walk away. An ideal first buy or investment (rental value apr £900 pcm)