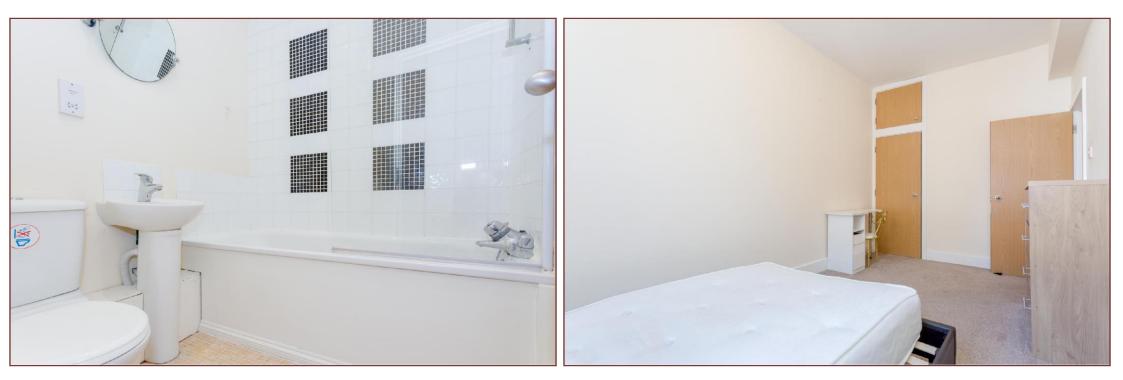

#### Bedroom

15' 8" X 8' 5" (4.78m X 2.59m) Please Note 4.77m x 2.58m MAX. Sash window to rear aspect, electric heater, airing cupboard housing hot water tank with electric immersion heater, over head storage cupboard.

#### Bathroom

A white bathroom suite of panel bath with shower attachment, glazed splash screen, pedestal wash hand basin, low level W/C, extractor fan, wall mounted electric heater, ceramic tiling to water sensitive areas.