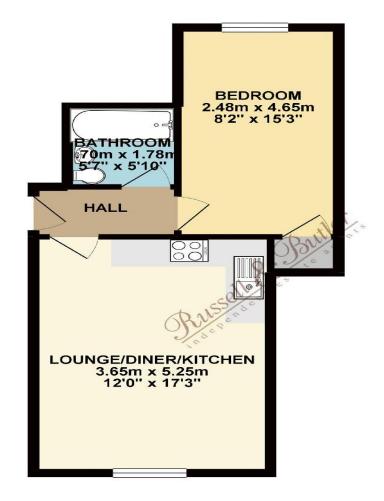

#### N.B.

Measurements on floor plan are approximately due to amongst other things wall thickness etc. These are therefore not to be relied on. For more accurate measurements, please see full property brochure when the measurements are both shown in imperial and metric.

### GROUND FLOOR 37.01 sq. m. (398.42 sq. ft.)

All measurements are within 3 inches. F working condition of any appliances. Th part of an offer or contract. Intending otherwise as to their accuracy. No perso

#### TOTAL FLOOR AREA : 37.01 sq. m. ( 398.42 sq. ft. ) approx.

While every stempt has been made to ensure he accursely of the fixed plan contained here, measurements of abort, whose noting are any other time to observative and to responsible is block for any tory or ontsisten or mis-statement. This plan is for illustrative surposes only and should be used as such by any proceedive purchase. The service, systems and applicances shown there not been tested and no guarantee as to their operability or afficiency can be given. Made with Metropic 20219.