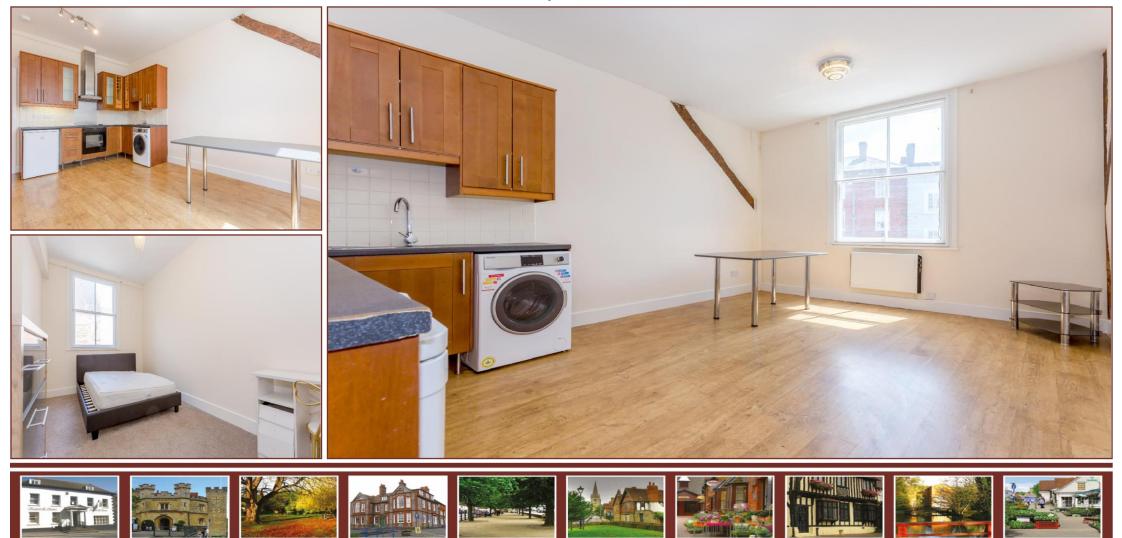

### **Open Plan Living/Kitchen/Diner**

#### 17' 3" X 11' 11" (5.26m X 3.65m)

A range of modern fitted kitchen units with one and a quarter inset stainless steel single drainer sink unit with mono bloc mixer taps and cupboard under, a further range of base, drawer and eye level units with rolled edged work surfaces providing work and storage space, built in electric oven and electric hob with filter hood over, integrated under counter fridge, space and plumbing for automatic washing machine, ceramic tiling to splash areas, sash window to front aspect, electric heater.