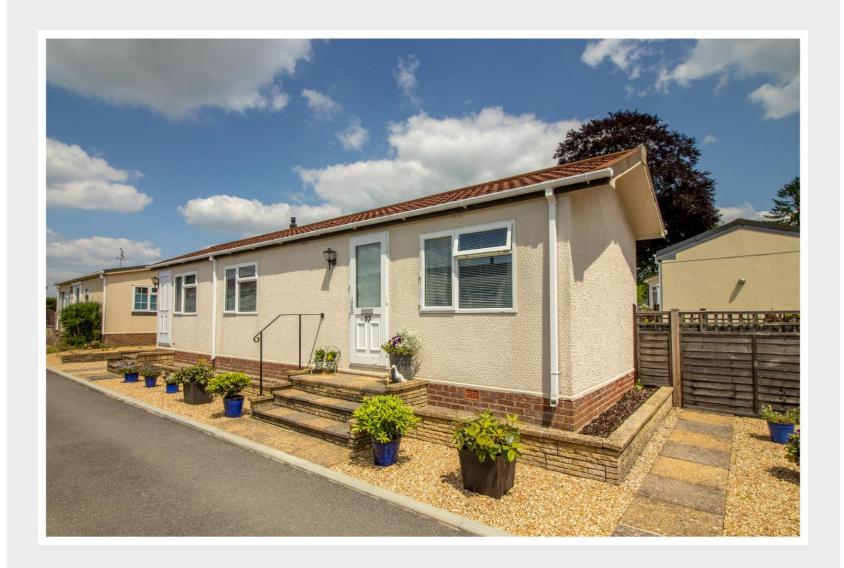

A comfortable and well maintained one bedroom park home with allocated parking, small garden and within a short walk of the town centre. Benefitting from gas central heating, double glazing and close to the shops, buses and surgery. Ideal for the retired. Please note that there is a minimum age restriction of 55 and over. Pets are not allowed.

Valdean Home Park is ideally situated for easy walking access into Alresford town centre and would suit a retired person or couple although applicants over the age of 55 are also welcome to enquire.

This park home comprises of a sitting room, kitchen / breakfast room, double bedroom with built--in wardrobe, and shower room.