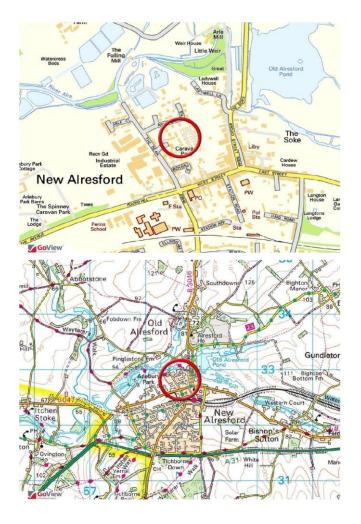

#### DIRECTIONS

From the centre of Alresford head down West Street (in the direction of Winchester). Turn right into The Dean. Valdean Park will be found a little way along on the right hand side.