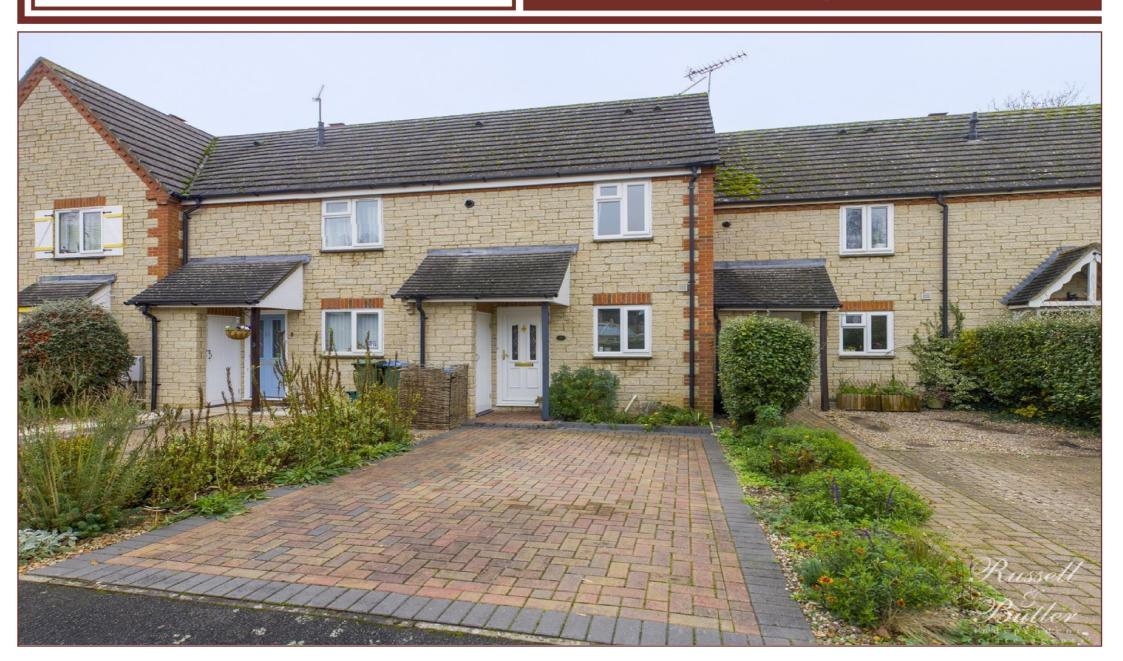

# Wharfside Place, Buckingham, MK18 1GT Asking Price £275,000.00

A good sized two bedroom house well situated and within short walking distance of Buckingham town centre. The property would make an ideal first buy or buy to let investment and benefits from a block paved driveway to the front, refitted shower room, plenty of storage throughout, Upvc double glazing & gas to radiator central heating. The accommodation fully comprises: Entrance hall, kitchen, sitting room with French doors leading to the rear garden, first floor landing, main bedroom, bedroom two with two built in storage cupboards and a refitted shower room. To the outside there is a rear garden and driveway situated to the front. EPC rating C. Freehold.

## **Front Aspect**

Paved patio driveway with gravel and shrub beds to front aspect.

One private parking space in communal parking area.