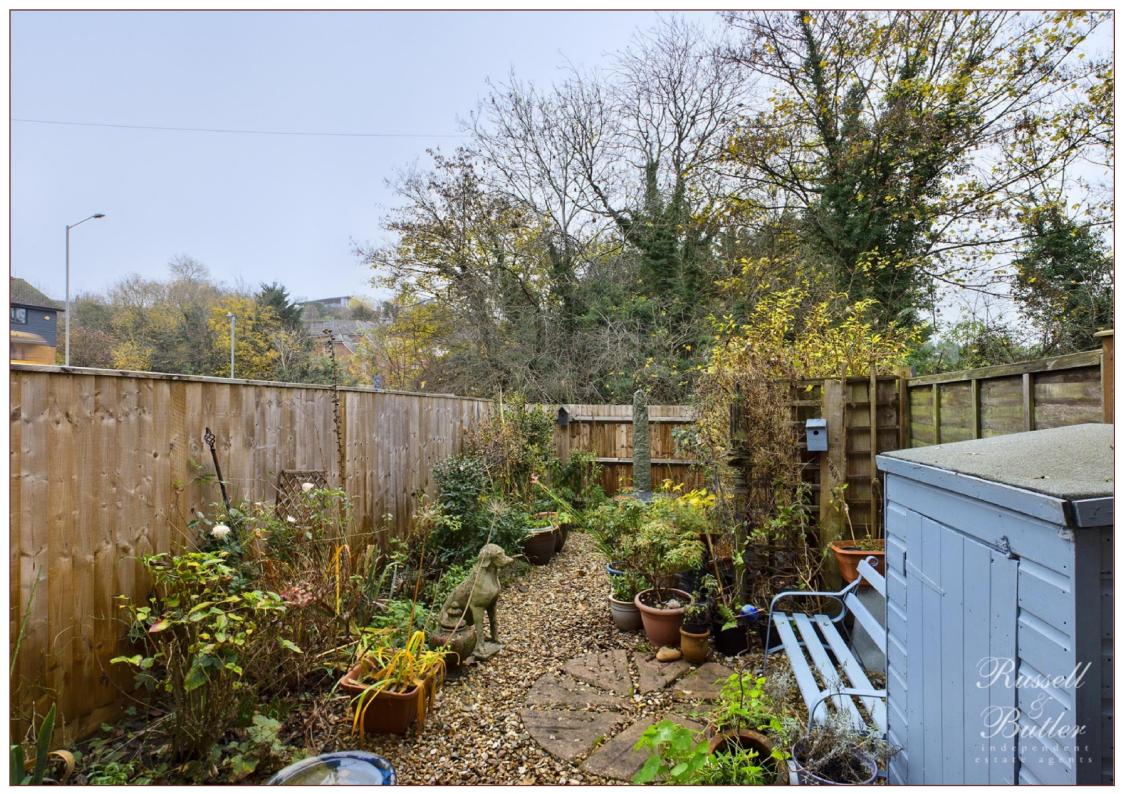

#### Rear Garden

Fully enclosed, paved patio with gravel area, flower and shrub beds.