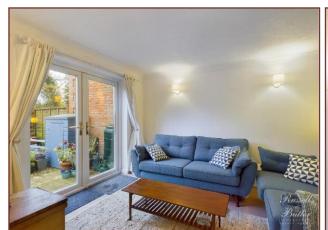

# **Sitting Room**

Approx. 9' 10" x 9' 7" (2.99m x 2.92m)

Upvc double glazed 'French' door to rear aspect, radiator, under stairs storage cupboard.