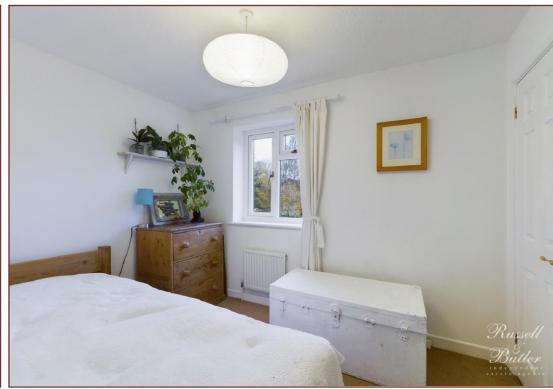

#### **Bedroom One**

Approx 13' 1" x 9' 7" (4.00m x 2.91m max, 2.63 min)

Upvc double glazed window to rear aspect, radiator.

#### **Bedroom Two**

Approx. 9' 9" x 6' 9" (2.98m x 2.07m)

Upvc double glazed window to front aspect, radiator, cupboard housing boiler, a further storage cupboard.