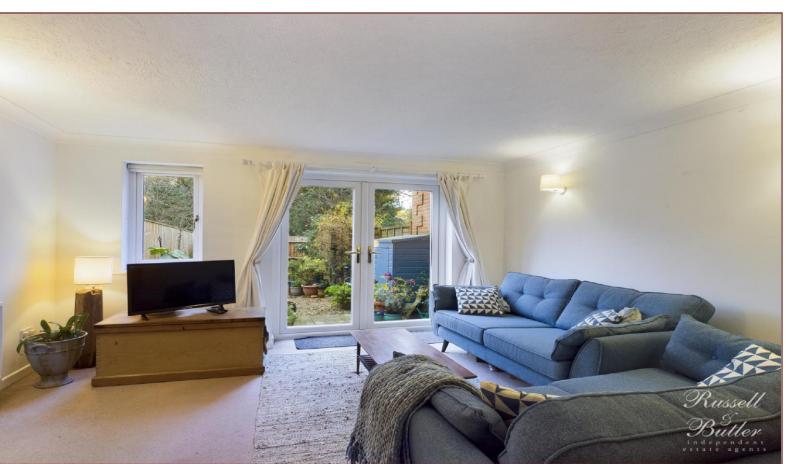

# **Sitting Room**

Approx. 9' 10" x 9' 7" (2.99m x 2.92m)

Upvc double glazed 'French' door to rear aspect, radiator, under stairs storage cupboard.