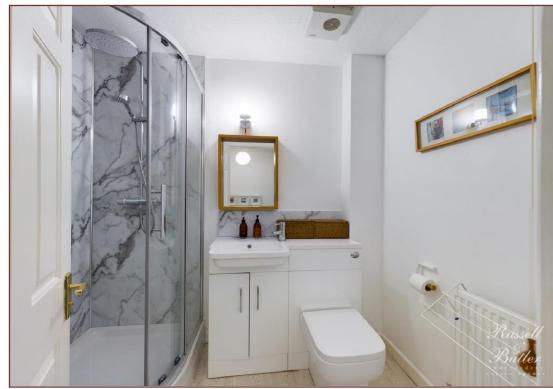

#### **Shower Room**

Refitted to comprise walk in shower with both waterfall shower and shower attachment, sink with mono bloc mixer tap, cupboard under, low level wc, radiator, extractor fan.