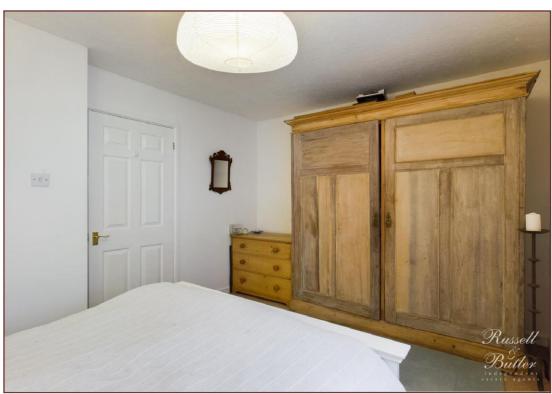

#### **Bedroom Two**

Approx. 9' 9" x 6' 9" (2.98m x 2.07m)

Upvc double glazed window to front aspect, radiator, cupboard housing boiler, a further storage cupboard.