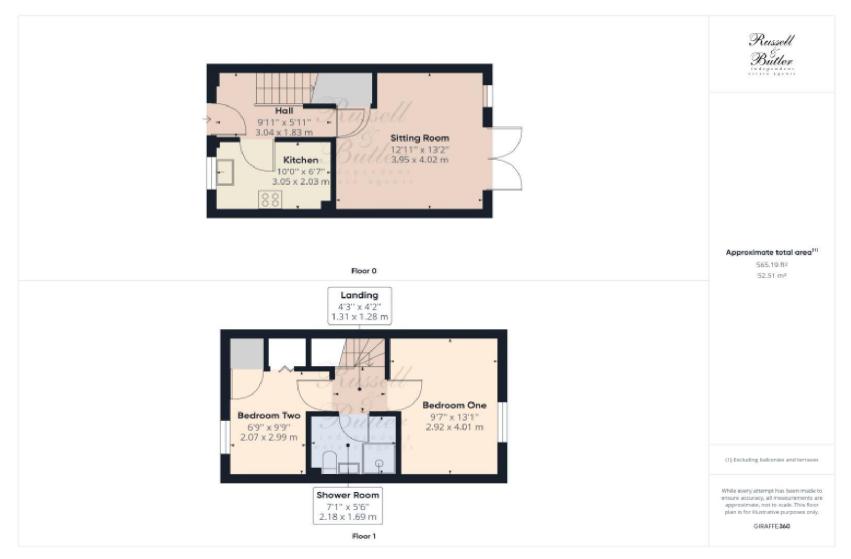

#### **Entrance Hall**

Radiator, stairs rising to first floor.

# **Sitting Room**

Approx. 9' 10" x 9' 7" (2.99m x 2.92m)

Upvc double glazed 'French' door to rear aspect, radiator, under stairs storage cupboard.

# Kitchen

Approx 9' 11" x 6' 7" (3.02m x 2.01m)

A range of base and eyelevel units, one and a quarter sink unit with mixer tap, cupboard under, work tops over, tiling to splash areas, space for fridge freezer, space for washing machine, integrated oven and hob, extractor over, radiator, Upvc double glazed window to front aspect.

# **First Floor Landing**

Access to loft space.

#### **Bedroom One**

Approx 13' 1" x 9' 7" (4.00m x 2.91m max, 2.63 min)

Upvc double glazed window to rear aspect, radiator.

#### **Bedroom Two**

Approx. 9' 9" x 6' 9" (2.98m x 2.07m)

Upvc double glazed window to front aspect, radiator, cupboard housing boiler, a further storage cupboard.

#### **Shower Room**

Refitted to comprise walk in shower with both waterfall shower and shower attachment, sink with mono bloc mixer tap, cupboard under, low level wc, radiator, extractor fan.

# N.B.

Measurements on floor plan are approximately due to amongst other things wall thickness etc. These are therefore not to be relied on. For more accurate measurements, please see full property brochure when the measurements are both shown in imperial and metric.