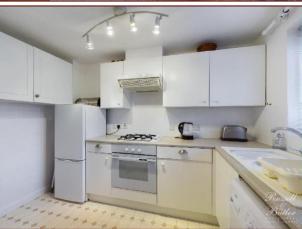

# Kitchen

Approx 9' 11" x 6' 7" (3.02m x 2.01m)

A range of base and eyelevel units, one and a quarter sink unit with mixer tap, cupboard under, work tops over, tiling to splash areas, space for fridge freezer, space for washing machine, integrated oven and hob, extractor over, radiator, Upvc double glazed window to front aspect.