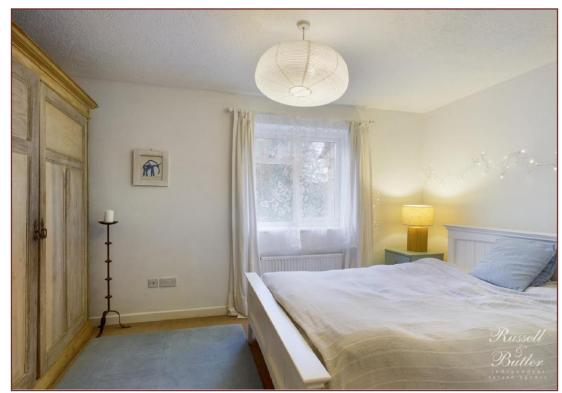

#### **Bedroom One**

Approx 13' 1" x 9' 7" (4.00m x 2.91m max, 2.63 min)

Upvc double glazed window to rear aspect, radiator.

#### **Bedroom Two**

Approx. 9' 9" x 6' 9" (2.98m x 2.07m)

Upvc double glazed window to front aspect, radiator, cupboard housing boiler, a further storage cupboard.