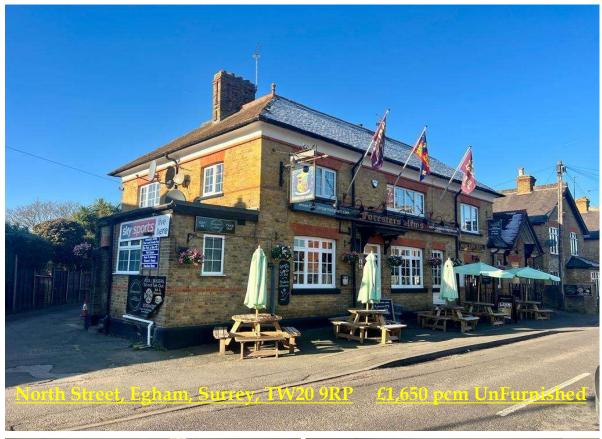

# RESIDENTIAL

ESTABLISHED IN 2002

A beautifully renovated three bedroom apartment situated just yards from Egham High Street amenities, mainline train station, Magna Square and Egham Orbit Leisure Centre. Accommodation comprises three bedrooms, open plan living/kitchen, two bathrooms and balcony area.

# North Street, Egham, Surrey, TW20 9RP