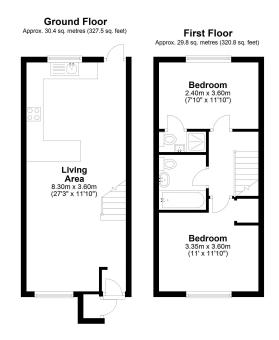

### **FLOORPLAN**

Total area: approx. 60.2 sq. metres (648.3 sq. feet)

All measurements are approximate. Nevin & Wells Residential have not tested any systems or appliances.