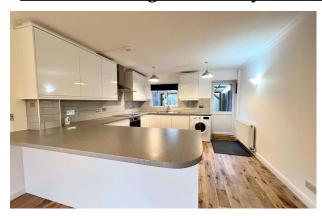

# RESIDENTIAL

ESTABLISHED IN 2002

Grove Court, Egham, Surrey, TW20 9PZ

£1,500 pcm Unfurnished

A stunning refurbished two double bedroom mid terrace property located within a few minutes walk of Waitrose and new Magna Square development including Everyman Cinema. This beautiful home comprises open plan lounge kitchen with breakfast bar area, whilst upstairs there's two double bedrooms, an en-suite shower room and family bathroom. The private rear garden is part porcelain tile, part artificial grass, so ideal for those wanting low maintenance. Further benefits include allocated parking to the front, whilst Egham mainline station is also within a five minute walk.