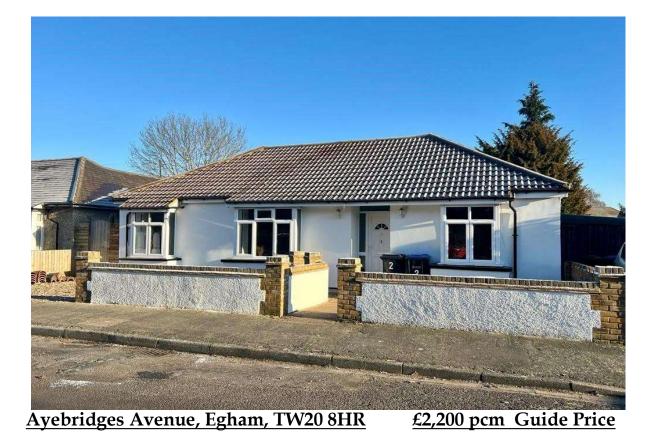

## 

RESIDENTIAL

ESTABLISHED IN 2002

An extended four double bedroom detached bungalow located in a popular residential no through road just yards from local shops, nurseries and schools. The versatile accommodation comprises entrance hallway, lounge, large recently installed kitchen/dining room; en-suite facilities, recently installed four piece bathroom, large private rear garden and off street parking for up to three vehicles. Further benefits include gas central heating, double glazing throughout.

## Ayebridges Avenue, Egham, Surrey, TW20 8HR