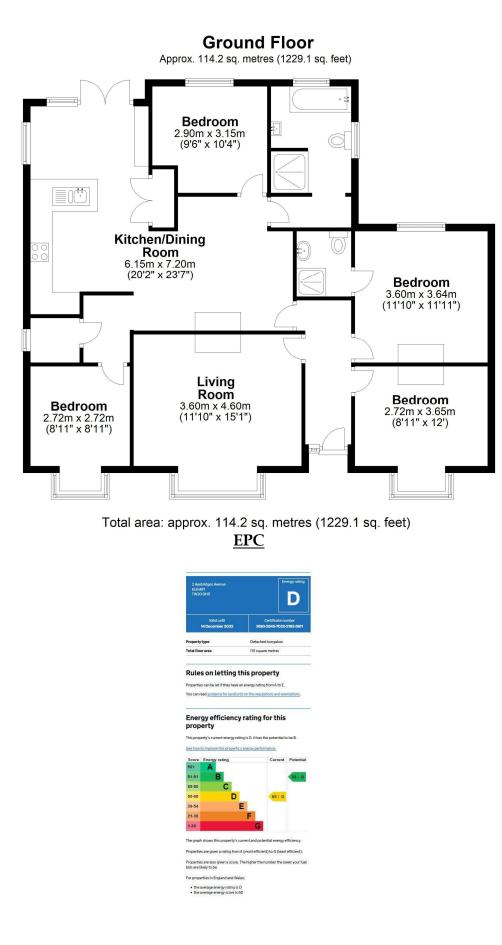

## **FLOORPLAN**

## 

RESIDENTIAL

ESTABLISHED IN 2002

An extended four double bedroom detached bungalow located in a popular residential no through road just yards from local shops, nurseries and schools. The versatile accommodation comprises entrance hallway, lounge, large recently installed kitchen/dining room; en-suite facilities, recently installed four piece bathroom, large private rear garden and off street parking for up to three vehicles. Further benefits include gas central heating, double glazing throughout.