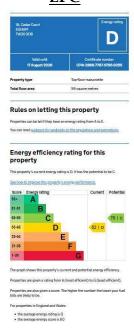

## **EPC**

COUNCIL TAX BAND: C - Runnymede Borough Council December 2127

GROUND RENT: £200 per annum