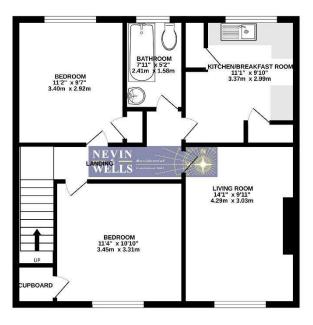

## **FLOOR PLAN**

**GROUND FLOOR** 

TOTAL FLOOR AREA: 617 sq.ft. (57.3 sq.ft.) approx.

Whitevey others has been made to encure the sources; of the Boarders contained them, amenatement of source, without processing and sent to a regionality in date to be any encur.

The source of the sourc

All measurements are approximate. Nevin & Wells Residential have not tested any systems or appliances.