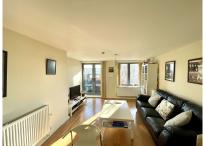

laminate tiled effect flooring.

LIVING AREA: 7.60m x 3.85m (24'11 x 12'7) Storage cupboard housing eco-friendly

boiler, radiator, wood flooring and front aspect double glazed

windows.

BEDROOM: 6.00m x 2.60m (19'8 x 8'6) Built in double wardrobe, fitted carpet,