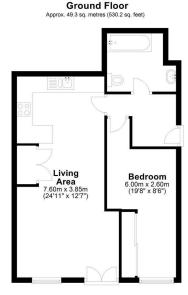

## £240,000 Leasehold

Total area: approx. 49.3 sq. metres (530.2 sq. feet)

Built in 2012 to a very high specification by Messers Cannon Properties Limited is this one bedroom second floor apartment overlooking Egham High Street, Magna Square with Everyman Cinema and just a few minutes from mainline train station. The property offers spacious fully fitted kitchen/lounge, double bedroom and bathroom. Further benefits include video entry system and parking to rear. A great purchase for a first time buyer or investor. **Zero stamp duty for FIRST TIME BUYERS up to £425,000**.

laminate tiled effect flooring.

LIVING AREA: 7.60m x 3.85m (24'11 x 12'7) Storage cupboard housing eco-friendly

boiler, radiator, wood flooring and front aspect double glazed

windows.

BEDROOM: 6.00m x 2.60m (19'8 x 8'6) Built in double wardrobe, fitted carpet,

radiator, Sky point and front aspect double glazed windows.

**OUTSIDE:** 

**PARKING:** Allocated parking space to rear.

**LEASE:** 245 years from 1 March 2011.

**GROUND RENT:** £180.00 per annum. We await written confirmation.