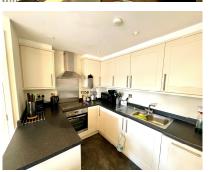

tiled flooring.

**KITCHEN:** Comprising a range of cream base and eye level units with rolled

edge work surfaces, built in washing machine, dishwasher and fridge/freezer, electric oven and hob with extractor over and