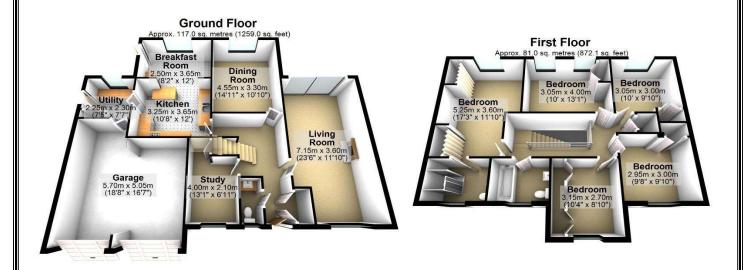

Weybridge, KT13 0EP

£4,500 pcm Guide Price





Situated in a particularly sought after and rarely available location, this beautifully presented four bedroom, four reception room detached family residence set back from a generous in/out driveway. The ground floor accommodation offers spacious lounge, dining room, cloakroom, study, kitchen/breakfast room, separate utility with internal access to the double garage. The first floor benefits from en-suite facilities, family bathroom and walk in wardrobe in addition to the bedrooms. Externally, there is a beautiful landscaped secluded garden. Weybridge train station and local shops are both within one mile. Seasonal gardener included.

## **AVAILABLE NOW - FURNISHED**







## St Georges Road, Weybridge, Surrey, KT13 0EP

## **FLOORPLAN**



Total area: approx. 198.0 sq. metres (2131.1 sq. feet)

## **EPC**



COUNCIL TAX BAND: G - Elmbridge Council