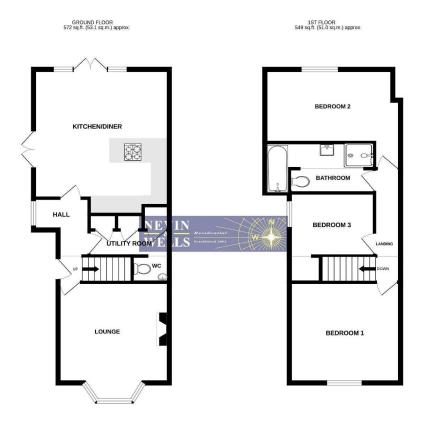

Distinctive Homes

**Established 2002** 





The Broadway, Laleham, TW18 1SB

£2,250 pcm Guide Price





Available to rent for the first time since being extended and completely refurbished to a high specification, this three bedroom character semi-detached located in the heart of Laleham Village. The accommodation offers lounge with bay window, spacious kitchen/diner complete with underfloor heating, integrated appliances, separate utility, downstairs W.C and first floor four piece family bathroom. Outside there is off street parking and courtyard style garden. The River Thames towpath and popular Laleham C of E Primary School are within short walking distance.

AVAILABLE - END OF MARCH - Unfurnished







## Church Villas, The Broadway, Laleham, Middlesex, TW18 1SB

## **FLOORPLAN**



## **EPC**



**COUNCIL TAX BAND:** E - Spelthorne Borough Council