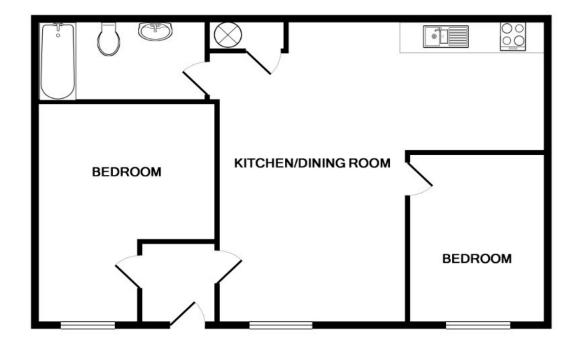

## **FLOOR PLAN**

#### TOTAL APPROX. FLOOR AREA 667 SQ.FT. (61.9 SQ.M.)

Whilst every attempt has been made to ensure the accuracy of the floor plan contained here, measurements of doors, windows, rooms and any other items are approximate and no responsibility is taken for any error, omission, or mis-statement. This plan is for illustrative purposes only and should be used as such by any prospective purchaser. The services, systems and appliances shown have not been tested and no guarantee as to their operability or efficiency can be given