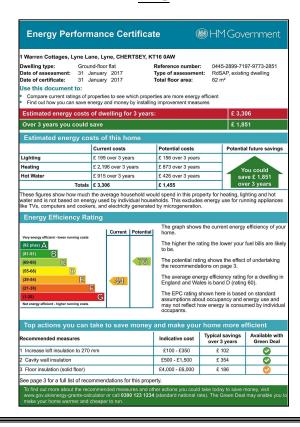

Electric bill included.

# **AVAILABLE NOW - UNFURNISHED**







### Lyne Lane, Lyne, Surrey, KT16 0AW

## **FLOOR PLAN**



#### TOTAL APPROX. FLOOR AREA 667 SQ.FT. (61.9 SQ.M.)

Whilst every attempt has been made to ensure the accuracy of the floor plan contained here, measurements of doors, windows, rooms and any other items are approximate and no responsibility is taken for any error, omission, or mis-statement. This plan is for illustrative purposes only and should be used as such by any prospective purchaser. The services, systems and appliances shown have not been tested and no guarantee as to their operability or efficiency can be given

Made with Metropix ©2017

All measurements are approximate. Nevin and Wells Residential have not tested any systems or appliances.

### **EPC**