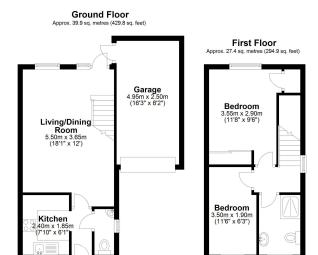

### **FLOORPLAN**

Total area: approx. 67.3 sq. metres (724.7 sq. feet)

All measurements are approximate. Nevin & Wells Residential have not tested any systems or appliances.