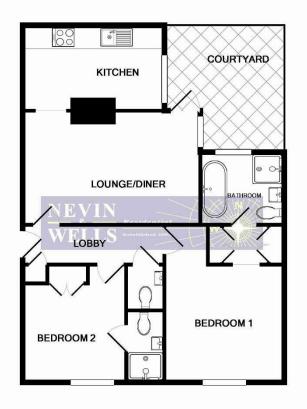

## FLOOR PLAN

TOTAL APPROX. FLOOR AREA 601 SQ.FT. (55.8 SQ.M.) Whilst every attempt has been made to ensure the accuracy of the floor plan contained here, measurements of doors, windows, rooms and any other items are approximate and no responsibility is taken for any error, omission, or mis-statement. This plan is for illustrative purposes only and should be used as such by any prospective purchaser. The services, systems and appliances shown have not been tested and no guarantee as to their operability or efficiency can be given Made with Metropix ©2016