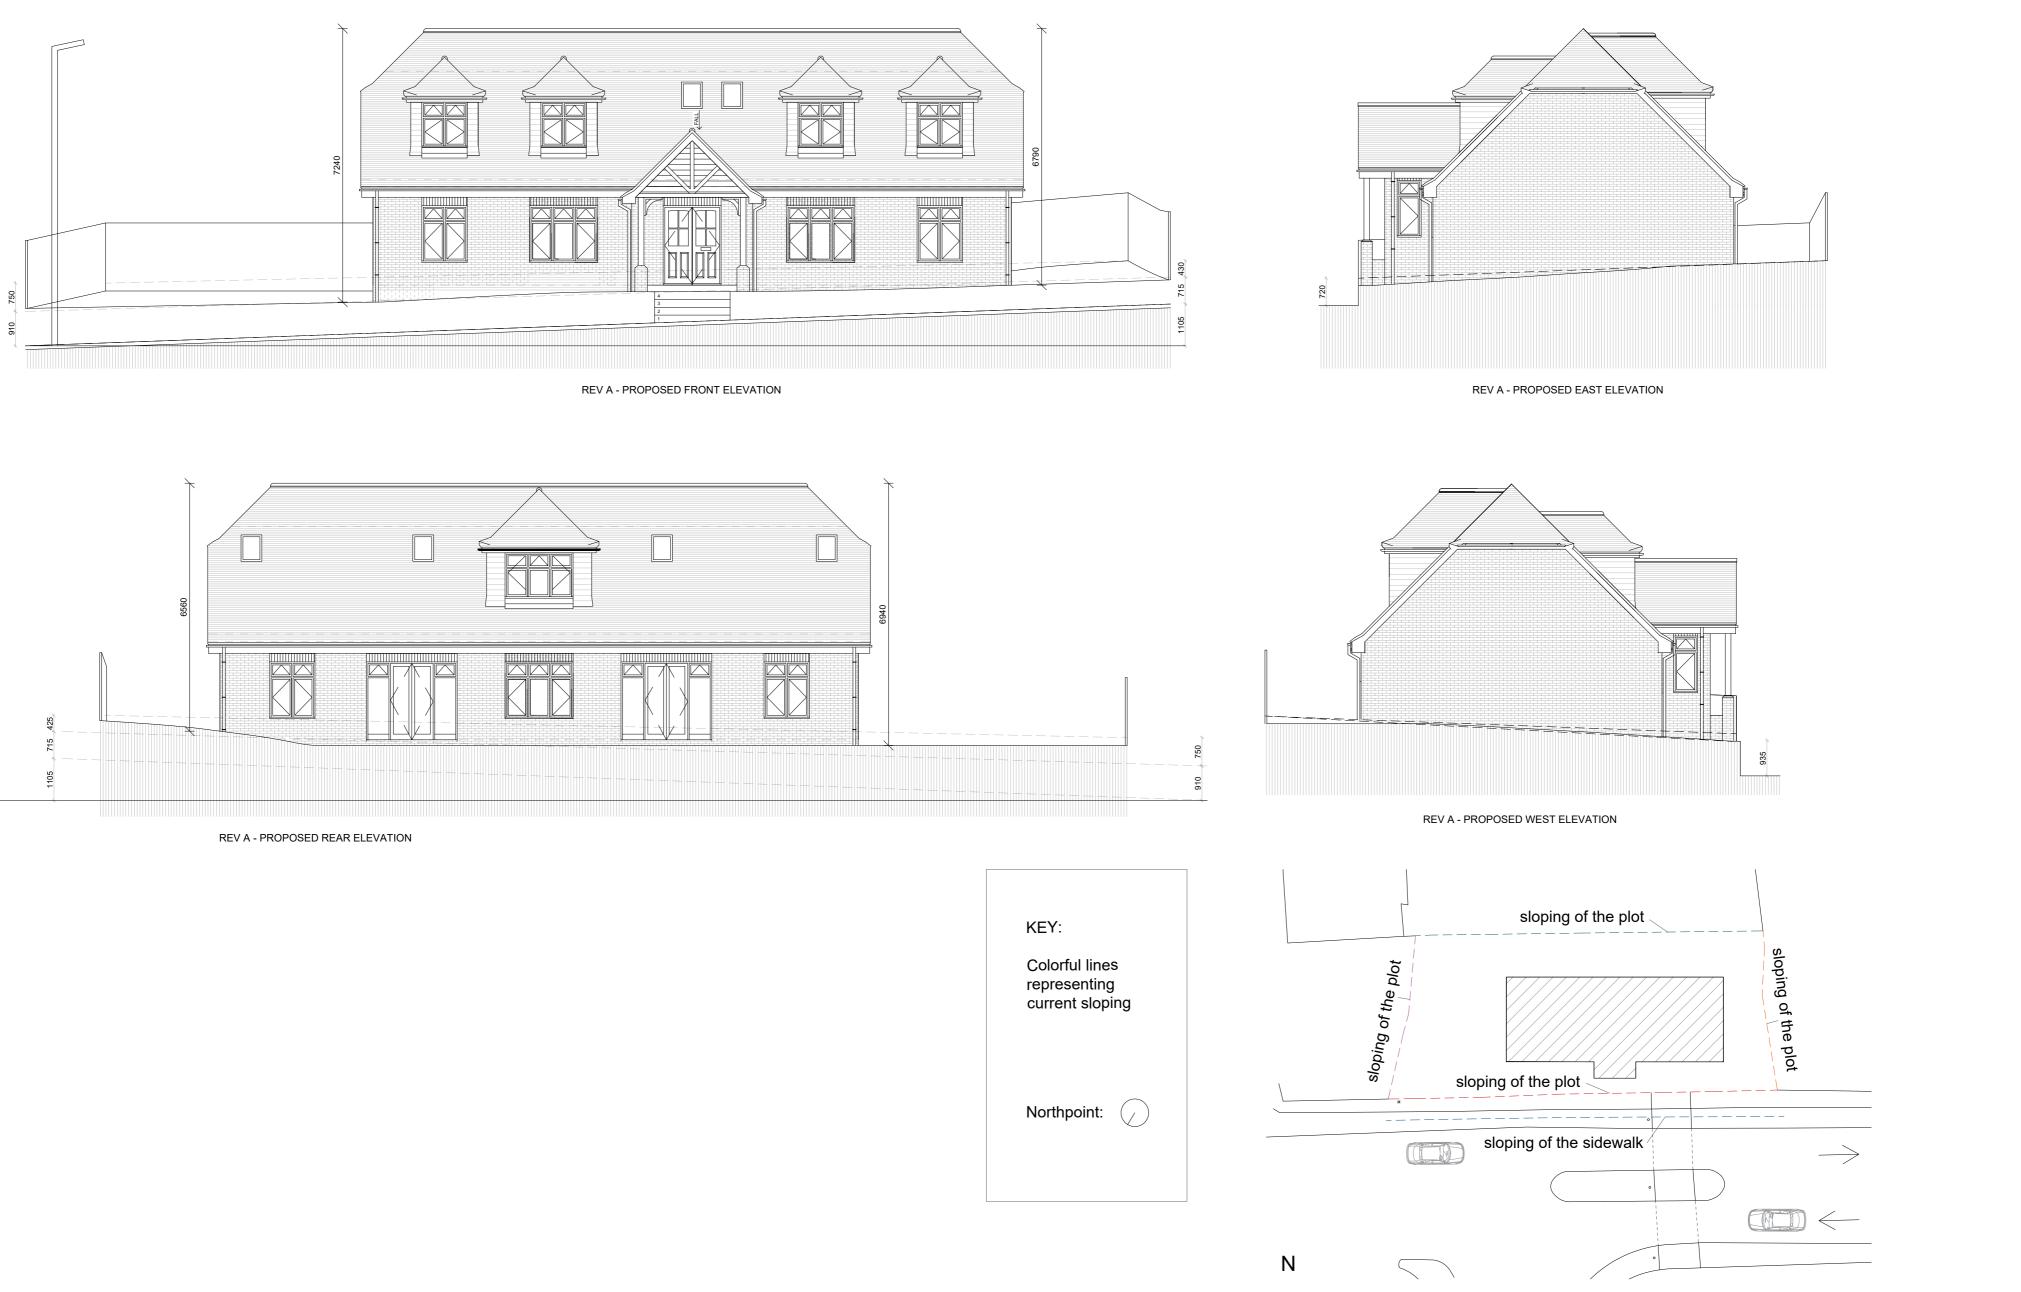

| Site: 51 Egham Hill<br>Egham<br>TW20 0ER | Client:<br>Sahil Kahn |                                                                                                               |           | Date:<br>09/09/2022 | BeforeBricks<br>3rd Floor, 86-90 Paul St. |
|------------------------------------------|-----------------------|---------------------------------------------------------------------------------------------------------------|-----------|---------------------|-------------------------------------------|
| Title: REV A - Proposed Elevations       | Drawing No.           | Disclaimer:                                                                                                   | Drawn by: | Checked by:         | London EC2A 4NE                           |
| PLANNING                                 | 7                     | Drawing not intended for purposes of construction. Do not scale off drawings except for purposes of planning. | КО        | IC                  | 0800 072 3695<br>hello@beforebricks.com   |