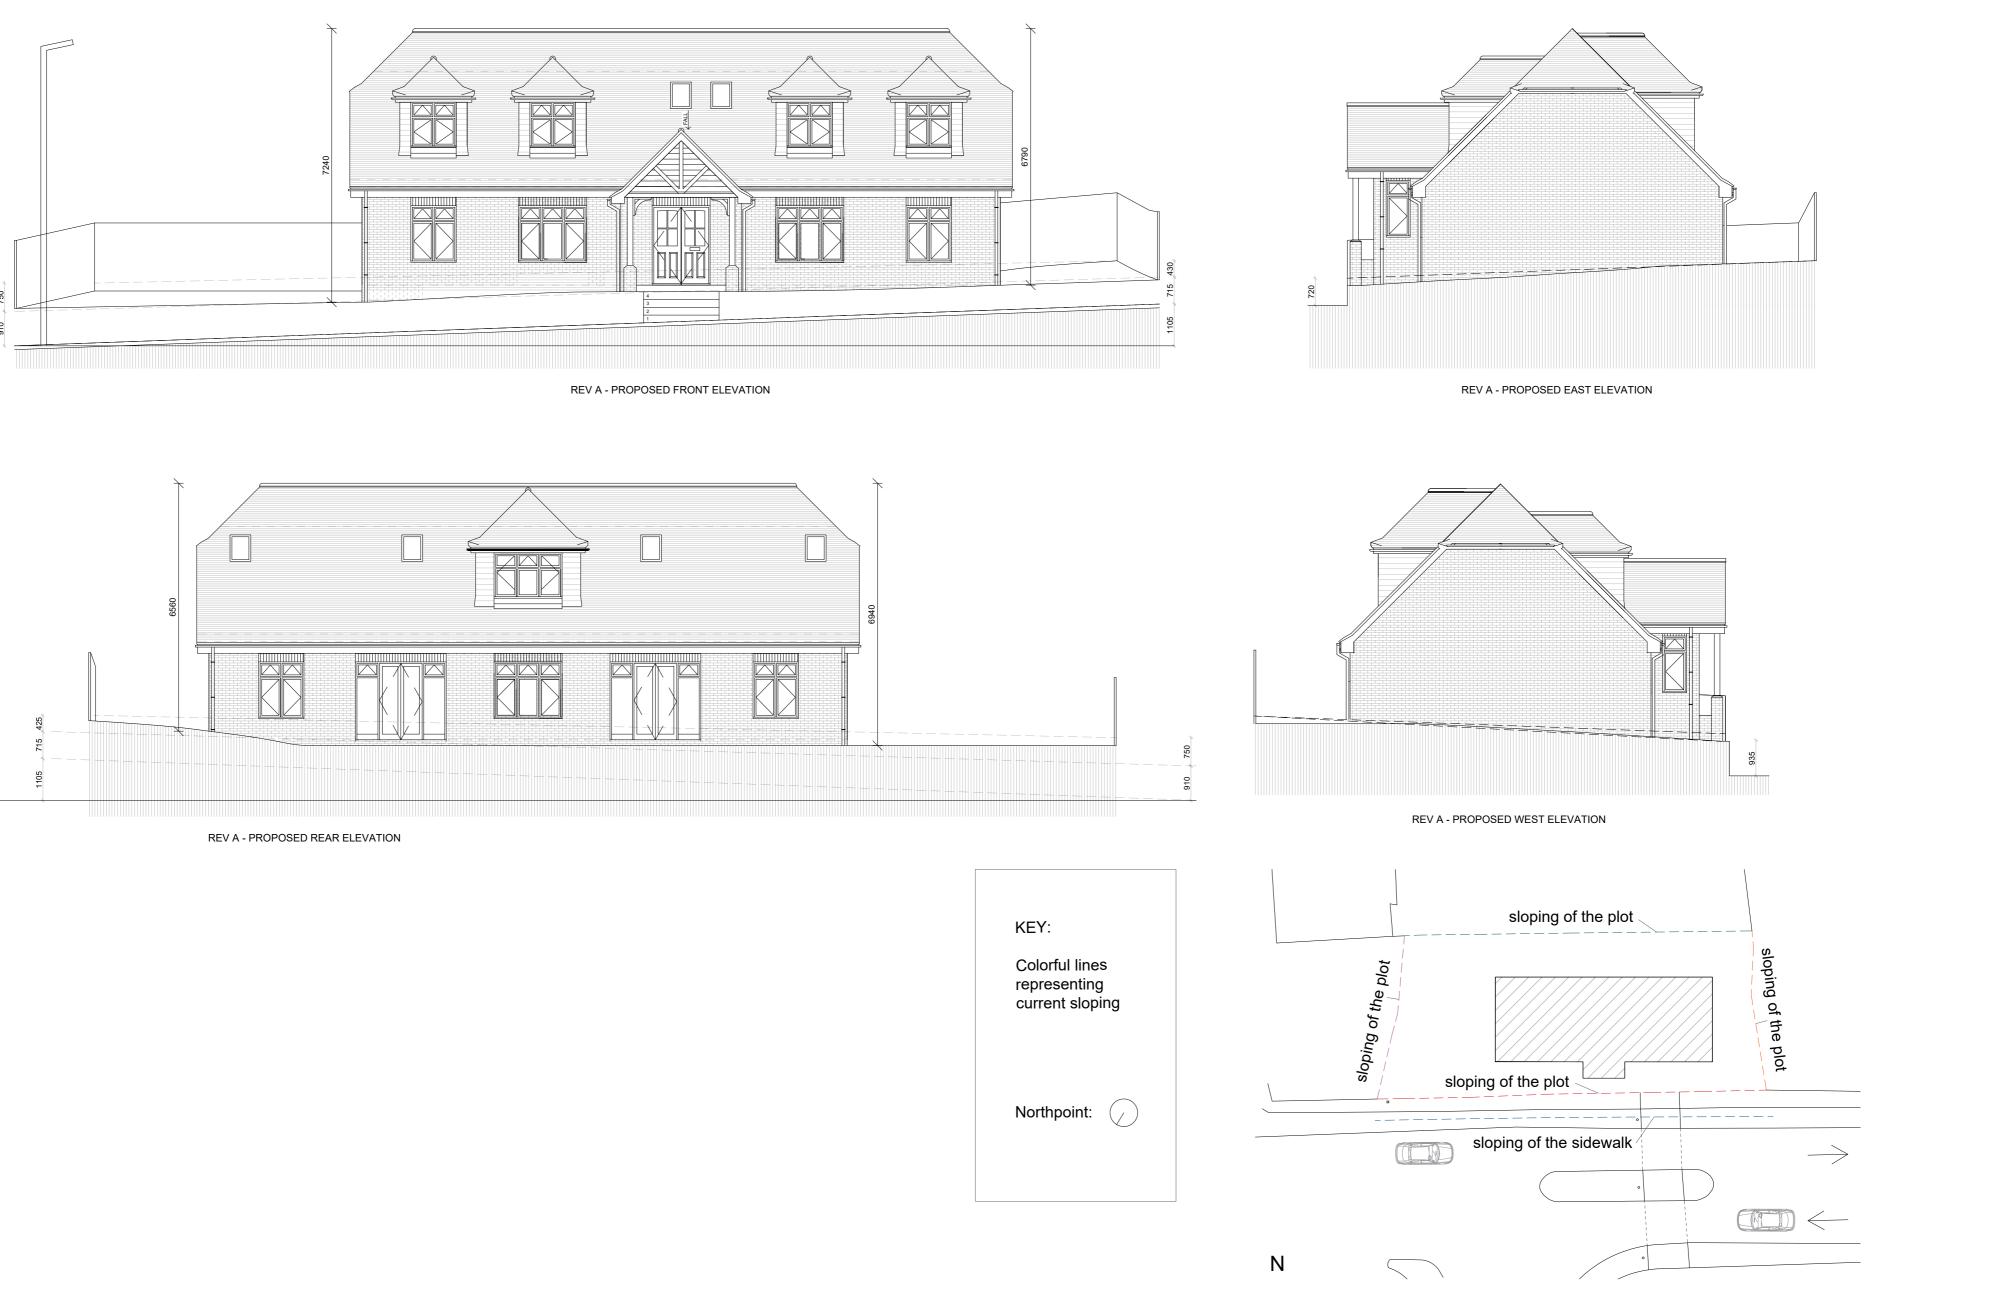

| Site: 51 Egham Hill<br>Egham<br>TW20 0ER | Client:<br>Sahil Kahn |                                                                                                               |           | Date:<br>09/09/2022 | BeforeBricks<br>3rd Floor, 86-90 Paul St. |
|------------------------------------------|-----------------------|---------------------------------------------------------------------------------------------------------------|-----------|---------------------|-------------------------------------------|
| Title: REV A - Proposed Elevations       | Drawing No.           | Disclaimer:                                                                                                   | Drawn by: | Checked by:         | London EC2A 4NE                           |
| PLANNING                                 | 7                     | Drawing not intended for purposes of construction. Do not scale off drawings except for purposes of planning. | КО        | IC                  | 0800 072 3695<br>hello@beforebricks.com   |