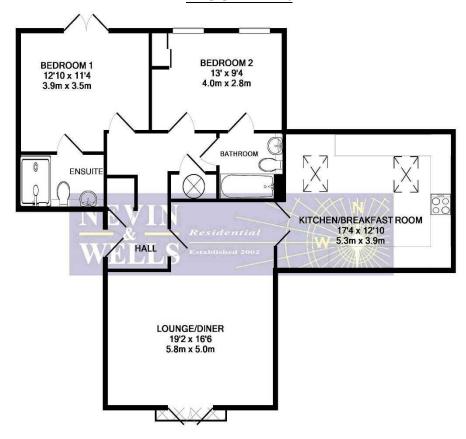

### **FLOOR PLAN**

TOTAL APPROX. FLOOR AREA 939 SQ.FT. (87.2 SQ.M.)

Whilst every attempt has been made to ensure the accuracy of the floor plan contained here, measurements of doors, windows, rooms and any other items are approximate and no responsibility is taken for any error, omission, or mis-statement. This plan is for illustrative purposes only and should be used as such by any prospective purchaser. The services, systems and appliances shown have not been tested and no guarantee as to their operability or efficiency can be given Made with Metropix ©2018