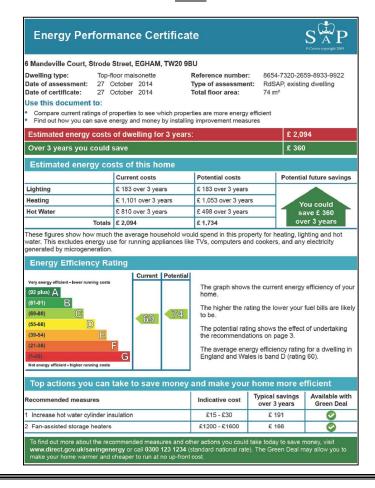

rrey, TW20 9BU

£1,400 pcm Guide Price





Situated within a no through road, in central Egham close to the station and High Street is this refurbished split level maisonette. This spacious property offers two double bedrooms, replacement bathroom, lounge, dining room with balcony to the rear, brand new separate fully fitted kitchen with quartz worktops. Communal parking and garage.

### **AVAILABLE NOW - UNFURNISHED**







## Strode Street, Egham, Surrey, TW20 9BU

### **FLOOR PLAN**

#### **Ground Floor**

Approx. 34.5 sq. metres (371.5 sq. feet)



#### **First Floor**

Approx. 36.4 sq. metres (392.0 sq. feet)



Total area: approx. 70.9 sq. metres (763.6 sq. feet)

All measurements are approximate. Nevin and Wells Residential have not tested any systems or appliances.

### **EPC**