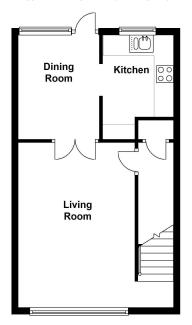

### **FLOOR PLAN**

#### **Ground Floor**

Approx. 34.5 sq. metres (371.5 sq. feet)

#### **First Floor**

Approx. 36.4 sq. metres (392.0 sq. feet)

Total area: approx. 70.9 sq. metres (763.6 sq. feet)

All measurements are approximate. Nevin and Wells Residential have not tested any systems or appliances.