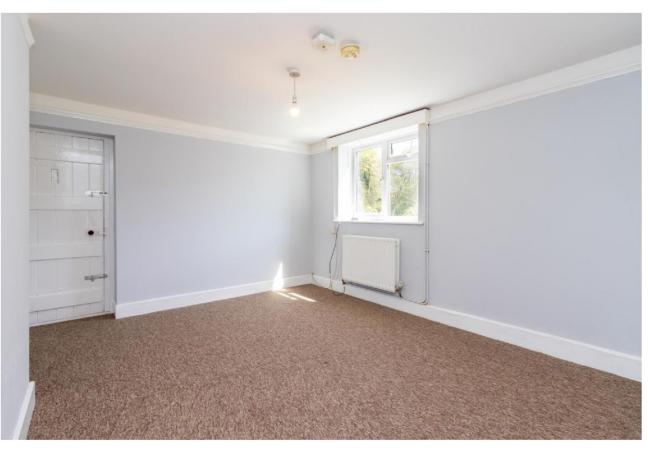

Set on a corner plot, this brick and flint cottage includes a spacious kitchen / breakfast room, with a range of base and eye level units. There is a door through to the sitting room, which has a door through to the front porch and stairs up to the first floor. Having been reconfigured, there are three double bedrooms and a new bathroom, with shower over the bath. All rooms afford fine countryside views.