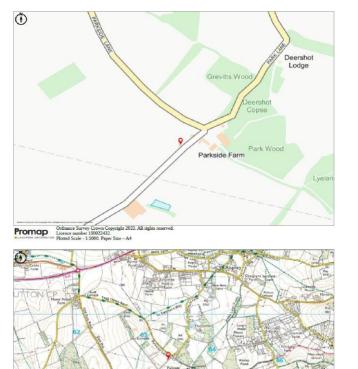

#### DIRECTIONS

From our offices in Broad Street, proceed along East Street and into the village of Bishops Sutton. At the roundabout, take the 2nd exit into Old Park Road. Turn left into Parkside Lane and continue along until you reach Parkside Farm, at the end. There are two brick and flint cottages on the right. No. 2 is the left hand one.

Awaiting EPC Report

Ordnance Si

Licence number 100022432. Plotted Scale - 1:25000. Paper Size - A4

Promap