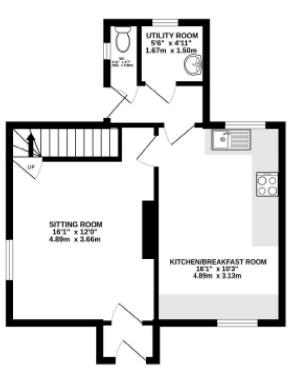

GROUND FLOOR

435 sq.ft. (40.4 sq.m.) approx.

1ST FLOOR 447 sq.ft. (41.5 sq.m.) approx.

TOTAL FLOOR AREA : 881 sq.ft. (81.9 sq.m.) approx. Whilst every attempt has been made to ensure the accuracy of the floorplan contained here, measurements of doars, vindows, topons and any other terms are approximate and no responsibility in taken for any error, ormitation or time-advernet. This plan is the fluctuative purposes or leaf and hoteld to used as such by any prospective purchaser. The services, systems and applications shown have not been tested and no puralities of the floorplan to the test of parameters as to their operability or efficiency can be green. Made with Methods 62023