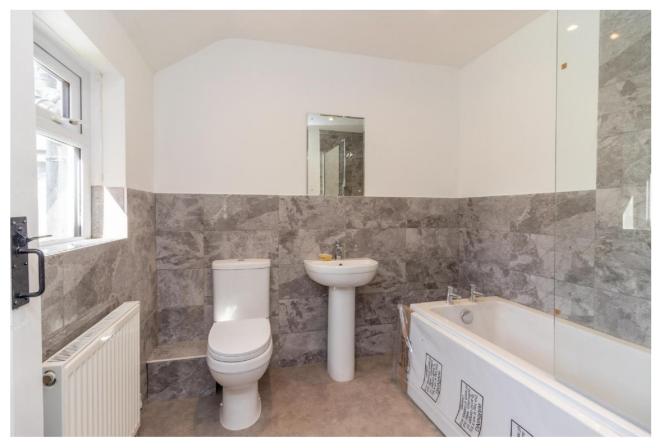

Set on a corner plot, this brick and flint cottage includes a spacious kitchen / breakfast room, with a range of base and eye level units. There is a door through to the sitting room, which has a door through to the front porch and stairs up to the first floor. Having been reconfigured, there are three double bedrooms and a new bathroom, with shower over the bath. All rooms afford fine countryside views.