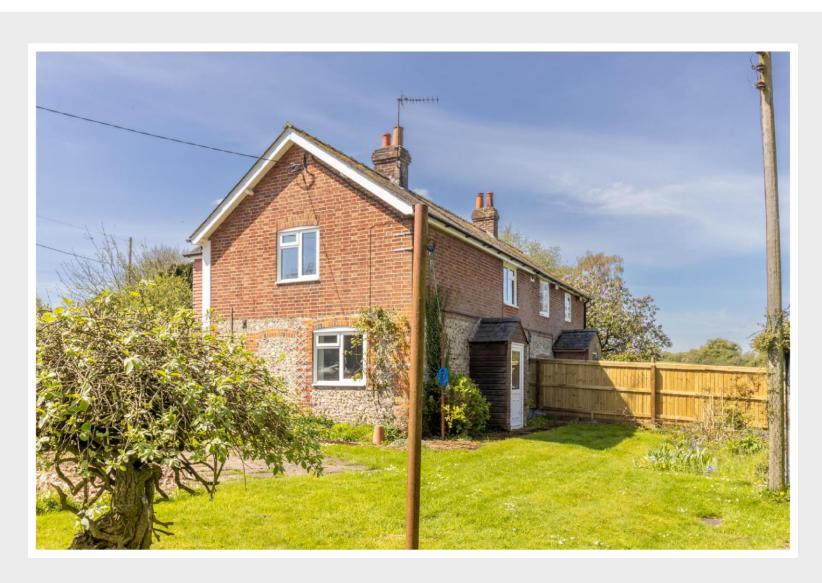

Set on a corner plot, this brick and flint cottage includes a spacious kitchen / breakfast room, with a range of base and eye level units. There is a door through to the sitting room, which has a door through to the front porch and stairs up to the first floor. Having been reconfigured, there are three double bedrooms and a new bathroom, with shower over the bath. All rooms afford fine countryside views.

There are gardens to the front and rear which are mainly laid to lawn with mature shrubs.

#### DIRECTIONS

From our offices in Broad Street, proceed along East Street and into the village of Bishops Sutton. At the roundabout, take the 2nd exit into Old Park Road. Turn left into Parkside Lane and continue along until you reach Parkside Farm, at the end. There are two brick and flint cottages on the right. No. 2 is the left hand one.