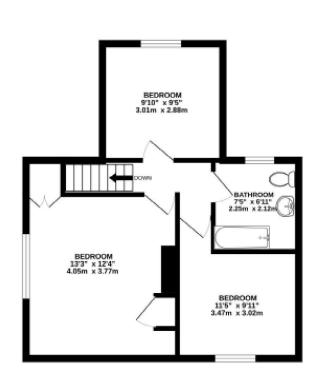

GROUND FLOOR

435 sq.ft. (40.4 sq.m.) approx.

1ST FLOOR 447 sq.ft. (41.5 sq.m.) approx.

TOTAL FLOOR AREA : 881 sq.ft. (81.9 sq.m.) approx. Whilst every attempt has been made to ensure the accuracy of the floorplan contained here, measurements of doars, vindows, topons and any other terms are approximate and no responsibility in taken for any error, ormitation or time-advernet. This plan is the fluctuative purposes or leaf and hoteld to used as such by any prospective purchaser. The services, systems and applications shown have not been tested and no puralities of the floorplan to the test of parameters as to their operability or efficiency can be green. Made with Methods 62023