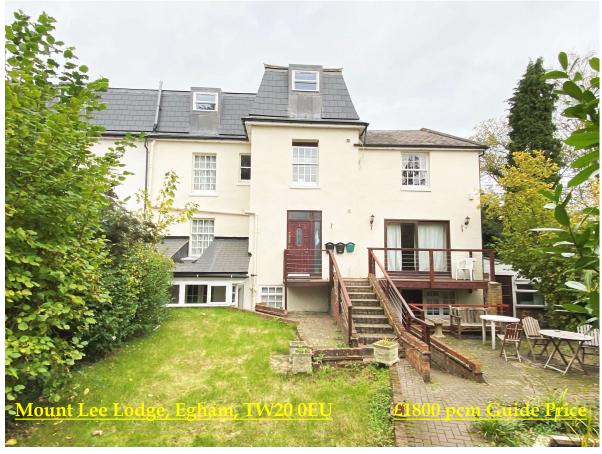

# RESIDENTIAL

ESTABLISHED IN 2002

A stunning second floor apartment located five minutes' walk from the High Street and the Magna Square development. This newly converted property offers three double bedrooms with en-suite shower rooms, in addition to a third shower room, lounge and kitchen/breakfast room and an allocated parking space. Royal Holloway University and Egham station are within walking distance.

### Mount Lee Lodge, Egham, Surrey, TW20 0EU

AVAILABLE 1st SEPTEMBER 2023 - FURNISHED