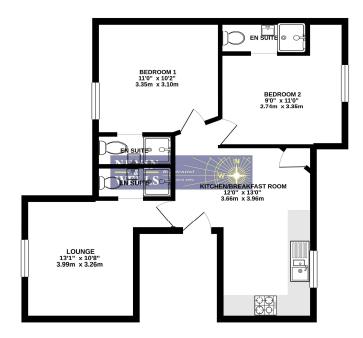

### **FLOORPLAN**

GROUND FLOOR 549 sq.ft. (51.0 sq.m.) approx.

TOTAL FLOOR AREA: 554 9, th. (\$1.0 sq. m.) approx.

Whist evey stimely have been made to every the accuracy of the floopian contained here, measurements of doors, windows, comis and any other terms are approximate and no reappossibility is taken for any error, emission or mis-advantment. This gives in the influentable purposes only and should be used as such by way prospective purchaser. The services, systems and applicances shown have not been letted and no guarantee as to their operating or efficiency can be given.