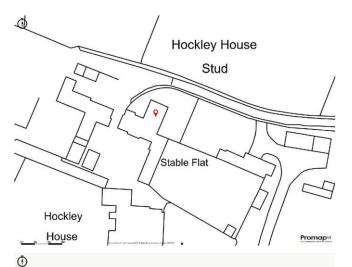

### DIRECTIONS

From Alresford take the B3046 (Jacklyns Lane) signposted to Cheriton. Come out of Alresford going over the A31 bypass, past the golf club and continue along into Cheriton. Proceed along the main road all the way through the village. Turn right onto the A272 and continue along, over the cross roads to the B3046. Turn into Gander Down Stud, and through the gate. Follow the road around to the left, where the property can be found on the left, just before the entrance to the stable courtyard.