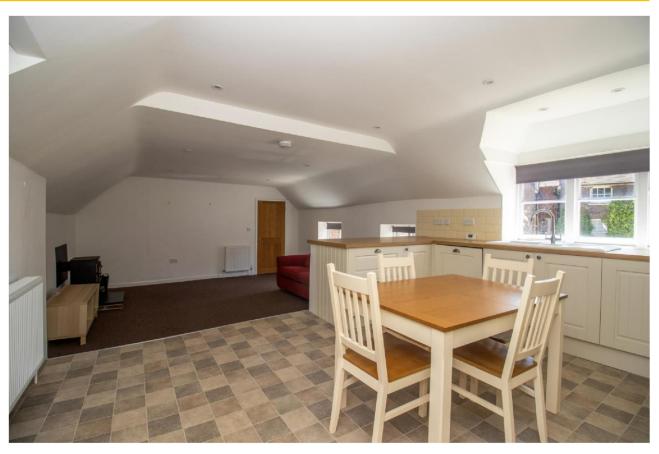

An unique opportunity to rent this self-contained flat set within the curtilage of a country home, on the outskirts of the popular village of Cheriton.

From the front door, there is an entrance way with plumbing for a washing machine, and stairs to the first floor. The main living space is open plan, with a country kitchen / breakfast room. There is a step down to the sitting / dining area, which features a woodburning stove. A door leads off to an inner hallway, with further doors through to the two bedrooms and bathroom, with shower over the bath.