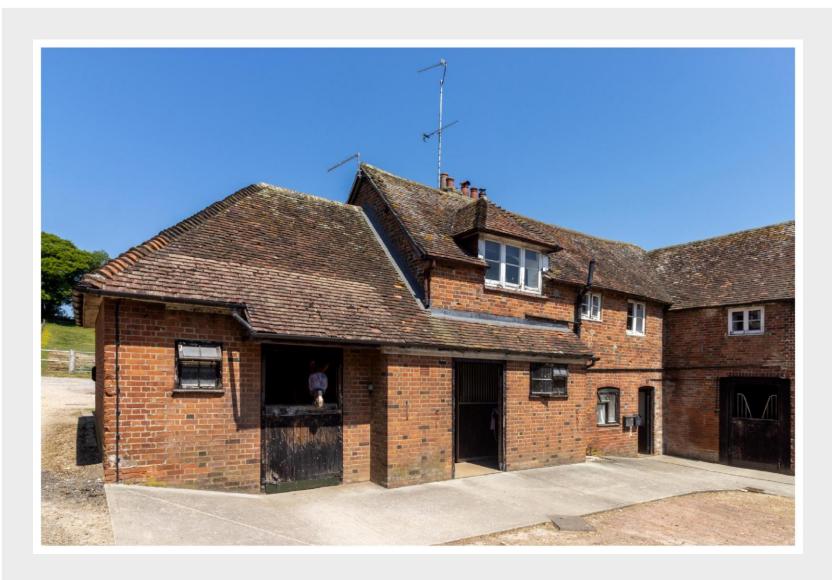

An unique opportunity to rent this self-contained flat set within the curtilage of a country home, on the outskirts of the popular village of Cheriton.

From the front door, there is an entrance way with plumbing for a washing machine, and stairs to the first floor. The main living space is open plan, with a country kitchen / breakfast room. There is a step down to the sitting / dining area, which features a woodburning stove. A door leads off to an inner hallway, with further doors through to the two bedrooms and bathroom, with shower over the bath.

### DIRECTIONS

From Alresford take the B3046 (Jacklyns Lane) signposted to Cheriton. Come out of Alresford going over the A31 bypass, past the golf club and continue along into Cheriton. Proceed along the main road all the way through the village. Turn right onto the A272 and continue along, over the cross roads to the B3046. Turn into Gander Down Stud, and through the gate. Follow the road around to the left, where the property can be found on the left, just before the entrance to the stable courtyard.