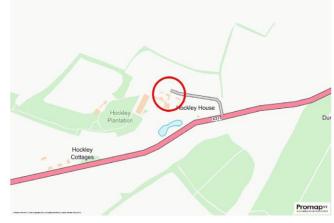

### DIRECTIONS

From Alresford take the B3046 (Jacklyns Lane) signposted to Cheriton. Come out of Alresford going over the A31 bypass, past the golf club and continue along into Cheriton. Proceed along the main road all the way through the village. Turn right onto the A272 and continue along, over the cross roads to the B3046. Turn into Gander Down Stud, and through the gate. Follow the road around to the left, where the property can be found on the left, just before the entrance to the stable courtyard.