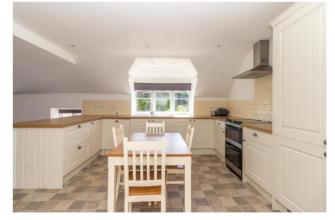

An unique opportunity to rent this self-contained flat set within the curtilage of a country home, on the outskirts of the popular village of Cheriton.

From the front door, there is an entrance way with plumbing for a washing machine, and stairs to the first floor. The main living space is open plan, with a country kitchen / breakfast room. There is a step down to the sitting / dining area, which features a woodburning stove. A door leads off to an inner hallway, with further doors through to the two bedrooms and bathroom, with shower over the bath.