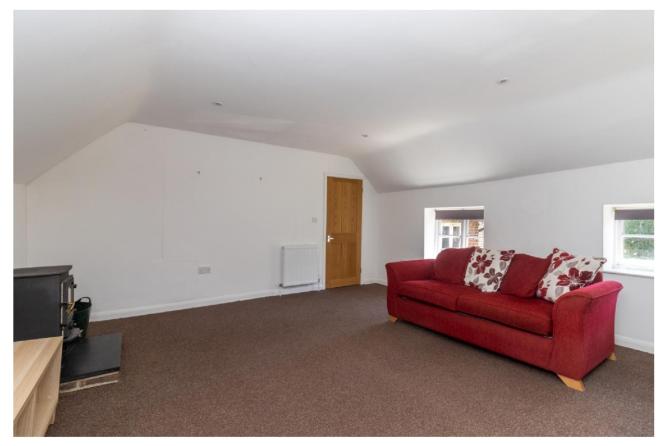

An unique opportunity to rent this self-contained flat set within the curtilage of a country home, on the outskirts of the popular village of Cheriton.

From the front door, there is an entrance way with plumbing for a washing machine, and stairs to the first floor. The main living space is open plan, with a country kitchen / breakfast room. There is a step down to the sitting / dining area, which features a woodburning stove. A door leads off to an inner hallway, with further doors through to the two bedrooms and bathroom, with shower over the bath.