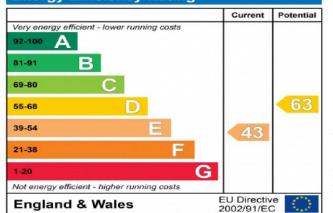

## Asking Rent £ 1,200 PCM

- EPC Rating E •
- Holding Deposit £276.92 ٠
- Deposit £1384.60 ٠
- Council Tax Band B ٠
- Self Contained Flat •
- Two Bedrooms ٠
- Split-level Open Plan Living Space ٠
- Bathroom ٠
- Parking ٠
- Superb Location •