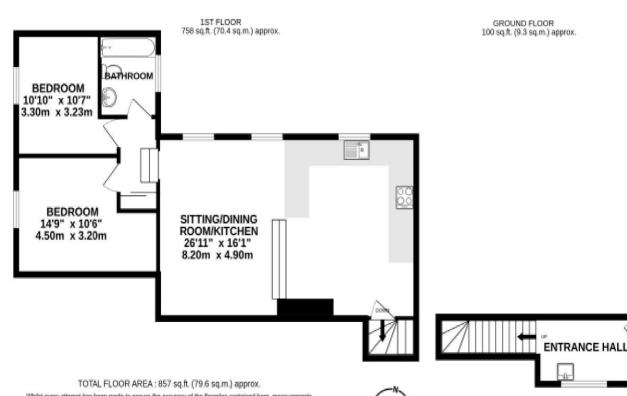

An unique opportunity to rent this self-contained flat set within the curtilage of a country home, on the outskirts of the popular village of Cheriton.

From the front door, there is an entrance way with plumbing for a washing machine, and stairs to the first floor. The main living space is open plan, with a country kitchen / breakfast room. There is a step down to the sitting / dining area, which features a woodburning stove. A door leads off to an inner hallway, with further doors through to the two bedrooms and bathroom, with shower over the bath.

#### **Energy Efficiency Rating**

Whilst every attempt has been made to ensure the accuracy of the floorplan contained here, measurements of doors, windows, rooms and any other items are approximate and no responsibility is taken for any error, omission or mis-statement. This plan is for illustrative purposes only and should be used as such by any prospective purchaser. The services, systems and appliances shown have not been tested and no guarantee as to their operability or efficiency can be given. Made with Metropix C2023