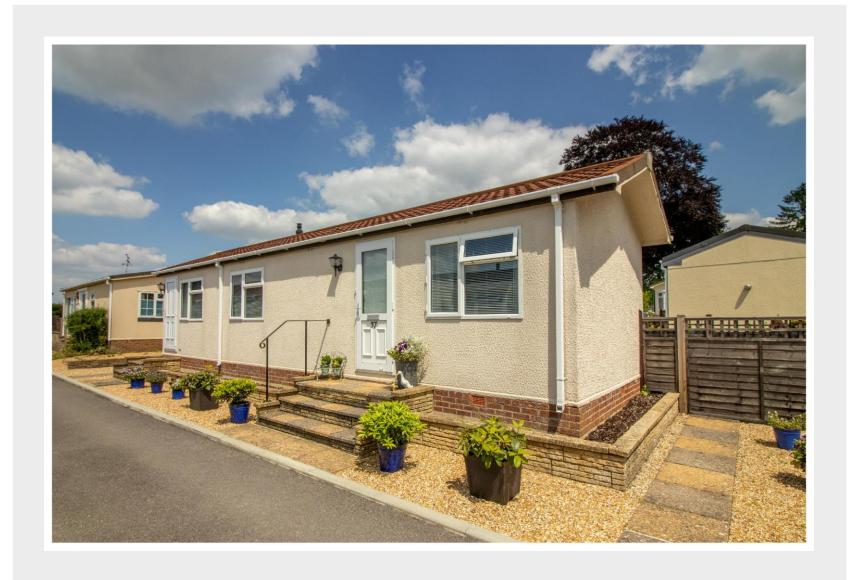

A very well maintained and presented furnished one bedroom park home, with its own garden area, parking on site, kitchen, separate sitting room and shower room. Suitable for those over 55 years of age only. Regrettably no pets are allowed onsite.

Valdean Home Park is ideally situated for easy walking access into Alresford town centre and would suit a retired person or couple over the age of 55. This park home comprises of a sitting room, kitchen / breakfast room, double bedroom with built--in wardrobe, and shower room. To the rear is a small garden with patio.