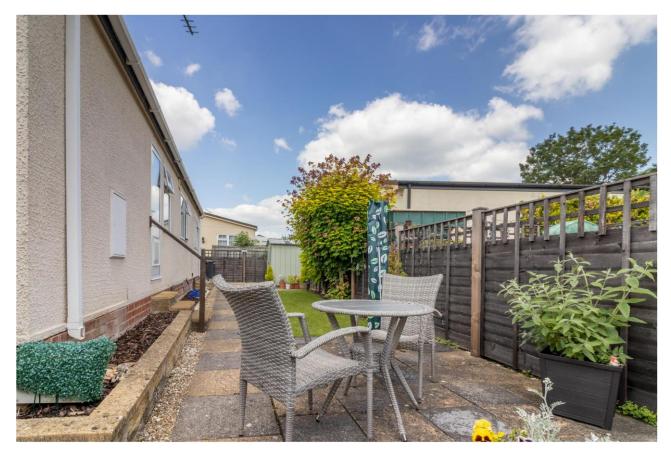

A very well maintained and presented furnished one bedroom park home, with its own garden area, parking on site, kitchen, separate sitting room and shower room. Suitable for those over 55 years of age only. Regrettably no pets are allowed onsite.

Valdean Home Park is ideally situated for easy walking access into Alresford town centre and would suit a retired person or couple over the age of 55. This park home comprises of a sitting room, kitchen / breakfast room, double bedroom with built--in wardrobe, and shower room. To the rear is a small garden with patio.