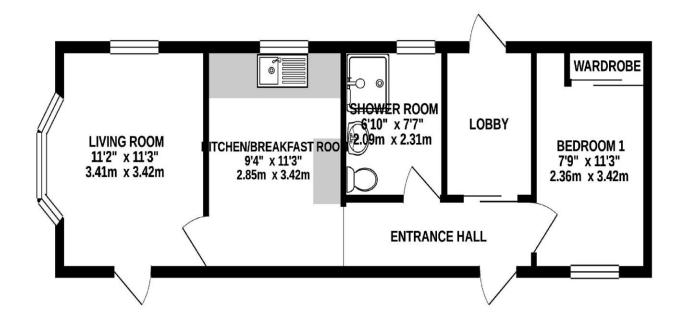

Valdean Home Park is ideally situated for easy walking access into Alresford town centre and would suit a retired person or couple over the age of 55. This park home comprises of a sitting room, kitchen / breakfast room, double bedroom with built--in wardrobe, and shower room. To the rear is a small garden with patio.

## **GROUND FLOOR**

Whilst every attempt has been made to ensure the accuracy of the floorplan contained here, measurements Whilst Every attempts has been made to ensure one accuracy or one moupon consumous ments, measurements of doors, windows, rooms and any other items are approximate and no responsibility is taken for any error, omission or mis-statement. This plan is for illustrative purposes only and should be used as such by any prospective purchaser. The services, systems and appliances shown have not been tested and no guarantee as to their operability or efficiency can be given.