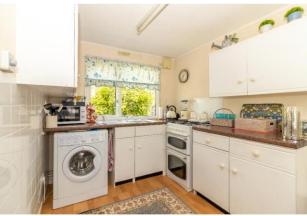

A very well maintained and presented furnished one bedroom park home, with its own garden area, parking on site, kitchen, separate sitting room and shower room. Suitable for those over 55 years of age only. Regrettably no pets are allowed onsite.

Valdean Home Park is ideally situated for easy walking access into Alresford town centre and would suit a retired person or couple over the age of 55. This park home comprises of a sitting room, kitchen / breakfast room, double bedroom with built--in wardrobe, and shower room. To the rear is a small garden with patio.