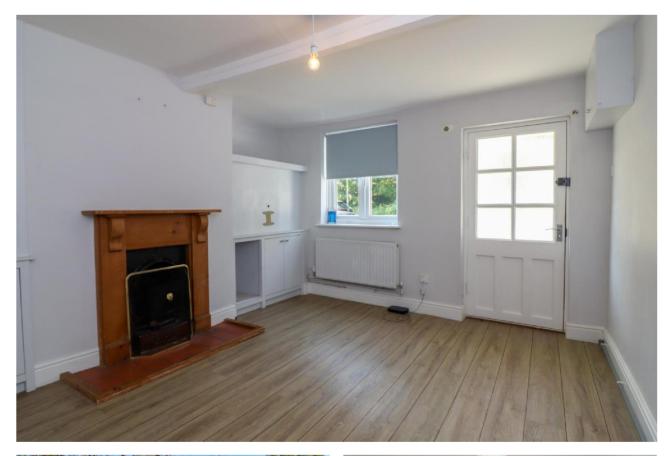

The property is approached across a cottage style garden to an enclosed porch. The front opens to a delightful sitting room with an open fireplace. An opening leads through to the dining area, and on into the extended kitchen/breakfast room. There is a utility area and a modern bathroom with a bath and separate shower cubicle.