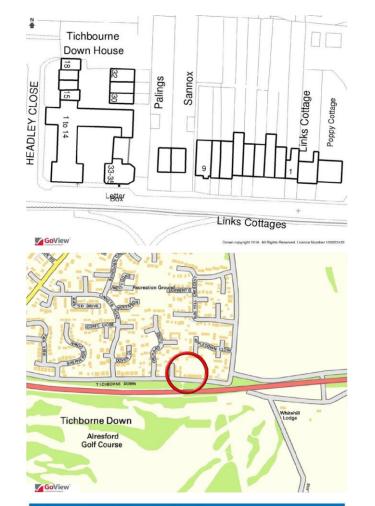

#### DIRECTIONS

From our offices in Broad Street, turn left into East Street and then right into Sun Lane. Follow the road around for approximately a mile and at the end continue right around the bend and into Tichborne Down. 8 Links Cottages will be found a short distance along on the right.