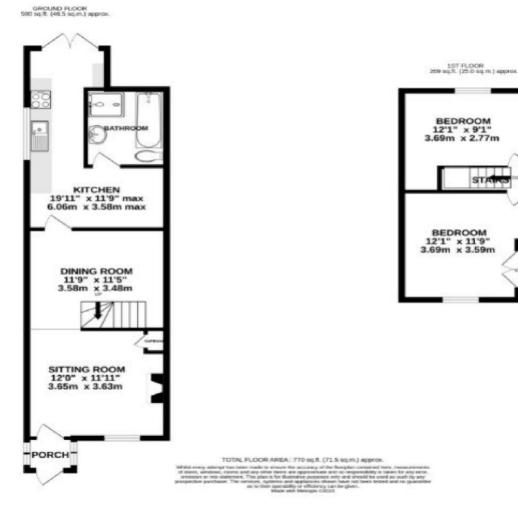

The house has been extended to the rear, which provides additional ground floor space including a sizeable kitchen/breakfast room, as well as separate sitting and dining rooms, which are divided by the feature central staircase. Additional features include a replacement combination gas boiler, a large bathroom and a utility area.

The property is approached across a cottage style garden to an enclosed porch. The front opens to a delightful sitting room with an open fireplace. An opening leads through to the dining area, and on into the extended kitchen/breakfast room. There is a utility area and a modern bathroom with a bath and separate shower cubicle.

Upstairs there are two well proportioned bedrooms. The main bedroom is at the front of the property and has built-in wardrobes. Bedroom two has a view of the garden.

Outside, the rear garden is mainly laid to lawn, with a patio adjacent to the house. There is off-road parking to the front.