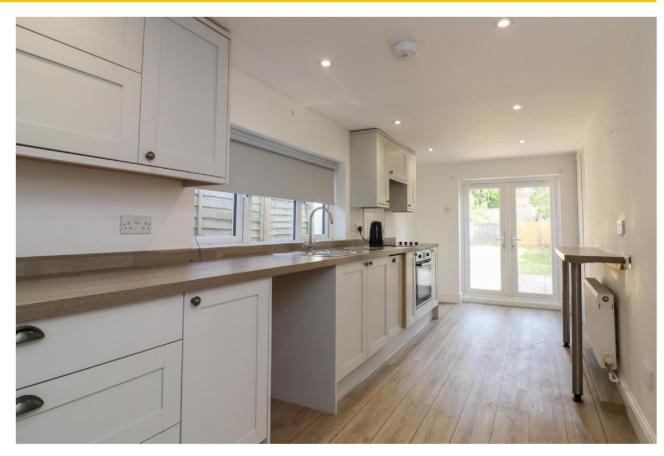

The house has been extended to the rear, which provides additional ground floor space including a sizeable kitchen/breakfast room, as well as separate sitting and dining rooms, which are divided by the feature central staircase. Additional features include a replacement combination gas boiler, a large bathroom and a utility area.

The property is approached across a cottage style garden to an enclosed porch. The front opens to a delightful sitting room with an open fireplace. An opening leads through to the dining area, and on into the extended kitchen/breakfast room. There is a utility area and a modern bathroom with a bath and separate shower cubicle.