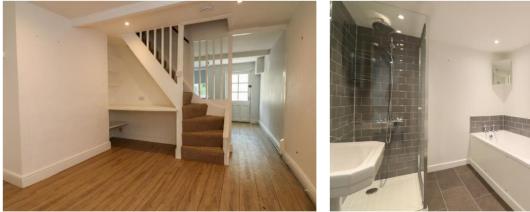

The house has been extended to the rear, which provides additional ground floor space including a sizeable kitchen/breakfast room, as well as separate sitting and dining rooms, which are divided by the feature central staircase. Additional features include a replacement combination gas boiler, a large bathroom and a utility area.

The property is approached across a cottage style garden to an enclosed porch. The front opens to a delightful sitting room with an open fireplace. An opening leads through to the dining area, and on into the extended kitchen/breakfast room. There is a utility area and a modern bathroom with a bath and separate shower cubicle.