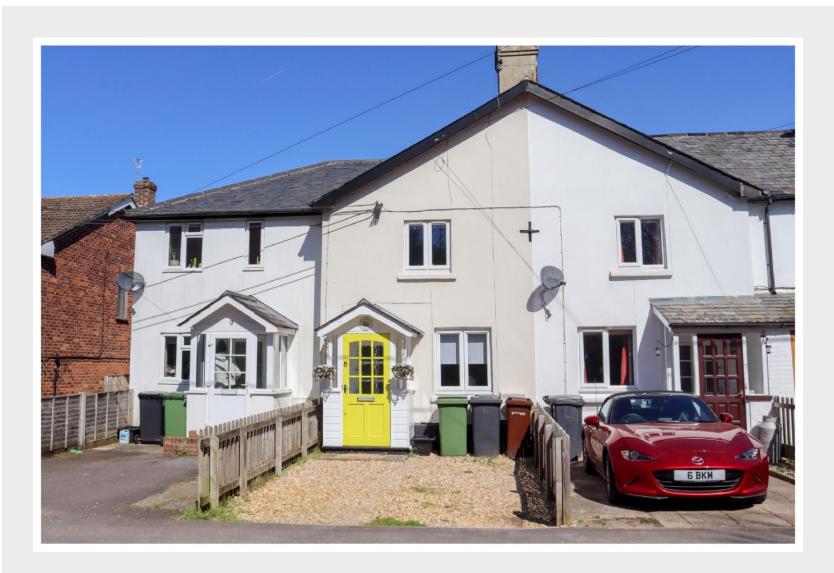

# 8 Links Cottages, Tichborne Down ALRESFORD, , SO24 9PA

A two bedroom character cottage on the southern fringe of the town, close to open countryside and the golf course. The property has been extended at the rear, providing useful additional space.

A charming home situated on the southern fringe of the town, with access to miles of country walks almost on the door step. There is a regular bus service on Jacklyns Lane nearby to Alton, Winchester and Petersfield nearby and the town centre. Local schools are within a reasonable walk.

Upstairs there are two well proportioned bedrooms. The main bedroom is at the front of the property and has built-in wardrobes. Bedroom two has a view of the garden.

Outside, the rear garden is mainly laid to lawn, with a patio adjacent to the house. There is off-road parking to the front.