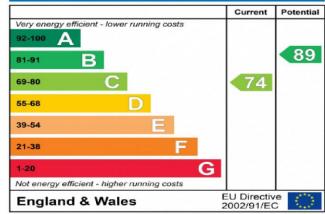

## Asking Rent £ 1,400 PCM

- EPC Rating C •
- Holding Deposit £323.07 ٠
- Deposit £1615.35 ٠
- Council Tax Band D •
- Period Cottage ٠
- Sitting Room and Dining Area ٠
- Kitchen with Rear Access French Doors ٠
- Garden •
- Off Road Parking •

#### **Energy Efficiency Rating**