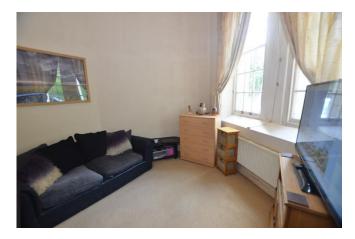

Off to the right a door opens into a room currently being used as a lounge with large windows to the front elevation. At the opposite end of the hallway a door open to a good-sized room currently being used as a bedroom with large windows to the front elevation, there is ample space for a double bed along with wardrobes and further bedroom furniture. Adjacent to this room is the kitchen with a fully fitted and equipped kitchen comprising wood effect floor-based units with worktops over and matching wall mounted units. Inset stainless steel sink and drainer with storage cupboard under. Other integrated appliances include undercounter fridge, washing machine, worktop mounted four ring gas hob with oven under. A large window to the rear elevation provides a good degree of natural light. There is a further pantry space to the rear of the kitchen providing storage space, this is where the Zanussi gas central heating boiler is located.