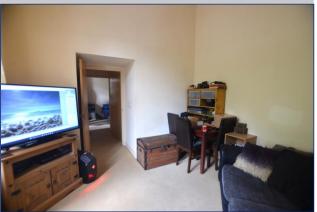

Off to the right a door opens into a room currently being used as a lounge with large windows to the front elevation. At the opposite end of the hallway a door open to a good-sized room currently being used as a bedroom with large windows to the front elevation, there is ample space for a double bed along with wardrobes and further bedroom furniture. Adjacent to this room is the kitchen with a fully fitted and equipped kitchen comprising wood effect floor-based units with worktops over and matching wall mounted units. Inset stainless steel sink and drainer with storage cupboard under. Other integrated appliances include undercounter fridge, washing machine, worktop mounted four ring gas hob with oven under. A large window to the rear elevation provides a good degree of natural light. There is a further pantry space to the rear of the kitchen providing storage space, this is where the Zanussi gas central heating boiler is located.