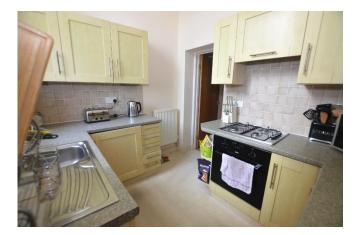

Off to the right a door opens into a room currently being used as a lounge with large windows to the front elevation. At the opposite end of the hallway a door open to a good-sized room currently being used as a bedroom with large windows to the front elevation, there is ample space for a double bed along with wardrobes and further bedroom furniture. Adjacent to this room is the kitchen with a fully fitted and equipped kitchen comprising wood effect floor-based units with worktops over and matching wall mounted units. Inset stainless steel sink and drainer with storage cupboard under. Other integrated appliances include undercounter fridge, washing machine, worktop mounted four ring gas hob with oven under. A large window to the rear elevation provides a good degree of natural light. There is a further pantry space to the rear of the kitchen providing storage space, this is where the Zanussi gas central heating boiler is located.