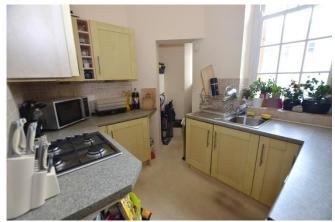

Off to the right a door opens into a room currently being used as a lounge with large windows to the front elevation. At the opposite end of the hallway a door open to a good-sized room currently being used as a bedroom with large windows to the front elevation, there is ample space for a double bed along with wardrobes and further bedroom furniture. Adjacent to this room is the kitchen with a fully fitted and equipped kitchen comprising wood effect floor-based units with worktops over and matching wall mounted units. Inset stainless steel sink and drainer with storage cupboard under. Other integrated appliances include undercounter fridge, washing machine, worktop mounted four ring gas hob with oven under. A large window to the rear elevation provides a good degree of natural light. There is a further pantry space to the rear of the kitchen providing storage space, this is where the Zanussi gas central heating boiler is located.