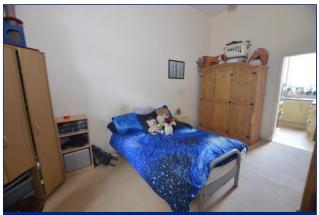

Off to the right a door opens into a room currently being used as a lounge with large windows to the front elevation. At the opposite end of the hallway a door open to a good-sized room currently being used as a bedroom with large windows to the front elevation, there is ample space for a double bed along with wardrobes and further bedroom furniture. Adjacent to this room is the kitchen with a fully fitted and equipped kitchen comprising wood effect floor-based units with worktops over and matching wall mounted units. Inset stainless steel sink and drainer with storage cupboard under. Other integrated appliances include undercounter fridge, washing machine, worktop mounted four ring gas hob with oven under. A large window to the rear elevation provides a good degree of natural light. There is a further pantry space to the rear of the kitchen providing storage space, this is where the Zanussi gas central heating boiler is located.