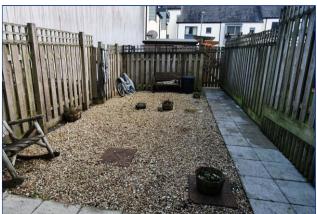

**OUTSIDE AND REAR GARDEN:** A short distance from the front of the house is the allocated parking space for No. 92.

The rear garden is level and is enclosed by fencing, with a timber gate to the far end. The garden is mostly laid as gravel, with a small paved patio area immediately outside the kitchen diner.