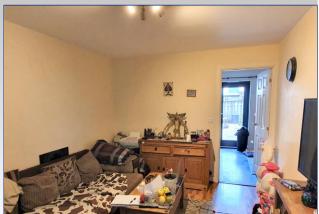

## ACCOMMODATION IN DETAIL, ALL MEASUREMENTS ARE APPROXIMATE.

**HALLWAY:** Front door with obscured insert, radiator, stairs to landing, door to lounge.

**LOUNGE:** 14ft9 x 10ft11 max. Window to the front, radiator, wood effect flooring, television and phone points, door to kitchen diner.