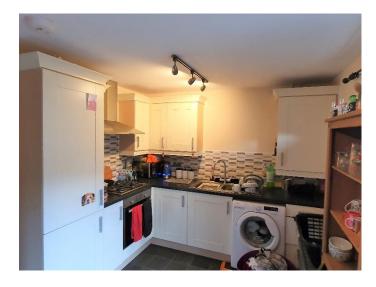

**KITCHEN DINER: 14ft x 9ft10 max.** Door and windows to the rear garden. Tiled flooring. Radiator. Floor based units comprising cupboards and drawers with work surfaces over. Built in electric oven and grill with four ring gas hob. Hood over. Tiled splashbacks, sink and drainer. Integrated washing machine, fridge and freezer. Door to WC.