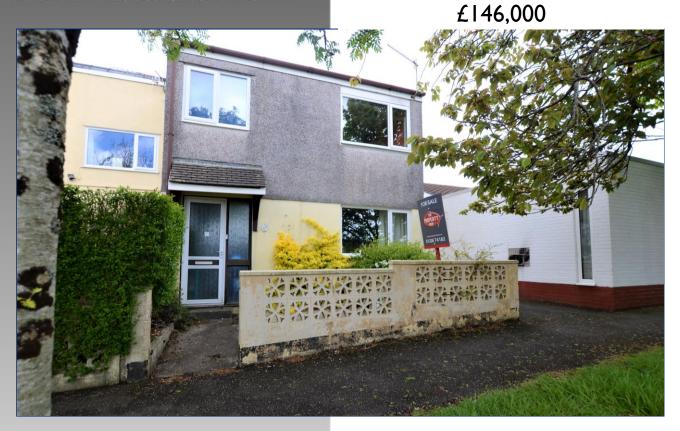

## Carpenter Court, Bodmin

A three-bedroom family home set in an elevated position within half a mile of Bodmin town centre. Offers a low maintenance rear courtyard garden. Accommodation includes lounge diner, kitchen, three bedrooms, bathroom, and downstairs WC.

## 25 Carpenter Court, Bodmin, PL31 2ET

**OUTSIDE:** To the front of the house is a small front garden area enclosed by walls. The rear courtyard garden is of a low maintenance design and is terraced into two levels. The top level is partly laid with timber decking and offers space for a storage shed. The lower level has a block-built outside store.