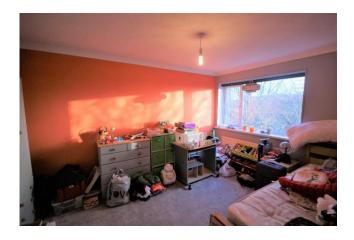

**HALLWAY:** Stairs to landing. Door to lounge diner.

**LOUNGE DINER: 18ft10 max x 14ft1 max.** Double glazed window to the front elevation. Wood effect flooring. Multi fuel 'Woodwarm' burner on slate hearth. Shelving to alcove, tv point, door to kitchen.