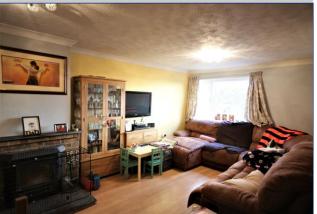

**HALLWAY:** Stairs to landing. Door to lounge diner.

**LOUNGE DINER: 18ft10 max x 14ft1 max.** Double glazed window to the front elevation. Wood effect flooring. Multi fuel 'Woodwarm' burner on slate hearth. Shelving to alcove, tv point, door to kitchen.