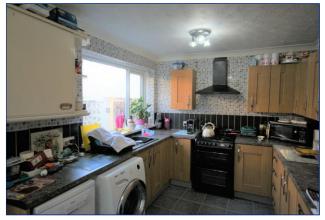

**KITCHEN: 13ft8 x 8ft10.** Double glazed window to rear. Tiled floor. Floor based units comprising cupboards and drawers with work surfaces over. One and a quarter bowl sink and drainer with mixer tap. Tiled walls. With wall mounted storage units. Space for cooker, washing machine, dishwasher and fridge freezer. Rear door accesses courtyard garden. Door to storage cupboard and downstairs WC.