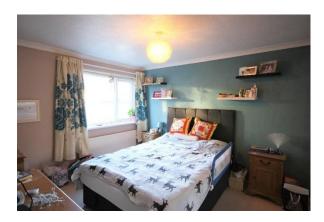

**BEDROOM:** IIftI0 x 10ftI. Double glazed window to the rear. Radiator, double wardrobe unit with mirrored sliding door.

01208 74182 option 1 bodminsales@thepropertyshopcornwall.co.uk **BEDROOM: 11ft 11 min x 10ft1.** Double glazed window to the front, offering some views across part of Bodmin. Radiator.

**BEDROOM: 8ft9 x 6ft9.** Double glazed window to the front offering views across part of Bodmin. Wood effect floor, radiator.

**BATHROOM: 6ft8 x 5ft6.** Double glazed obscured glass window to the rear. Radiator. Vinyl flooring, panel bath, pedestal basin, close coupled WC.