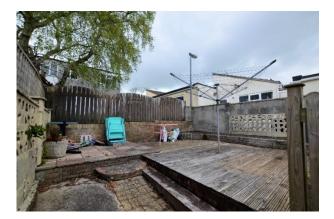

**OUTSIDE:** To the front of the house is a small front garden area enclosed by walls. The rear courtyard garden is of a low maintenance design and is terraced into two levels. The top level is partly laid with timber decking and offers space for a storage shed. The lower level has a block-built outside store.