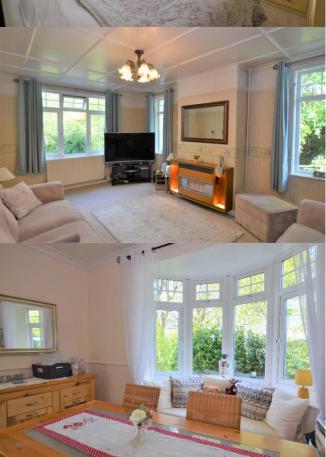

## Westheath Road, Bodmin

An imposing detached 1930's three double bedroom home occupying a prominent position on the Western edge of town, offering some lovely countryside views. Generous outside space with mature gardens containing variety of trees, plants and shrubs. Off road parking and garage.

\*Lounge \*Dining room Kitchen with adjacent conservatory \*Downstairs WC \*Three double bedrooms \*Family bathroom \*Impressive entrance hallway \*Period features \*Countryside views \*Gas central heating \*Off road parking and garage.