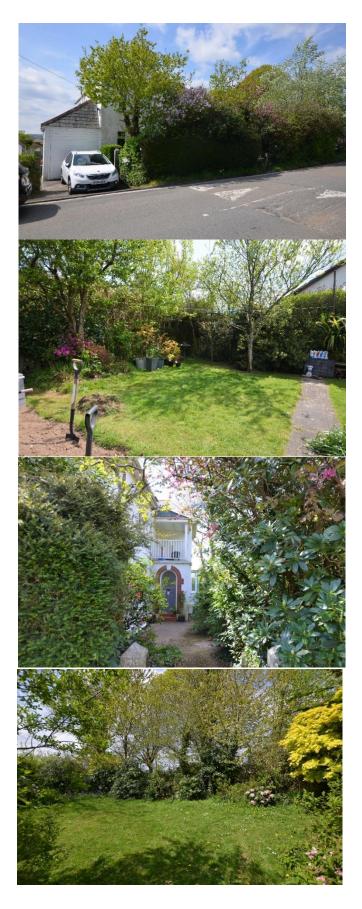

## Westheath Road, Bodmin

An imposing detached 1930's three double bedroom home occupying a prominent position on the Western edge of town, offering some lovely countryside views. Generous outside space with mature gardens containing variety of trees, plants and shrubs. Off road parking and garage.

\*Lounge \*Dining room Kitchen with adjacent conservatory \*Downstairs WC \*Three double bedrooms \*Family bathroom \*Impressive entrance hallway \*Period features \*Countryside views \*Gas central heating \*Off road parking and garage.