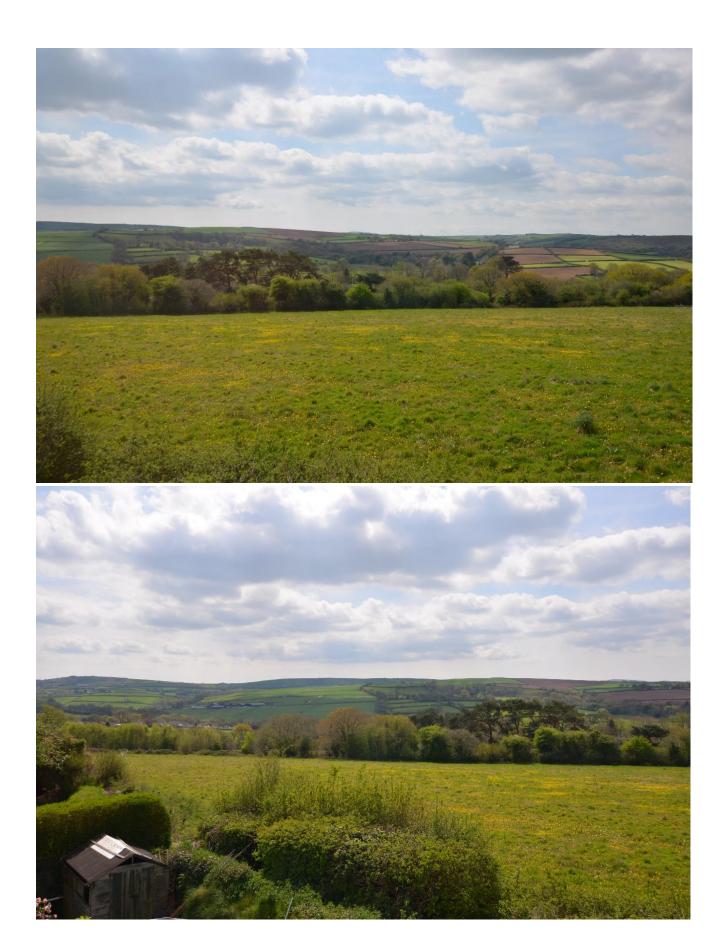

## Westheath Road, Bodmin

An imposing detached 1930's three double bedroom home occupying a prominent position on the Western edge of town, offering some lovely countryside views. Generous outside space with mature gardens containing variety of trees, plants and shrubs. Off road parking and garage.