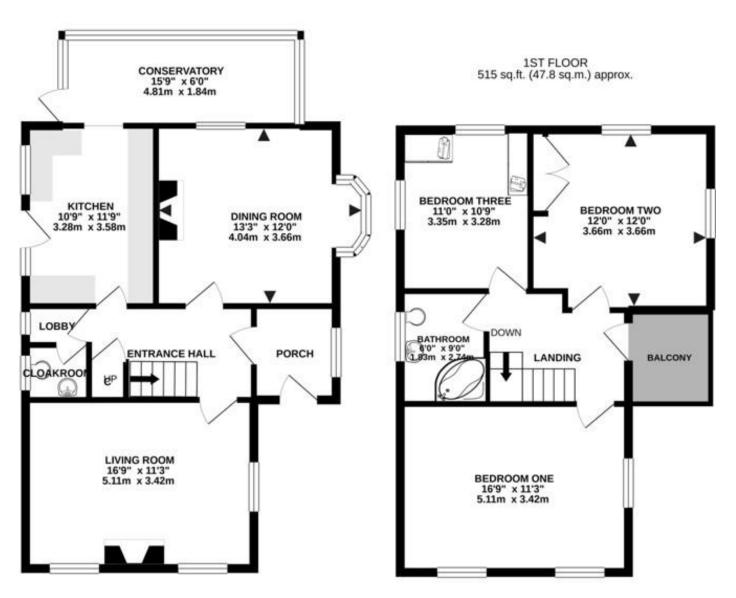

## FLOORPLAN (ALL MEASUREMENTS ARE APPROXIMATE).

GROUND FLOOR 640 sq.ft. (59.5 sq.m.) approx.

TOTAL FLOOR AREA: 1155 sq.ft. (107.3 sq.m.) approx.

Whilst every attempt has been made to ensure the accuracy of the floorplan contained here, measurements of doors, windows, rooms and any other items are approximate and no responsibility is taken for any error, omession or mis-statement. Their plan is for flustratiney purposes only and should be used as such by approximate and should be used as such by approximate and should be used as such by approximate prospective purchases. The services, systems and appliances shown have not been tested and no quarantee as to their operability or efficiency can be given.