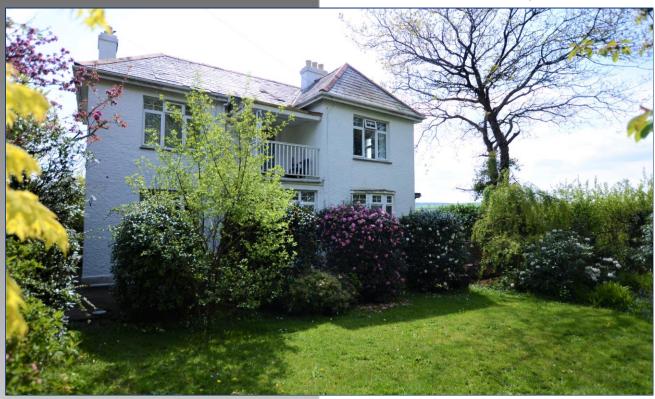

## Westheath Road, Bodmin

An imposing detached 1930's three double bedroom home occupying a prominent position on the Western edge of town, offering some lovely countryside views. Generous outside space with mature gardens containing variety of trees, plants and shrubs. Off road parking and garage.

\*Lounge \*Dining room Kitchen with adjacent conservatory \*Downstairs WC \*Three double bedrooms \*Family bathroom \*Impressive entrance hallway \*Period features \*Countryside views \*Gas central heating \*Off road parking and garage.