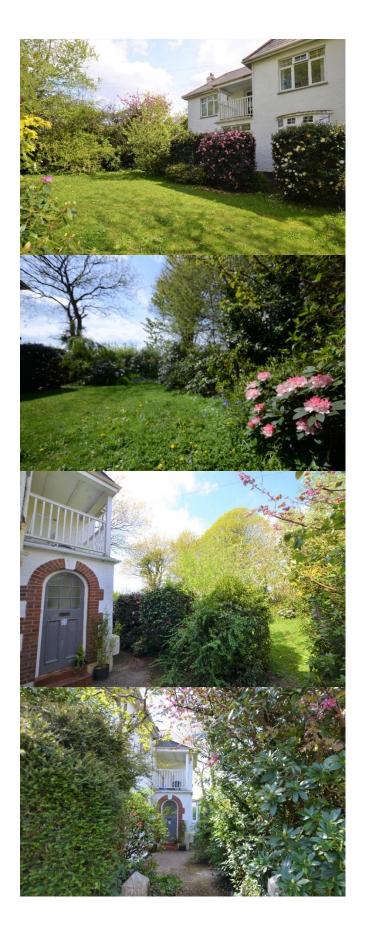

## Westheath Road, Bodmin

An imposing detached 1930's three double bedroom home occupying a prominent position on the Western edge of town, offering some lovely countryside views. Generous outside space with mature gardens containing variety of trees, plants and shrubs. Off road parking and garage.

\*Lounge \*Dining room Kitchen with adjacent conservatory \*Downstairs WC \*Three double bedrooms \*Family bathroom \*Impressive entrance hallway \*Period features \*Countryside views \*Gas central heating \*Off road parking and garage.