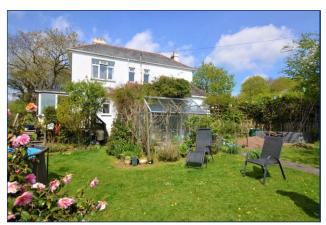

## Westheath Road, Bodmin

An imposing detached 1930's three double bedroom home occupying a prominent position on the Western edge of town, offering some lovely countryside views. Generous outside space with mature gardens containing variety of trees, plants and shrubs. Off road parking and garage.

\*Lounge \*Dining room Kitchen with adjacent conservatory \*Downstairs WC \*Three double bedrooms \*Family bathroom \*Impressive entrance hallway \*Period features \*Countryside views \*Gas central heating \*Off road parking and garage.