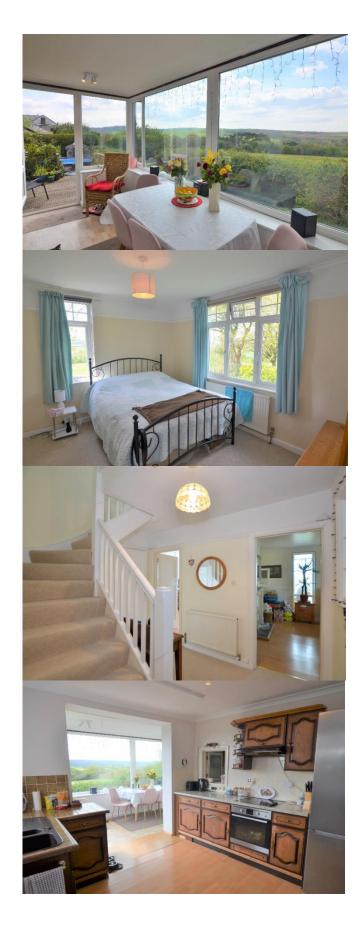

## Westheath Road, Bodmin

An imposing detached 1930's three double bedroom home occupying a prominent position on the Western edge of town, offering some lovely countryside views. Generous outside space with mature gardens containing variety of trees, plants and shrubs. Off road parking and garage.

\*Lounge \*Dining room Kitchen with adjacent conservatory \*Downstairs WC \*Three double bedrooms \*Family bathroom \*Impressive entrance hallway \*Period features \*Countryside views \*Gas central heating \*Off road parking and garage.