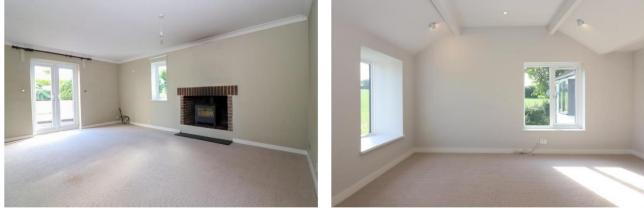

The property is approached from the driveway, with the front door opening to a lobby/boot room and on into the entrance hall, where there are two storage/coats cupboards, a cloakroom and stairs to the first floor. Off the hall is the spacious sitting room, featuring a fireplace and French doors to the garden, and an office/family room. The main focus of the house is the kitchen/dining room, which has large sliding windows and a door to a courtyard garden, allowing indoor/outdoor living. There is a range of smart kitchen units and quartz worktops plus integrated appliances and a matching island unit. A door opens to a fitted utility room. A further door leads through to a walk-in pantry room, and on into the double garage.

From the landing, there is a lovely view of the field behind. The main bedroom is a sizeable, triple-aspect room with a built-in double wardrobe and en-suite shower room. Bedrooms 2 and 3 both have built-in wardrobes and are located off a large family/games room. There are 2 further bedrooms and a bathroom.