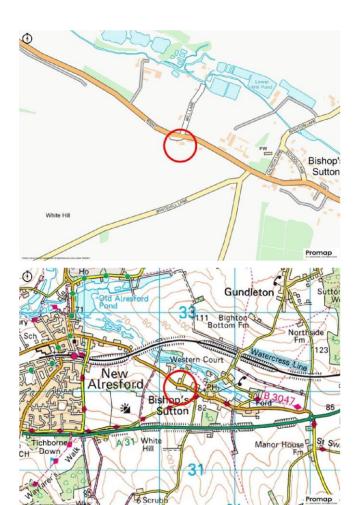

The village of Bishops Sutton is located just a short distance from the beautiful market town of Alresford with its varied mix of independent shops and businesses. There is a bus service from Bishops Sutton to Alresford, Winchester, Alton and Petersfield. The village is surrounded by lovely Hampshire countryside with a good variety of walks in all directions. There is an active community in the village centred around the village hall and local pub.

#### DIRECTIONS

From our office in the centre of Alresford, proceed out of the town along East Street. Follow the road in the direction of Bishops Sutton. As you approach the village, Dell House is the first property on the right hand side, located in a small service road.