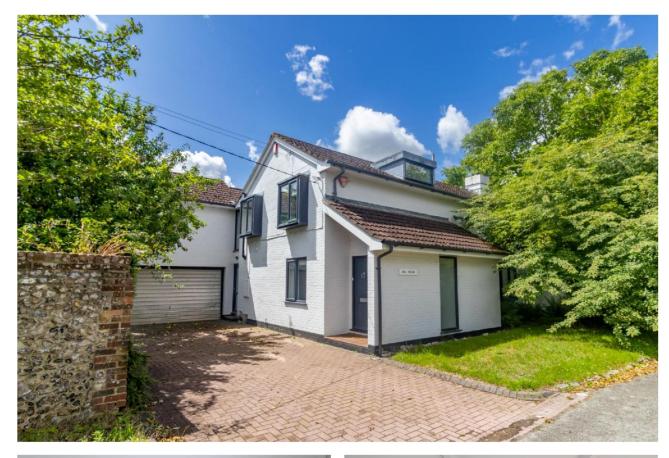

A wonderful, modern house in a lovely village setting, just a mile from the market town of Alresford. Immaculately presented throughout, with superb attention to detail this is, in our opinion, an exceptional family home.

The property is approached from the driveway, with the front door opening to a lobby/boot room and on into the entrance hall, where there are two storage/coats cupboards, a cloakroom and stairs to the first floor. Off the hall is the spacious sitting room, featuring a fireplace and French doors to the garden, and an office/family room. The main focus of the house is the kitchen/dining room, which has large sliding windows and a door to a courtyard garden, allowing indoor/outdoor living. There is a range of smart kitchen units and quartz worktops plus integrated appliances and a matching island unit. A door opens to a fitted utility room. A further door leads through to a walk-in pantry room, and on into the double garage.

Outside, there is a block paviour driveway in front of the double garage. To the side is an enclosed, lawned garden which enjoys a good deal of privacy and seclusion. There is an attractive courtyard and a further garden, which extends up to the field behind.