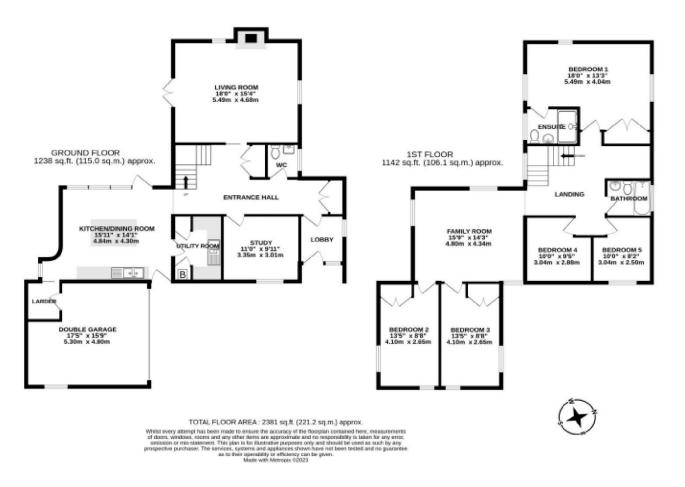

The property is approached from the driveway, with the front door opening to a lobby/boot room and on into the entrance hall, where there are two storage/coats cupboards, a cloakroom and stairs to the first floor. Off the hall is the spacious sitting room, featuring a fireplace and French doors to the garden, and an office/family room. The main focus of the house is the kitchen/dining room, which has large sliding windows and a door to a courtyard garden, allowing indoor/outdoor living. There is a range of smart kitchen units and quartz worktops plus integrated appliances and a matching island unit. A door opens to a fitted utility room. A further door leads through to a walk-in pantry room, and on into the double garage.

From the landing, there is a lovely view of the field behind. The main bedroom is a sizeable, triple-aspect room with a built-in double wardrobe and en-suite shower room. Bedrooms 2 and 3 both have built-in wardrobes and are located off a large family/games room. There are 2 further bedrooms and a bathroom.