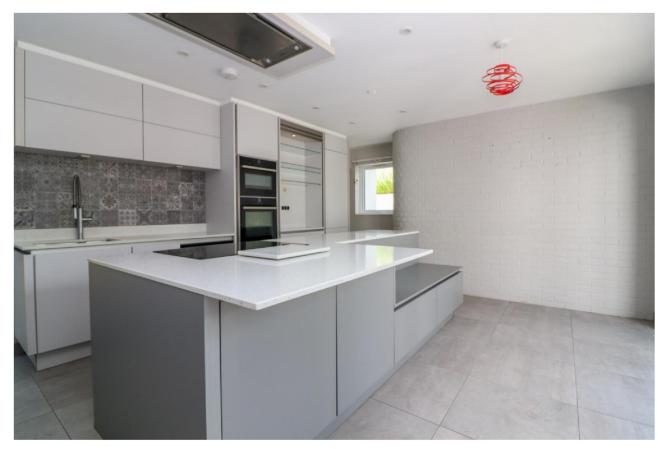

The property is approached from the driveway, with the front door opening to a lobby/boot room and on into the entrance hall, where there are two storage/coats cupboards, a cloakroom and stairs to the first floor. Off the hall is the spacious sitting room, featuring a fireplace and French doors to the garden, and an office/family room. The main focus of the house is the kitchen/dining room, which has large sliding windows and a door to a courtyard garden, allowing indoor/outdoor living. There is a range of smart kitchen units and quartz worktops plus integrated appliances and a matching island unit. A door opens to a fitted utility room. A further door leads through to a walk-in pantry room, and on into the double garage.