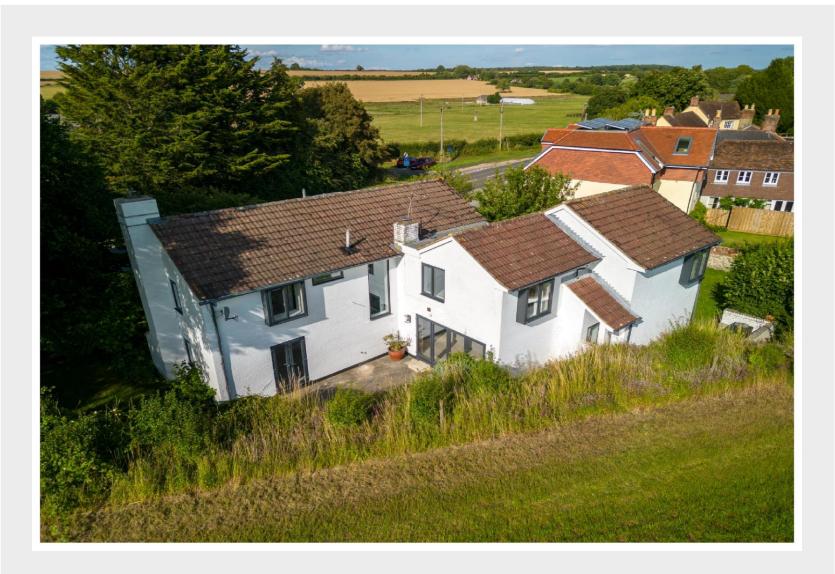

A wonderful, modern house in a lovely village setting, just a mile from the market town of Alresford. Immaculately presented throughout, with superb attention to detail this is, in our opinion, an exceptional family home.

Outside, there is a block paviour driveway in front of the double garage. To the side is an enclosed, lawned garden which enjoys a good deal of privacy and seclusion. There is an attractive courtyard and a further garden, which extends up to the field behind.