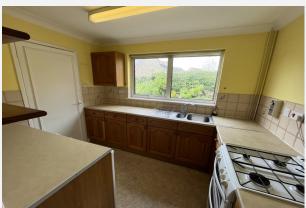

# Kitchen Feet: 9' 9" x 7' 3" | Meters: 2.97 x 2.21

Rear aspect double glazed window, vinyl flooring, work surface, one and half bowl stainless steel sink and drainer, base units and open to: