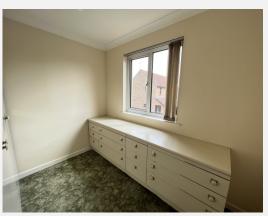

## Bedroom Three Feet: 9' 0" x 7' 4" | Meters: 2.74 x 2.24

Front aspect double glazed window, radiator and carpet.

WWW.NICHOLASESTATES.CO.UK