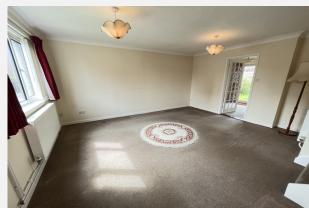

# Lounge Feet: 15' 4" x 12' 7" | Meters: 4.67 x 3.84

Front aspect double glazed window, radiators, carpet, stairs to first floor and doors leading to: