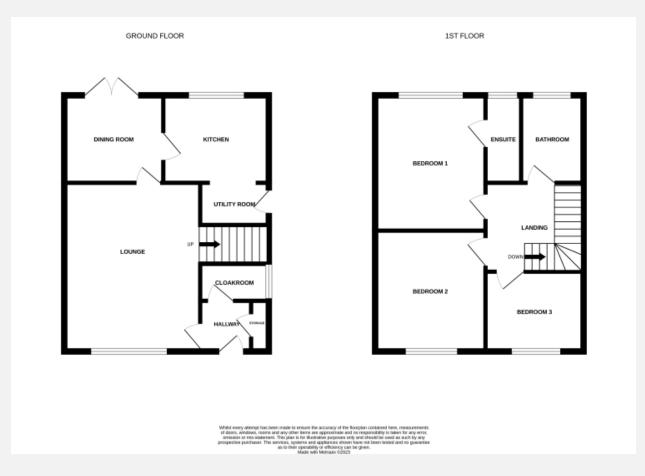

# Main accommodation

### Entrance Hall

Front aspect double glazed door, radiator, carpet, storage cupboard and doors leading to:

### Cloak Room

Side aspect double glazed window, low level flush W/C, handwash basin, tiled floor and walls.

# Lounge Feet: 15' 4" x 12' 7" | Meters: 4.67 x 3.84

Front aspect double glazed window, radiators, carpet, stairs to first floor and doors leading to:

# Dining Room Feet: 9' 2" x 8' 1" | Meters: 2.79 x 2.46

Rear aspect double glazed patio doors, carpet, radiator and door leading to:

# Kitchen Feet: 9' 9" x 7' 3" | Meters: 2.97 x 2.21

Rear aspect double glazed window, vinyl flooring, work surface, one and half bowl stainless steel sink and drainer, base units and open to:

# Utility Feet: 7' 6" x 4' 8" | Meters: 2.29 x 1.42

Side aspect double glazed door, radiator, vinyl flooring, worksurface, stainless steel sink and drainer, space for washing machine and partly tiled walls.

### Landing

Side aspect double glazed window, carpet, loft access and doors leading to:

### Bedroom One Feet: 12' 5" x 10' 2" | Meters: 3.78 x 3.10

Rear aspect double glazed window, radiator, carpet, fitted wardrobe and doors leading to:

### En-suite

Rear aspect double glazed window, radiator, tiled floor and walls and tiled shower cubicle.

# Bedroom Two Feet: 10' 7" x 10' 2" | Meters: 3.23 x 3.10

Front aspect double glazed window, radiator and carpet.

### Bathroom

Rear aspect double glazed window, tiled floor and walls, airing cupboard with combi boiler, low level flush W/C, handwash basin, radiator and panelled bath.

## Bedroom Three Feet: 9' 0" x 7' 4" | Meters: 2.74 x 2.24

Front aspect double glazed window, radiator and carpet.

WWW.NICHOLASESTATES.CO.UK