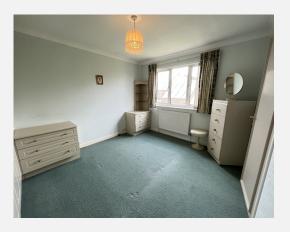

### Bedroom One Feet: 12' 5" x 10' 2" | Meters: 3.78 x 3.10

Rear aspect double glazed window, radiator, carpet, fitted wardrobe and doors leading to: