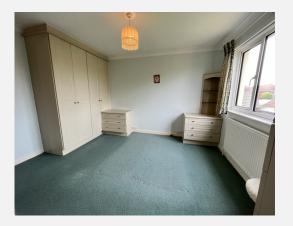

### Bedroom One Feet: 12' 5" x 10' 2" | Meters: 3.78 x 3.10

Rear aspect double glazed window, radiator, carpet, fitted wardrobe and doors leading to:

# Bedroom Two Feet: 10' 7" x 10' 2" | Meters: 3.23 x 3.10

Front aspect double glazed window, radiator and carpet.

## Bedroom Three Feet: 9' 0" x 7' 4" | Meters: 2.74 x 2.24

Front aspect double glazed window, radiator and carpet.

WWW.NICHOLASESTATES.CO.UK