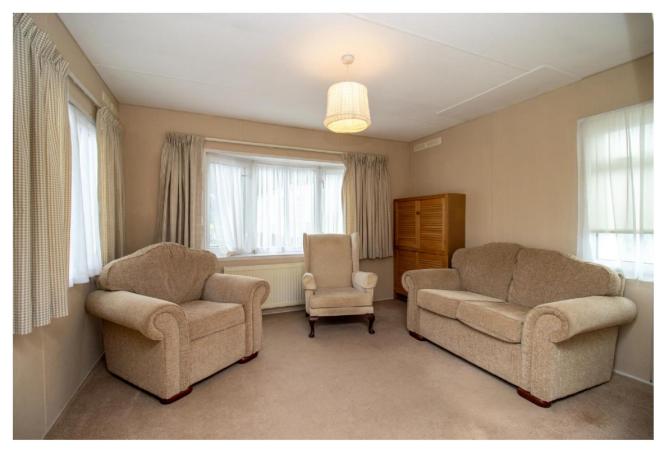

The accommodation comprises of a sitting room with dual aspect double glazed windows, kitchen with wall and base units, inset sink unit, and worktops. The is a double bedroom and a bathroom. They is gas radiator central heating.