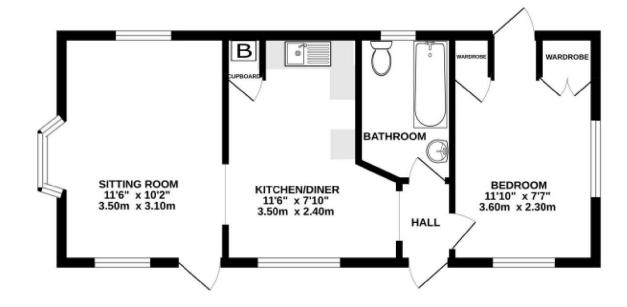

## **GROUND FLOOR** 435 sq.ft. (40.4 sq.m.) approx.

### TOTAL FLOOR AREA: 435 sq.ft. (40.4 sq.m.) approx.

Whilst every attempt has been made to ensure the accuracy of the floorplan contained here, measurements written every detergin content native in extent in decisions, as the student in decisions, which is of some which content is not in examinate in decisions, which is not in expectability to extend for any other is man appropriate and no responsibility to state for any extent or mission or entire-industriant. This should have been supported by purchased. This should have a place and expectation of the expenditure shown have not been instead and no guarantee as to their operationly or efficiency can be given.