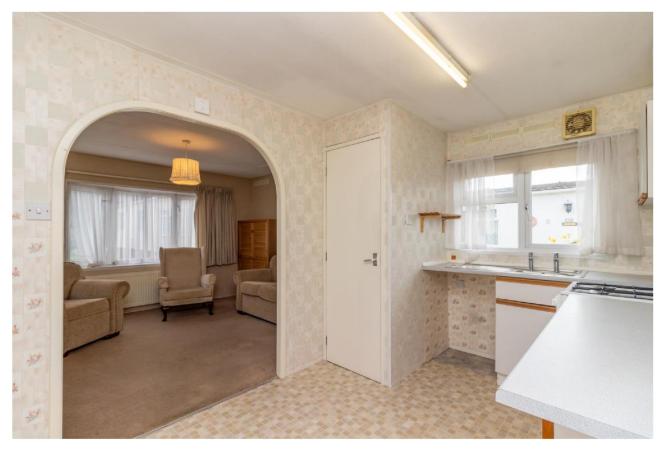

The accommodation comprises of a sitting room with dual aspect double glazed windows, kitchen with wall and base units, inset sink unit, and worktops. The is a double bedroom and a bathroom. They is gas radiator central heating.