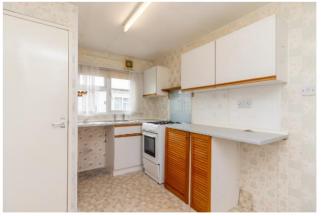

The accommodation comprises of a sitting room with dual aspect double glazed windows, kitchen with wall and base units, inset sink unit, and worktops. The is a double bedroom and a bathroom. They is gas radiator central heating.