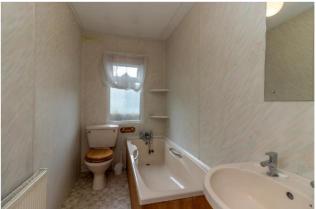

The accommodation comprises of a sitting room with dual aspect double glazed windows, kitchen with wall and base units, inset sink unit, and worktops. The is a double bedroom and a bathroom. They is gas radiator central heating.