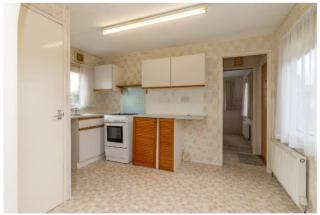

The accommodation comprises of a sitting room with dual aspect double glazed windows, kitchen with wall and base units, inset sink unit, and worktops. The is a double bedroom and a bathroom. They is gas radiator central heating.