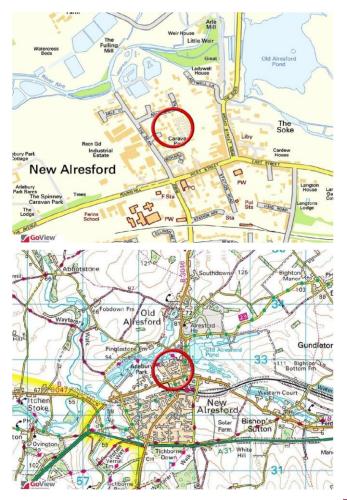

### **DIRECTIONS**

From the centre of Alresford head down West Street (in the direction of Winchester). Turn right into The Dean. Valdean Park will be found a little way along on the right hand side. We recommend parking on The Dean. Go into Valdean Park, walk straight ahead up to the top of the park then bear left where No.35 will be found on the right hand side on the bend.