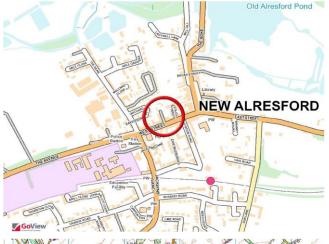

#### **DIRECTIONS**

From the centre of Alresford proceed west down West Street and on the right hand side next to 'Rawlings Opticians' proceed down the driveway style entrance and No.8 can shortly be found on your right hand side.