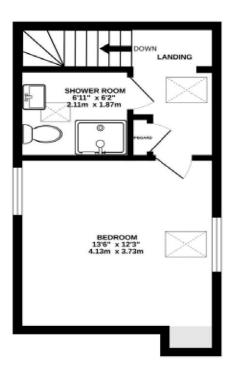

Upstairs, is an attractive landing with a skylight window and door to the shower room, which has been completely refitted with a large glass-sided shower cubicle, a free-standing sink unit with storage below, a wc and heated towel rail. The large double bedroom has a beamed ceiling and windows to front and rear. There is a parking space to the front of the property.

#### TOTAL FLOOR AREA: 529 sq.ft. (49.2 sq.m.) approx.

Whilst every others; has been reade to ensure the eccusiony of the Soppin operation there, measurements of doors, windows, storms and any other terms are approximate and no responsibility to stem for any error, prospective purchases. The many other terms are approximate and no responsibility to stem for any error, prompective purchases. The second, splants are despitable as shown that was not been tested and no guarantees so to their operations; of efficiency can be given. Made with shorousk rights?