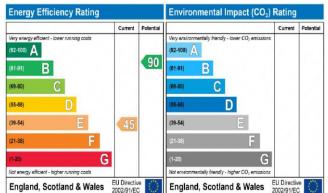

The energy efficiency rating is a measure of the overall efficiency of a home. The higher the rating the more energy efficient the home is and the lower the fuel bills will be. The home is and the lower the fuel bills will be. The higher the lower the fuel bills will be. The higher the lower the fuel bills will be. The higher the lower the fuel bills will be. The higher the lower the fuel bills will be. The higher the lower the fuel bills will be. The higher the lower the fuel bills will be. The higher the lower the fuel bills will be a simple to the fuel bill bill be a simple to the fuel bills will be a simple to the fuel bills will be a