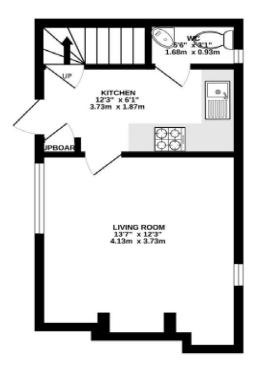

The front door opens to the hall, with stairs going to the first floor. The kitchen has been designed in a contemporary style and has a range of storage cupboards, worksurfaces, inset sink, built-in oven, gas hob and a built-in fridge/freezer. The cloakroom houses a wall-mounted boiler. A door from the kitchen opens to the spacious living room, which has a fireplace, beamed ceiling and a window overlooking Bay Tree Yard itself.

#### TOTAL FLOOR AREA: 529 sq.ft. (49.2 sq.m.) approx.

Whilst every others; has been reade to ensure the eccusiony of the Soppin operation there, measurements of doors, windows, storms and any other terms are approximate and no responsibility to stem for any error, prospective purchases. The many other terms are approximate and no responsibility to stem for any error, prompective purchases. The second, splants are despitable as shown that was not been tested and no guarantees so to their operations; of efficiency can be given. Made with shorousk rights?