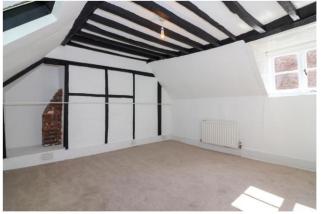

Upstairs, is an attractive landing with a skylight window and door to the shower room, which has been completely refitted with a large glass-sided shower cubicle, a free-standing sink unit with storage below, a wc and heated towel rail. The large double bedroom has a beamed ceiling and windows to front and rear. There is a parking space to the front of the property.