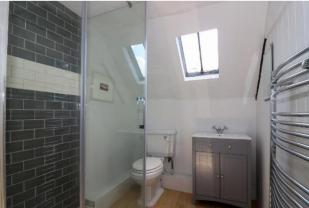

Upstairs, is an attractive landing with a skylight window and door to the shower room, which has been completely refitted with a large glass-sided shower cubicle, a free-standing sink unit with storage below, a wc and heated towel rail. The large double bedroom has a beamed ceiling and windows to front and rear. There is a parking space to the front of the property.