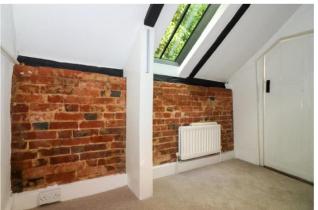

Upstairs, is an attractive landing with a skylight window and door to the shower room, which has been completely refitted with a large glass-sided shower cubicle, a free-standing sink unit with storage below, a wc and heated towel rail. The large double bedroom has a beamed ceiling and windows to front and rear. There is a parking space to the front of the property.