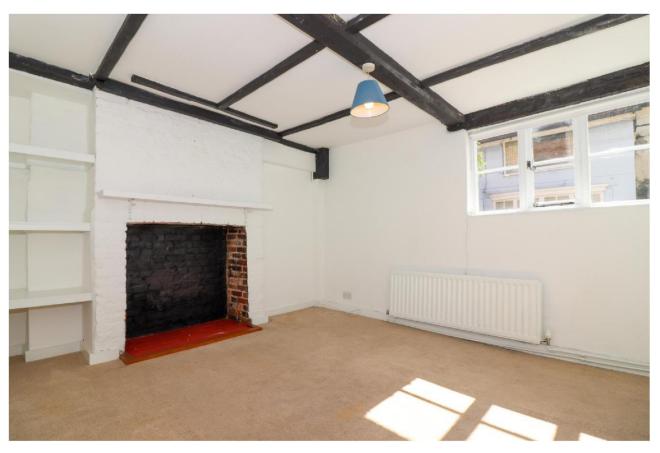

The front door opens to the hall, with stairs going to the first floor. The kitchen has been designed in a contemporary style and has a range of storage cupboards, worksurfaces, inset sink, built-in oven, gas hob and a built-in fridge/freezer. The cloakroom houses a wall-mounted boiler. A door from the kitchen opens to the spacious living room, which has a fireplace, beamed ceiling and a window overlooking Bay Tree Yard itself.