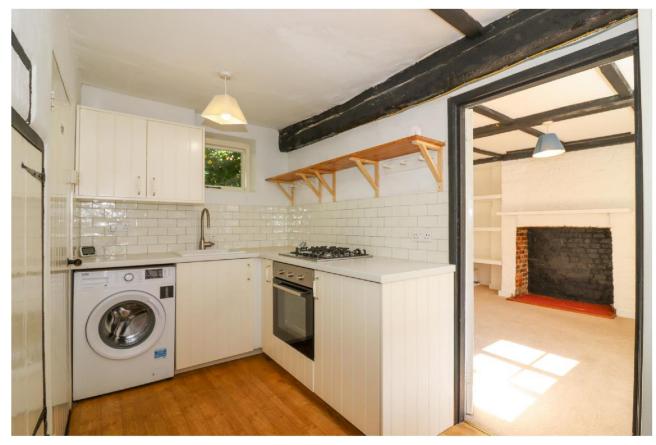

The front door opens to the hall, with stairs going to the first floor. The kitchen has been designed in a contemporary style and has a range of storage cupboards, worksurfaces, inset sink, built-in oven, gas hob and a built-in fridge/freezer. The cloakroom houses a wall-mounted boiler. A door from the kitchen opens to the spacious living room, which has a fireplace, beamed ceiling and a window overlooking Bay Tree Yard itself.