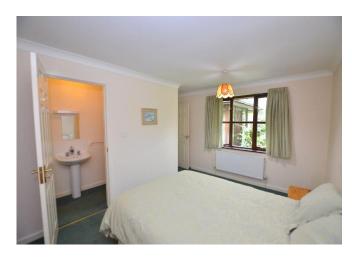

Master bedroom - 4m max (2.9m min) x 3.9m. Windows overlooking rear garden. Central heating radiator. Built in wardrobes with hanging rail and shelving. Door to en-suite bathroom.

**En-suite bathroom:** Obscured window to side. White suite comprising pedestal wash hand basin, WC and panel bath. Central heating radiator. Extractor fan.

01208 74182 option 1 bodminsales@thepropertyshopcornwall.co.uk

**Bedroom Two 4.7m x 2.8m.** Window to front. Central heating radiator. Door to en-suite shower room.

**En-suite Shower room:** Obscured window to side. Pedestal wash hand basin with tiled splashbacks, WC, enclosed shower cubicle with mains power shower. Central heating radiator. Extractor fan.