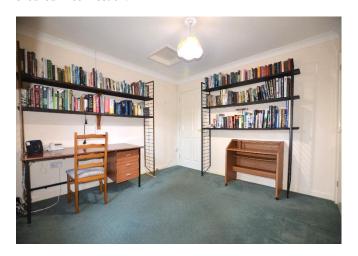

**Living room - 5.1m \times 4.6m** Window overlooking rear garden, patio doors to outside patio. Central heating radiators. Feature fireplace with stone surround and slate hearth.

Office/ Bedroom -  $3.3m \times 3.2m$  Window to rear overlooking rear patio. Central heating radiator. Cupboard containing "Megaflo" water tank supplying fantastic hot water pressure. Could be used as a fifth bedroom or alternatively an office as it benefits from fibre broadband connection.