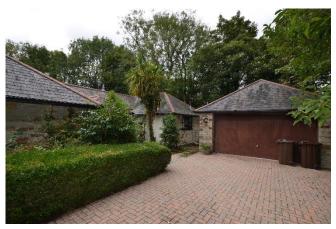

Price: £475,000

**3 Priors Barn, Bodmin, PL31 2JT** is tucked away at the end of the Cul-de-sac, the property is approached via a driveway offering ample driveway parking for multiple cars and access to the detached double garage.

**Double garage: 5.2m x 5.2m.** Light and power, generous overhead storage, up and over door to front, courtesy door to side.