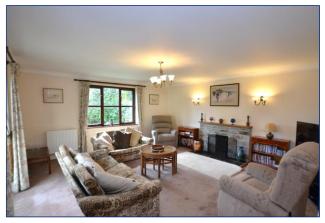

**Living room - 5.1m \times 4.6m** Window overlooking rear garden, patio doors to outside patio. Central heating radiators. Feature fireplace with stone surround and slate hearth.

Office/ Bedroom -  $3.3m \times 3.2m$  Window to rear overlooking rear patio. Central heating radiator. Cupboard containing "Megaflo" water tank supplying fantastic hot water pressure. Could be used as a fifth bedroom or alternatively an office as it benefits from fibre broadband connection.