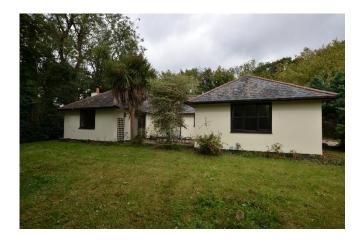

## Priors Barn, Bodmin

\*\*NO ONWARD CHAIN\*\* A spacious four/five-bedroom H-shaped detached bungalow occupying a generous plot including "secret garden" with small stream located at the end of an extremely sought after cul-de-sac. Ample driveway parking and double garage.

Price: £475,000

**3 Priors Barn, Bodmin, PL31 2JT** is tucked away at the end of the Cul-de-sac, the property is approached via a driveway offering ample driveway parking for multiple cars and access to the detached double garage.

## ACCOMMODATION IN DETAIL, ALL MEASUREMENTS ARE APPROXIMATE.

The bungalow is entered by the front door which opens out into a large reception hallway which benefits from full length windows to the front allowing in a good degree of natural light.