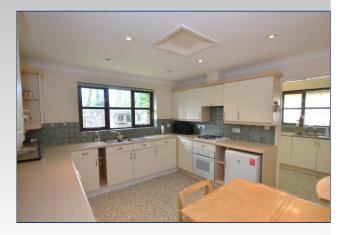

**Kitchen- 3.5m x 3.3m** Window to the side elevation. Range of cream shaker style units with matching floor and wall mounted cupboards, wood effect worktops over, fully tiled splashbacks. Stainless steel sink and drainer unit. Under counter fridge and freezer. Integral dishwasher and oven with four ring hob over and pull-out extractor fan. Central heating radiator. Service hatch through to dining room. Door to utility room.