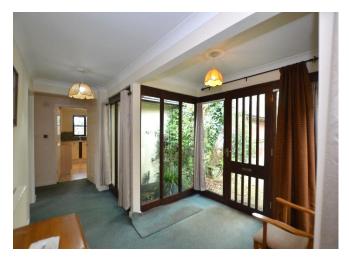

## ACCOMMODATION IN DETAIL, ALL MEASUREMENTS ARE APPROXIMATE.

The bungalow is entered by the front door which opens out into a large reception hallway which benefits from full length windows to the front allowing in a good degree of natural light.

From the hallway the accommodation separates into two wings. The main living accommodation is to the right-hand side of the bungalow including the kitchen, utility, living room, dining room, large storage cupboard, office/fifth bedroom; and the four main bedrooms, bathroom, large airing cupboard and separate WC to the other side.