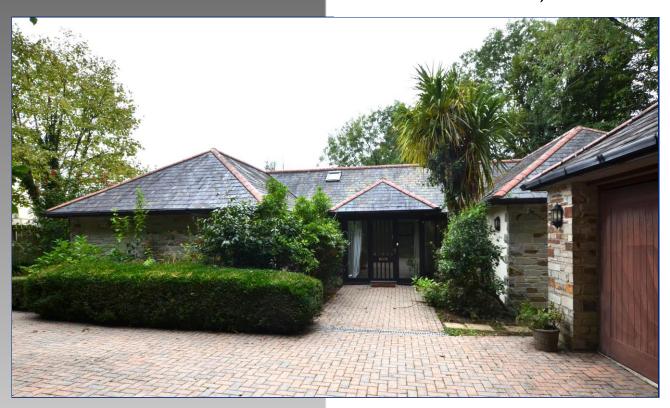

## Priors Barn, Bodmin

\*\*NO ONWARD CHAIN\*\* A spacious four/five-bedroom H-shaped detached bungalow occupying a generous plot including "secret garden" with small stream located at the end of an extremely sought after cul-de-sac. Ample driveway parking and double garage.

Price: £475,000

**3 Priors Barn, Bodmin, PL31 2JT** is tucked away at the end of the Cul-de-sac, the property is approached via a driveway offering ample driveway parking for multiple cars and access to the detached double garage.

## ACCOMMODATION IN DETAIL, ALL MEASUREMENTS ARE APPROXIMATE.

The bungalow is entered by the front door which opens out into a large reception hallway which benefits from full length windows to the front allowing in a good degree of natural light.