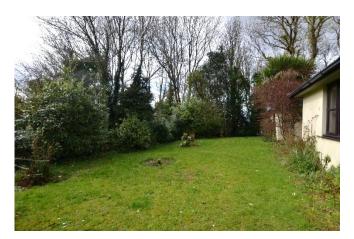

**Outside:** The rear garden is Southerly facing, the majority of the garden is laid to lawn with many mature plants and bushes bounding the property providing great privacy. To the side of the property is further lawn with a large timber shed. There is a central patio offering a pleasant sheltered seating/barbeque area and beds containing a profusion of flowers. At the bottom corner some steps lead down to a "secret garden" with a wooded area, small stream and pond – a hidden gem!