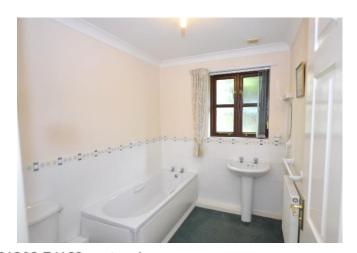

**Bedroom Three: 3.5m x 2.3m** central heating radiator window to side.

**Bedroom Four 3.5m x 2.3m** window to side central heating radiator.

**Bathroom- 2.5m x 2.2m** Obscured window to rear elevation. White suite comprising pedestal wash hand basin with tiled splashback, WC, panel bath, separate shower cubicle with wall mounted mains shower. Extractor fan. Central heating radiator.