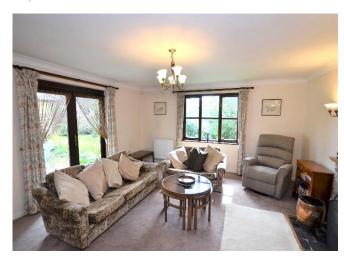

**Living room - 5.1m \times 4.6m** Window overlooking rear garden, patio doors to outside patio. Central heating radiators. Feature fireplace with stone surround and slate hearth.

Office/ Bedroom -  $3.3m \times 3.2m$  Window to rear overlooking rear patio. Central heating radiator. Cupboard containing "Megaflo" water tank supplying fantastic hot water pressure. Could be used as a fifth bedroom or alternatively an office as it benefits from fibre broadband connection.