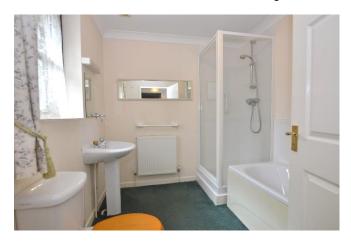

**Bedroom Three: 3.5m x 2.3m** central heating radiator window to side.

**Bedroom Four 3.5m x 2.3m** window to side central heating radiator.

**Bathroom- 2.5m x 2.2m** Obscured window to rear elevation. White suite comprising pedestal wash hand basin with tiled splashback, WC, panel bath, separate shower cubicle with wall mounted mains shower. Extractor fan. Central heating radiator.