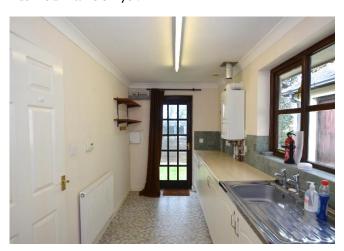

**Utility room- 4.6m x 2m.** Window to front elevation. Door with glazed inserts to outside. Wall mounted "Worcester" gas central heating boiler. Central heating radiator. Cream floor based shaker style units with wood effect work top over. Stainless steel sink and drainer with cupboards under. Under counter washing machine and tumble dryer.