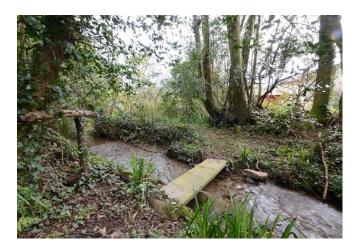

**Outside:** The rear garden is Southerly facing, the majority of the garden is laid to lawn with many mature plants and bushes bounding the property providing great privacy. To the side of the property is further lawn with a large timber shed. There is a central patio offering a pleasant sheltered seating/barbeque area and beds containing a profusion of flowers. At the bottom corner some steps lead down to a "secret garden" with a wooded area, small stream and pond – a hidden gem!