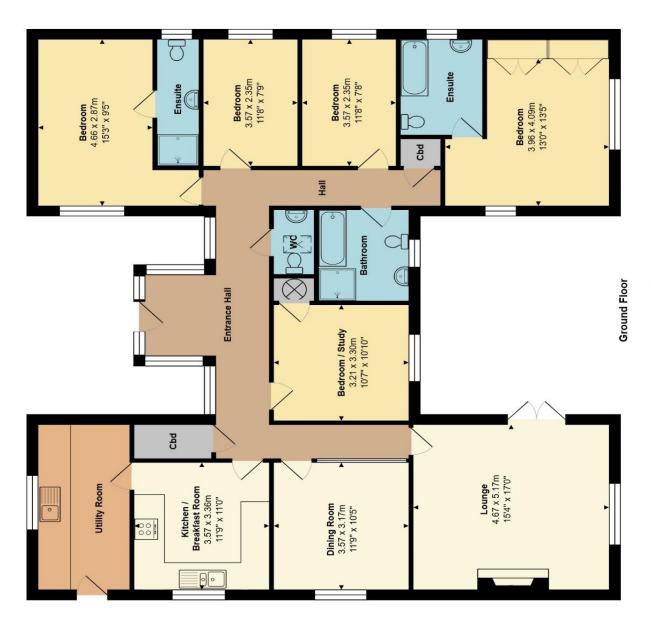

Must be viewed to be fully appreciated.

\* Large entrance hallway with separate WC \* Kitchen with adjacent dining room and utility \* Living room \* Four bedrooms (two with en-suites)

\* Fifth bedroom/office \* Bathroom

## ACCOMMODATION IN DETAIL, ALL MEASUREMENTS ARE APPROXIMATE.

The bungalow is entered by the front door which opens out into a large reception hallway which benefits from full length windows to the front allowing in a good degree of natural light.

From the hallway the accommodation separates into two wings. The main living accommodation is to the right-hand side of the bungalow including the kitchen, utility, living room, dining room, large storage cupboard, office/fifth bedroom; and the four main bedrooms, bathroom, large airing cupboard and separate WC to the other side.

**Kitchen- 3.5m x 3.3m** Window to the side elevation. Range of cream shaker style units with matching floor and wall mounted cupboards, wood effect worktops over, fully tiled splashbacks. Stainless steel sink and drainer unit. Under counter fridge and freezer. Integral dishwasher and oven with four ring hob over and pull-out extractor fan. Central heating radiator. Service hatch through to dining room. Door to utility room.

**Utility room- 4.6m x 2m.** Window to front elevation. Door with glazed inserts to outside. Wall mounted "Worcester" gas central heating boiler. Central heating radiator. Cream floor based shaker style units with wood effect work top over. Stainless steel sink and drainer with cupboards under. Under counter washing machine and tumble dryer.

**Dining room- 3.5m x 3.1m** This is adjacent to the kitchen with a service hatch between the two and full-length glazed inserts through to the hallway. Window to the side elevation, space for a family sized dining table and central heating radiator.

**Living room - 5.1m \times 4.6m** Window overlooking rear garden, patio doors to outside patio. Central heating radiators. Feature fireplace with stone surround and slate hearth.

Office/ Bedroom -  $3.3m \times 3.2m$  Window to rear overlooking rear patio. Central heating radiator. Cupboard containing "Megaflo" water tank supplying fantastic hot water pressure. Could be used as a fifth bedroom or alternatively an office as it benefits from fibre broadband connection.

Master bedroom - 4m max (2.9m min) x 3.9m. Windows overlooking rear garden. Central heating radiator. Built in wardrobes with hanging rail and shelving. Door to en-suite bathroom.

**En-suite bathroom:** Obscured window to side. White suite comprising pedestal wash hand basin, WC and panel bath. Central heating radiator. Extractor fan.

01208 74182 option 1 bodminsales@thepropertyshopcornwall.co.uk

**Bedroom Two 4.7m x 2.8m.** Window to front. Central heating radiator. Door to en-suite shower room.

**En-suite Shower room:** Obscured window to side. Pedestal wash hand basin with tiled splashbacks, WC, enclosed shower cubicle with mains power shower. Central heating radiator. Extractor fan.

**Bedroom Three: 3.5m x 2.3m** central heating radiator window to side.

**Bedroom Four 3.5m x 2.3m** window to side central heating radiator.

**Bathroom- 2.5m x 2.2m** Obscured window to rear elevation. White suite comprising pedestal wash hand basin with tiled splashback, WC, panel bath, separate shower cubicle with wall mounted mains shower. Extractor fan. Central heating radiator.