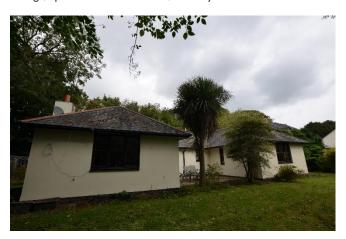

**Outside:** The rear garden is Southerly facing, the majority of the garden is laid to lawn with many mature plants and bushes bounding the property providing great privacy. To the side of the property is further lawn with a large timber shed. There is a central patio offering a pleasant sheltered seating/barbeque area and beds containing a profusion of flowers. At the bottom corner some steps lead down to a "secret garden" with a wooded area, small stream and pond – a hidden gem!