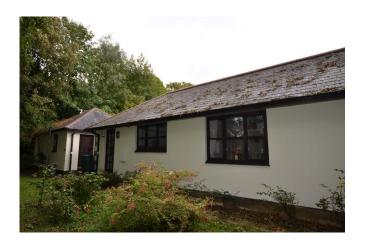

## Priors Barn, Bodmin

\*\*NO ONWARD CHAIN\*\* A spacious four/five-bedroom H-shaped detached bungalow occupying a generous plot including "secret garden" with small stream located at the end of an extremely sought after cul-de-sac. Ample driveway parking and double garage.

Price: £475,000

**3 Priors Barn, Bodmin, PL31 2JT** is tucked away at the end of the Cul-de-sac, the property is approached via a driveway offering ample driveway parking for multiple cars and access to the detached double garage.