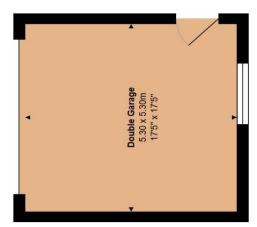

\* Double garage and ample driveway parking \* Set within a generous plot with mature gardens and additional "secret garden" woodland area with small stream \* One mile from town centre\* Gas central heating

**Double garage: 5.2m x 5.2m.** Light and power, generous overhead storage, up and over door to front, courtesy door to side.