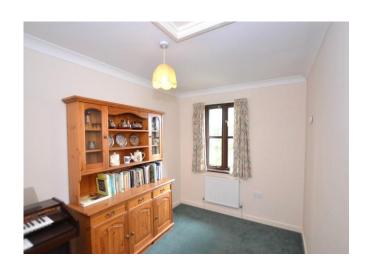

**Dining room- 3.5m x 3.1m** This is adjacent to the kitchen with a service hatch between the two and full-length glazed inserts through to the hallway. Window to the side elevation, space for a family sized dining table and central heating radiator.

**Living room - 5.1m \times 4.6m** Window overlooking rear garden, patio doors to outside patio. Central heating radiators. Feature fireplace with stone surround and slate hearth.

Office/ Bedroom -  $3.3m \times 3.2m$  Window to rear overlooking rear patio. Central heating radiator. Cupboard containing "Megaflo" water tank supplying fantastic hot water pressure. Could be used as a fifth bedroom or alternatively an office as it benefits from fibre broadband connection.