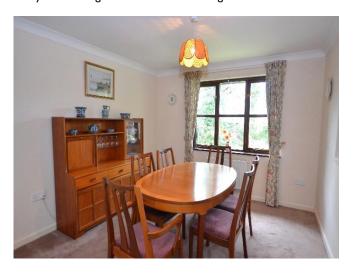

**Dining room- 3.5m x 3.1m** This is adjacent to the kitchen with a service hatch between the two and full-length glazed inserts through to the hallway. Window to the side elevation, space for a family sized dining table and central heating radiator.