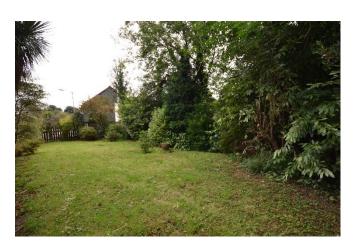

**Outside:** The rear garden is Southerly facing, the majority of the garden is laid to lawn with many mature plants and bushes bounding the property providing great privacy. To the side of the property is further lawn with a large timber shed. There is a central patio offering a pleasant sheltered seating/barbeque area and beds containing a profusion of flowers. At the bottom corner some steps lead down to a "secret garden" with a wooded area, small stream and pond – a hidden gem!