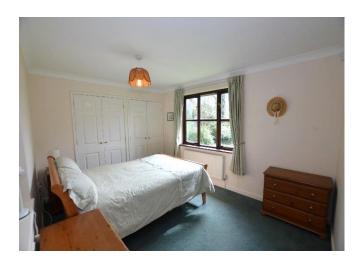

Master bedroom - 4m max (2.9m min) x 3.9m. Windows overlooking rear garden. Central heating radiator. Built in wardrobes with hanging rail and shelving. Door to en-suite bathroom.

**En-suite bathroom:** Obscured window to side. White suite comprising pedestal wash hand basin, WC and panel bath. Central heating radiator. Extractor fan.

**Bedroom Three: 3.5m x 2.3m** central heating radiator window to side.

**Bedroom Four 3.5m x 2.3m** window to side central heating radiator.

**Bathroom- 2.5m x 2.2m** Obscured window to rear elevation. White suite comprising pedestal wash hand basin with tiled splashback, WC, panel bath, separate shower cubicle with wall mounted mains shower. Extractor fan. Central heating radiator.