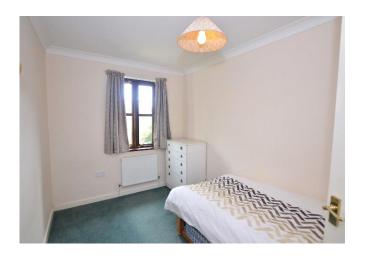

**Bedroom Three: 3.5m x 2.3m** central heating radiator window to side.

**Bedroom Four 3.5m x 2.3m** window to side central heating radiator.

**Bathroom- 2.5m x 2.2m** Obscured window to rear elevation. White suite comprising pedestal wash hand basin with tiled splashback, WC, panel bath, separate shower cubicle with wall mounted mains shower. Extractor fan. Central heating radiator.