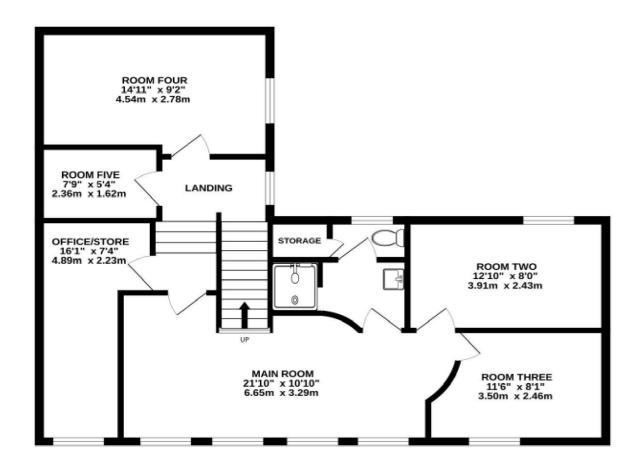

### FIRST FLOOR 790 sq.ft. (73.4 sq.m.) approx.

### TOTAL FLOOR AREA: 790 sq.ft. (73.4 sq.m.) approx.

Whilst every altering has been made to ensure the accuracy of the Southean contended been, measurements of doors, violations, rooms and any other terms are approximate and no responsibility in taken for any error, and any other terms are approximate and no responsibility in taken for any error, and the southean southean and the southean and the southean accordance and accordance and accordance accordance accordance accordance and accordance accordanc