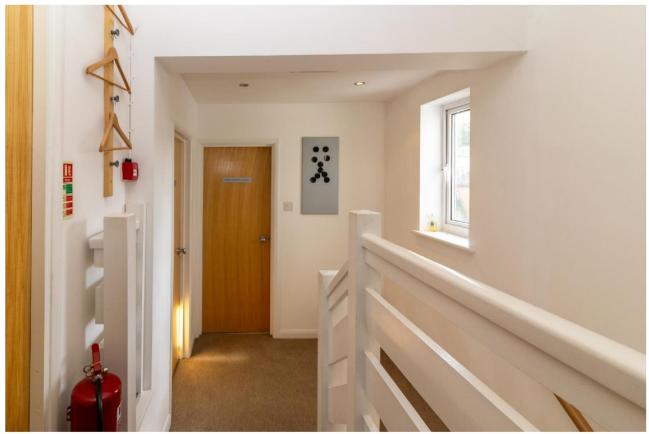

Upon entering, there is a staircase to a half landing, with doors through to two rooms. Steps lead up to an office/store room, with a further door through to the naturally well lit main space. This room has been sub-divided to create two further rooms, along with a shower room and WC.