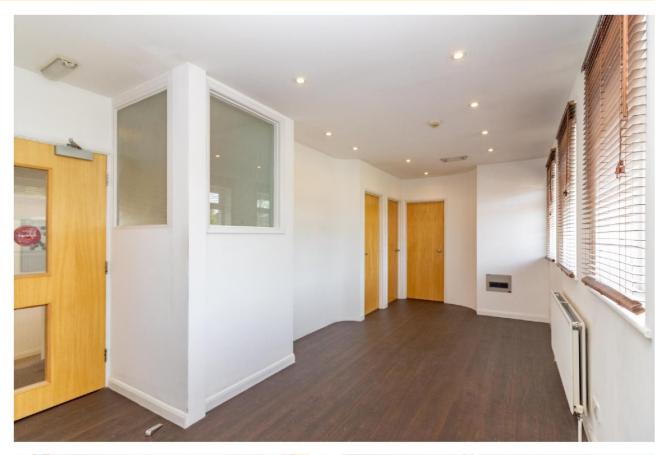

Upon entering, there is a staircase to a half landing, with doors through to two rooms. Steps lead up to an office/store room, with a further door through to the naturally well lit main space. This room has been sub-divided to create two further rooms, along with a shower room and WC.