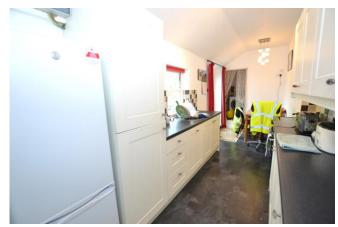

## The Property

The front door opens directly into the kitchen dining room with slate effect flooring and window to front overlooking the garden. Immediately to your left is an alcove with space and plumbing for washing machine. The kitchen comprises a fully fitted and equipped kitchen with matching floor based and wall mounted cupboards. Stainless steel sink and drainer unit with storage cupboards under and integrated appliances including and electric range style cooker and dishwasher. Ample space for a freestanding fridge freezer and dining table, there is also an alcove with fitted shelving providing handy storage.