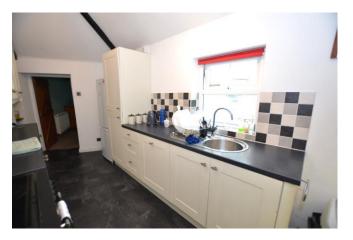

## The Property

The front door opens directly into the kitchen dining room with slate effect flooring and window to front overlooking the garden. Immediately to your left is an alcove with space and plumbing for washing machine. The kitchen comprises a fully fitted and equipped kitchen with matching floor based and wall mounted cupboards. Stainless steel sink and drainer unit with storage cupboards under and integrated appliances including and electric range style cooker and dishwasher. Ample space for a freestanding fridge freezer and dining table, there is also an alcove with fitted shelving providing handy storage.