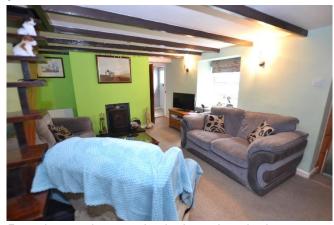

Off the kitchen is a good-sized living room with feature beams, window to the front elevation, stairs to first floor and feature wood burner created a natural focal point to the room.

From here a doorway leads through to bedroom two, an irregular shaped room that offers flexibility for either a second bedroom, office space or dining room. There is both a window and door to the front.