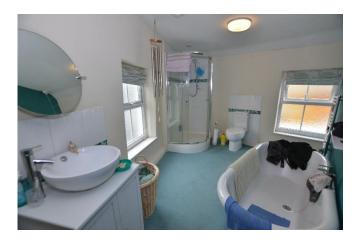

The bathroom is at the far end of the landing and is a deceptively spacious dual aspect room with white suite comprising wash hand basin, WC, corner shower with newly fitted wall mounted electric shower and freestanding roll top bath. Loft access.