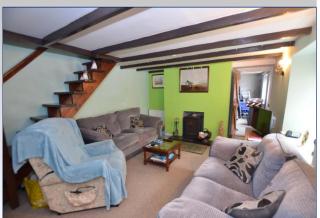

Off the kitchen is a good-sized living room with feature beams, window to the front elevation, stairs to first floor and feature wood burner created a natural focal point to the room.

From here a doorway leads through to bedroom two, an irregular shaped room that offers flexibility for either a second bedroom, office space or dining room. There is both a window and door to the front.