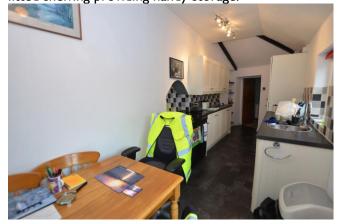

## The Property

The front door opens directly into the kitchen dining room with slate effect flooring and window to front overlooking the garden. Immediately to your left is an alcove with space and plumbing for washing machine. The kitchen comprises a fully fitted and equipped kitchen with matching floor based and wall mounted cupboards. Stainless steel sink and drainer unit with storage cupboards under and integrated appliances including and electric range style cooker and dishwasher. Ample space for a freestanding fridge freezer and dining table, there is also an alcove with fitted shelving providing handy storage.