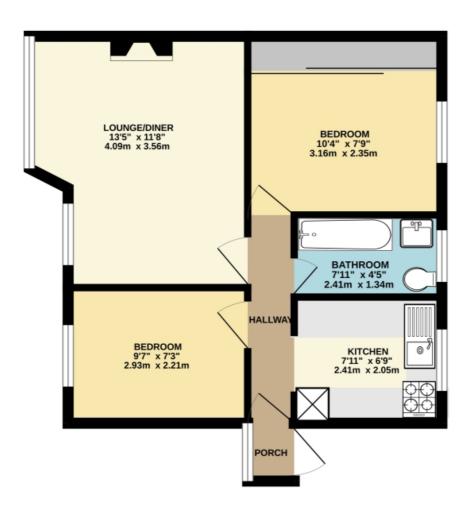

# Floorplans

#### GROUND FLOOR 433 sq.ft. (40.2 sq.m.) approx.

### **Lounge Diner**

13' 5" x 11' 8" (4.09m x 3.56m)

#### **Master Bedroom**

10' 4" x 7' 8" (3.16m x 2.35m)

#### **Bedroom Two**

9' 7" x 7' 3" (2.93m x 2.21m)

#### Kitchen

7' 10" x 6' 8" (2.41m x 2.05m)

#### Bathroom

7' 10" x 4' 4" (2.41m x 1.34m)

#### Hallway

13' 1" x 3' 7" (4.00m x 1.10m)