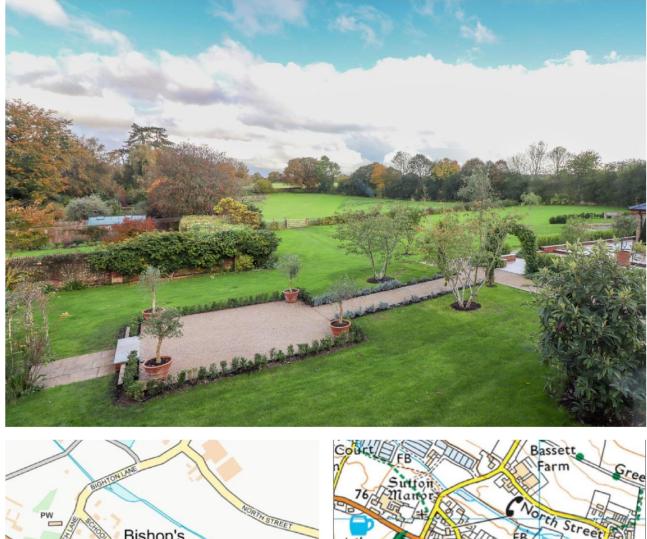

Located in the popular village of Bishops Sutton, this studio is set behind a secure gated entrance, above a shared garage and accessed via an external staircase. Upon entering, the main living space is triple aspect, with far reaching views over the neighbouring gardens and countryside. At one end is the kitchen area, with a range of modern base units. There is a separate shower room, with white basin which includes a low level WC, vanity unit with inset wash basin and tiled shower cubicle.

There is exclusive use of a washing machine and tumble drier, located in the garage below.

There is an off road parking space.

Bishops Sutton lies only a couple of miles to the east of the attractive market town of Alresford, where there is a wide variety of facilities, including schools for all ages, restaurants and public houses, doctor's surgery etc. Within the village itself is a Church, local pub and village hall and, being surrounded by miles of open countryside, there are also plenty of walks available in the vicinity. The major centres of Alton, Basingstoke and Winchester are within an easy drive and all have mainline railway stations to London.