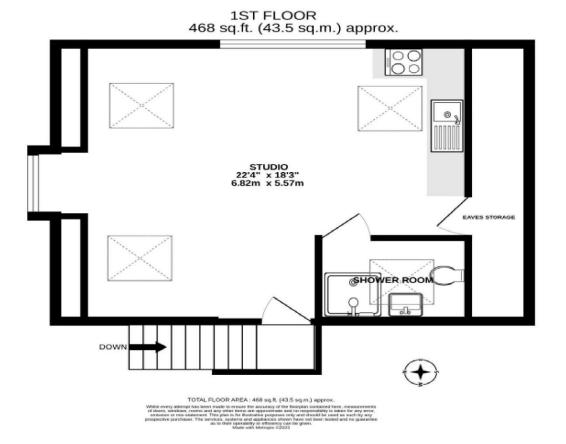

Located in the popular village of Bishops Sutton, this studio is set behind a secure gated entrance, above a shared garage and accessed via an external staircase. Upon entering, the main living space is triple aspect, with far reaching views over the neighbouring gardens and countryside. At one end is the kitchen area, with a range of modern base units. There is a separate shower room, with white basin which includes a low level WC, vanity unit with inset wash basin and tiled shower cubicle.