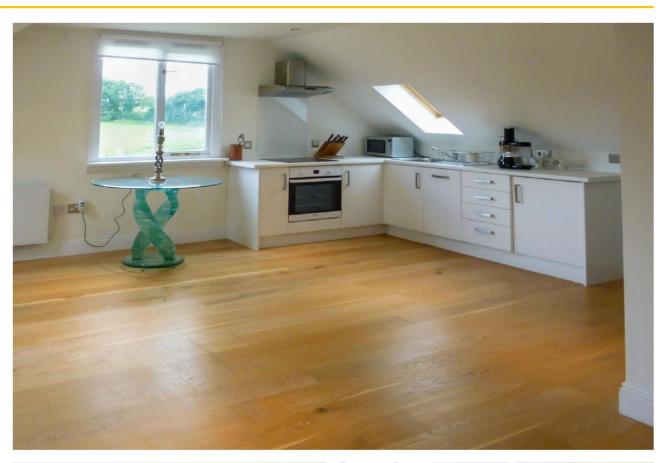

Located in the popular village of Bishops Sutton, this studio is set behind a secure gated entrance, above a shared garage and accessed via an external staircase. Upon entering, the main living space is triple aspect, with far reaching views over the neighbouring gardens and countryside. At one end is the kitchen area, with a range of modern base units. There is a separate shower room, with white basin which includes a low level WC, vanity unit with inset wash basin and tiled shower cubicle.