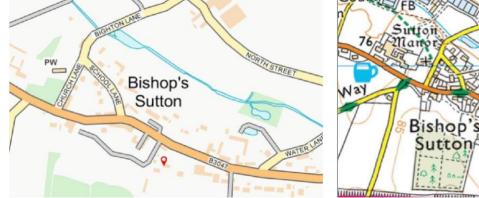

### DIRECTIONS

From our offices in Broad Street, turn left into East Street and continue out of Alresford towards Bishops Sutton. Sutton Court will be found on the right hand side after The Ship public house and just after the Village Hall. Head up the driveway, where the main house can be found at the top, with electric double gates. The Studio can be found to the right of the main house.