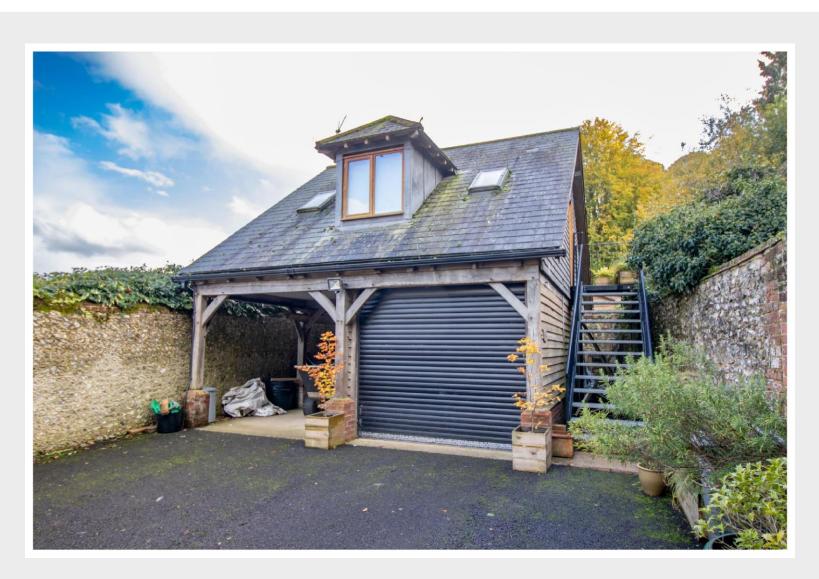

Located in the popular village of Bishops Sutton, this studio is set behind a secure gated entrance, above a shared garage and accessed via an external staircase. Upon entering, the main living space is triple aspect, with far reaching views over the neighbouring gardens and countryside. At one end is the kitchen area, with a range of modern base units. There is a separate shower room, with white basin which includes a low level WC, vanity unit with inset wash basin and tiled shower cubicle.

### DIRECTIONS

From our offices in Broad Street, turn left into East Street and continue out of Alresford towards Bishops Sutton. Sutton Court will be found on the right hand side after The Ship public house and just after the Village Hall. Head up the driveway, where the main house can be found at the top, with electric double gates. The Studio can be found to the right of the main house.