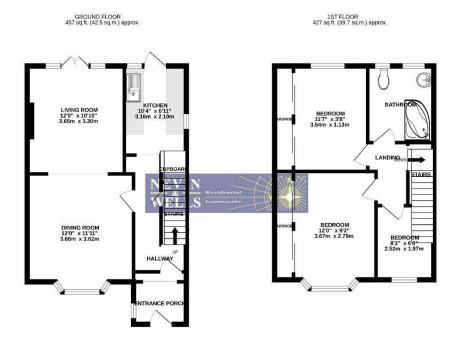

## **FLOORPLAN**

TOTAL FLOOR AREA: 884 sq.ft. (82.2 sq.m.) approx.

White every attempt has been made to ensure the accuracy of the flooping contained have, measurements of door, sendow, norm and any other trans are approximate and no responsiblely to liketic the very error, prospective purchaser. The extracts, systems and applicants shown these red been lesied and ring quantities as to their operating or efficiency can be plant.