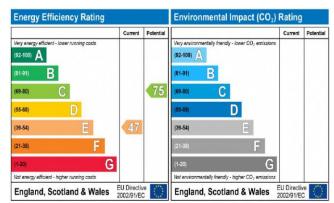

## Asking Rent £ 1,100 PCM

- **EPC Rating E**
- Holding Deposit: £253.84
- Deposit: £1,269.20
- Council Tax Band: C
- Country Cottage
- Two Bedrooms
- Sitting Room
- Bathroom
- Kitchen
- Garden
- Off Road Parking

Promap
Licence number 100022432
Licence number 15000. Paper Size – A4

The energy efficiency rating is a measure of the overall efficiency of a home. The higher the rating the more energy efficient the home is and the lower the fuel bills will be.

The environmental impact rating is a measure of a home's impact on the environment in terms of carbon dioxide (CO2) emissions. The higher the rating the less impact it has on the environment.