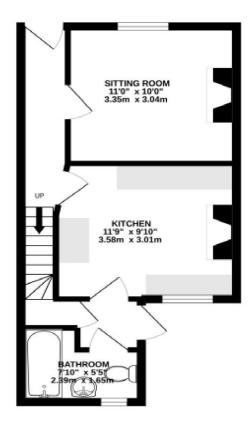

A country cottage, which is presented in very good order throughout and benefits from a garden and off road parking.

From the entrance hall, there is a door through to the sitting room, with decorative feature fireplace. A further door from goes through to the kitchen, with a range of base and eye level units and cooker. There is a door through to the inner lobby, with storage cupboard, and door to the bathroom with a white suite with shower over the bath.

### TOTAL FLOOR AREA: 597 sq.ft. (55.5 sq.m.) approx.

Whilst every attempt has been made to ensure the accuracy of the Boorpian contained field, measurements of doors, whethers, recent and any other terms are approximate and or reparametally is taken for any error, prospective purchases. The sevents, systems and oppositions shown have not been resided and no guarantee on their opposition of their opposition of their opposition of their opposition of their oppositions. Made with Medicology Co2022.