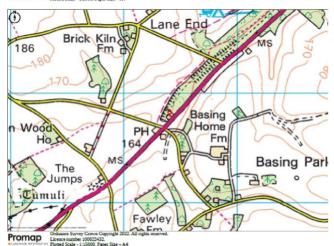

## **DIRECTIONS**

From our office in Broad Street, turn left into East Street and continue along this road, and through Bishops Sutton until you reach the roundabout. Take the first exit onto the A31 and continue along this road and through Four Marks until you reach the Chawton Roundabout. Take the third exit onto the A32, and continue along this road for approximately 1 mile, where the cottages can be found on the right hand side.