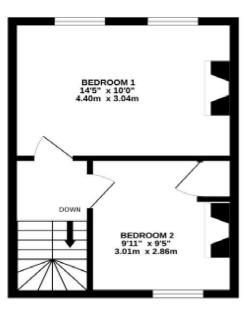

Upstairs there is the master bedroom, with far reaching views. The second bedroom is also a double, and has views over the rear garden.

From the back door, there is a patio area and large garden with ample off road parking for several vehicles.

### TOTAL FLOOR AREA: 597 sq.ft. (55.5 sq.m.) approx.

Whilst every attempt has been made to ensure the accuracy of the Boorpian contained field, measurements of doors, whethers, recent and any other terms are approximate and or reparametally is taken for any error, prospective purchases. The sevents, systems and oppositions shown have not been resided and no guarantee on their opposition of their opposition of their opposition of their opposition of their oppositions. Made with Medicology Co2022.