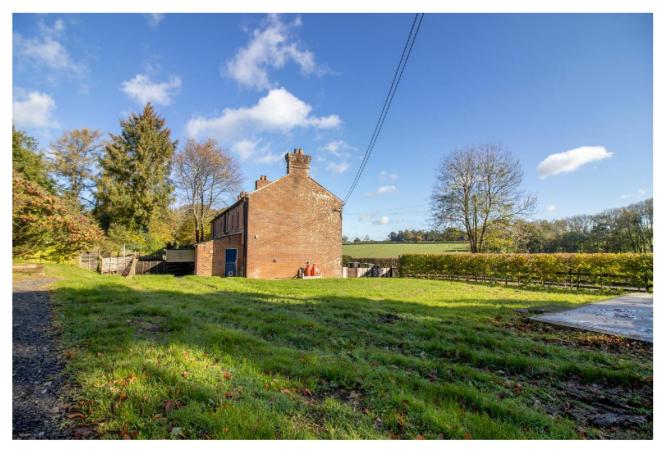

At home in Privett

A country cottage, which is presented in very good order throughout and benefits from a garden and off road parking.

From the entrance hall, there is a door through to the sitting room, with decorative feature fireplace. A further door from goes through to the kitchen, with a range of base and eye level units and cooker. There is a door through to the inner lobby, with storage cupboard, and door to the bathroom with a white suite with shower over the bath.

Upstairs there is the master bedroom, with far reaching views. The second bedroom is also a double, and has views over the rear garden.

From the back door, there is a patio area and large garden with ample off road parking for several vehicles.