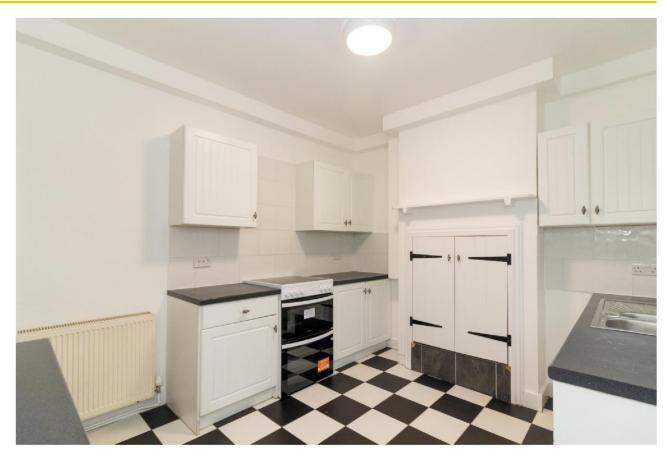

A country cottage, which is presented in very good order throughout and benefits from a garden and off road parking.

From the entrance hall, there is a door through to the sitting room, with decorative feature fireplace. A further door from goes through to the kitchen, with a range of base and eye level units and cooker. There is a door through to the inner lobby, with storage cupboard, and door to the bathroom with a white suite with shower over the bath.